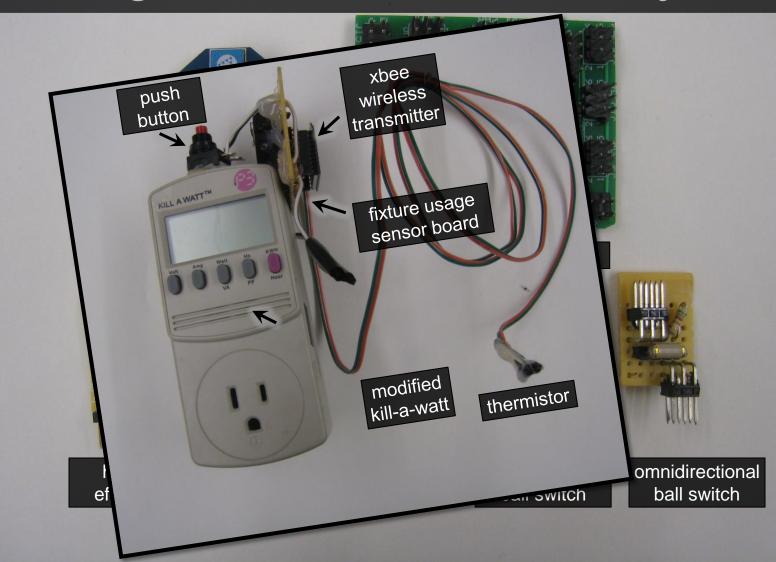

#### custom ground truth data collection system

parent sensor board

> modified kill-a-watt

TEMPERATURE

WASH/SPIN SPEED

GENTLE SLOW washing machine plug (connects to kill-a-watt outlet)

EXTRA RINSE

9 Cycle 3 Speed Combinations

Heavy Duty Super Capacity

xbee wireless transmitter

COTTON

thermistor cable for drain pipe (in red)