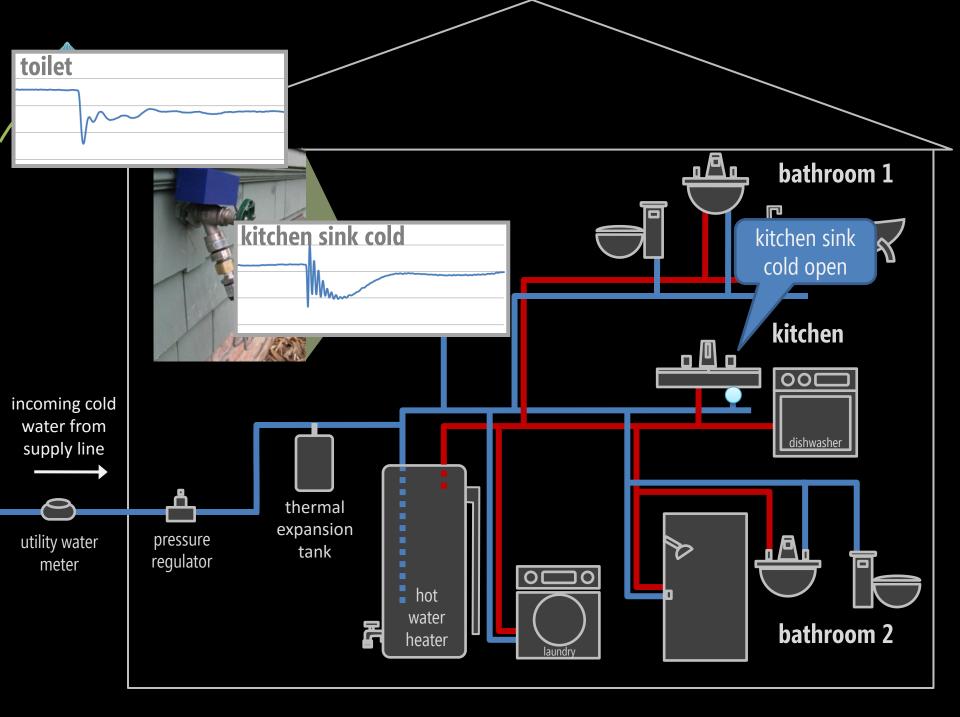

#### how it works

detect that a water event has occurred
classify event as "open" or "close"
determine source of event (*e.g.*, toilet, shower).
provide flow estimate

### example open events

signature dependent on:

- fixture type
- valve type
- valve location in home