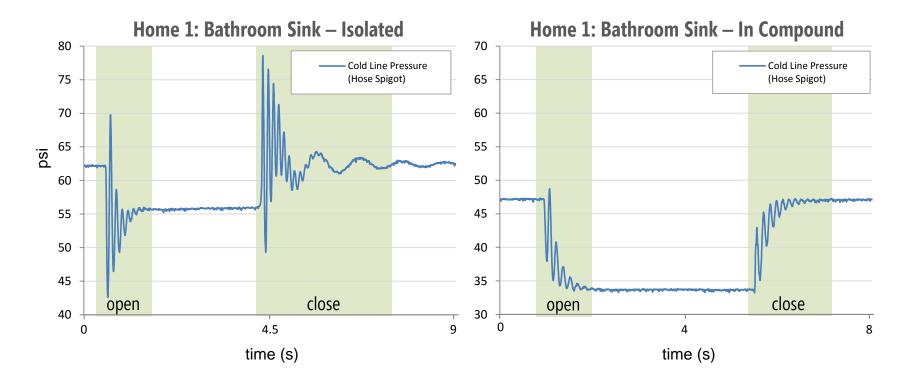

#### compound event effect

#### collisions

# of all water events were either compound or collisions

**five week deployment** 2 apartments & 3 houses 103 water valves a total of 14,960 water events