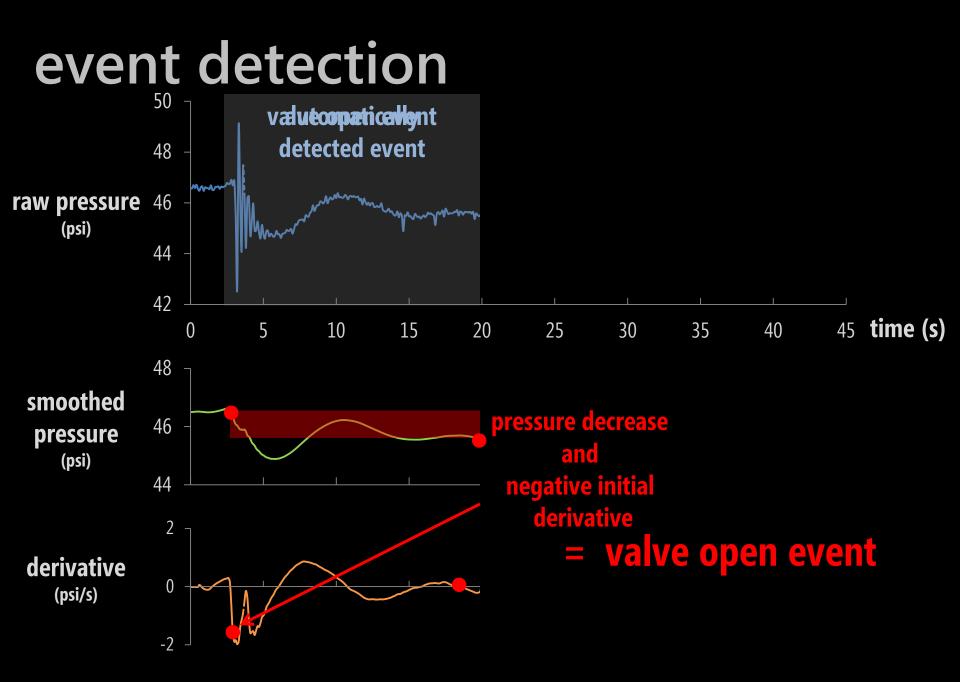

#### how it works

detect that a water event has occurred
classify event as "open" or "close"
determine source of event (*e.g.*, toilet, shower).
provide flow estimate

### example open events

signature dependent on:

- fixture type
- valve type
- valve location in home