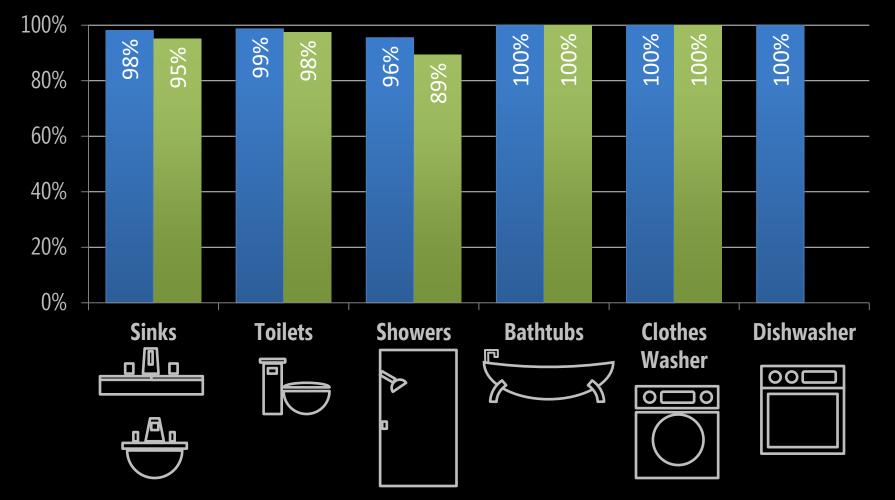

|

The Property of the Property o

TO MALEMENT TO

## home profiles

#### ten test locations

- 8 houses / 1 apt / 1 cabin
- avg size: 2,300 sq ft
- 1920s 2000s

#### installation points

- 8 outdoor hose bibs
- 1 water heater
- 1 utility faucet

### experimental protocol

#### controlled experiments

- 2 researchers per site
- 5 trials per valve

#### **experimental script** for each trial:

- valve opened full stop
- pause for ~5 seconds
- valve closed

## example trial

## 5 manually annotated bath trials



#### data collection stats

#### ten test sites

- 706 trials
- 155 flow trials
- 84 total fixtures tested

scientist at work

# **fixture classification results** by home



### fixture classification results by home





### **fixture classification results** by fixture





# first to show: pressure can be used to dissaggregate water usage



## brushing teeth

/115015

# shaving

# bathing

•

## paw washing

10



# how can we study naturalistic uses of water?

## how can we collect "ground truth labels"?

## our failed attempts



## how many times will the hot and cold water valves be opened and closed while washing these dishes?

Movie Removed for Public Posting of Slides

tracks the number of times hot and cold are turned on/off





## nike+ ipod piezo

## thermistor

# our solution

#### custom direct sensors

#### design goals

- wireless
- low-power
- water resistant
- detect fixture opens/closes
- track hot only, cold only, mixed

#### challenge: fixture diversity





single handle faucet

dual handle faucet

#### custom ground truth data collec