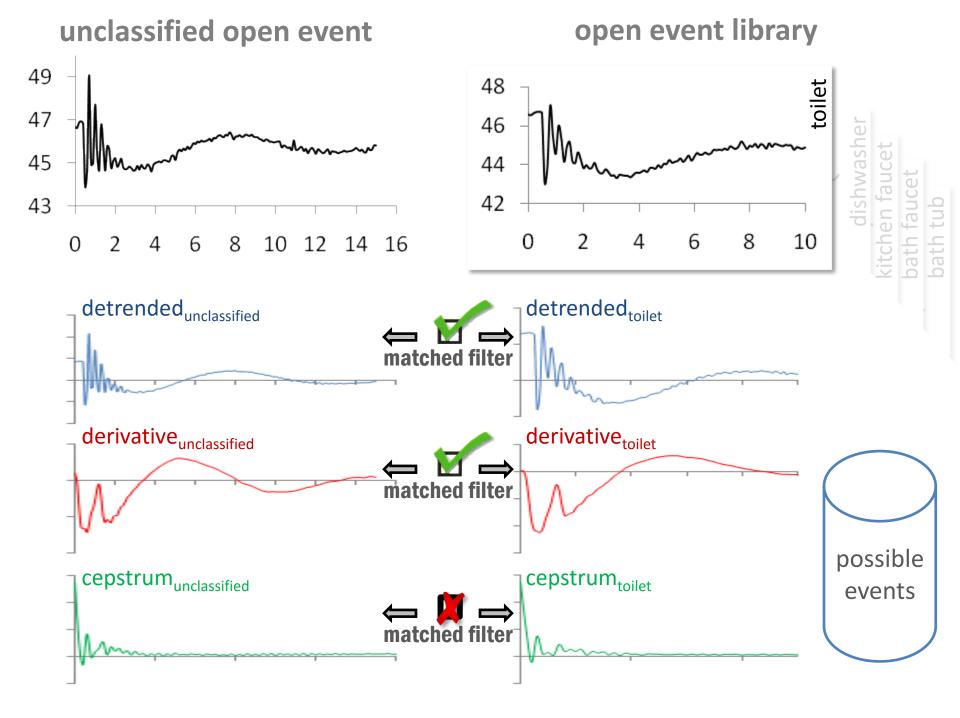

## matched filtering

#### open event library

oatr

unclassified open event

open event library

unclassified open event

open event library

cepstrum<sub>unclassified</sub>

unclassified open event