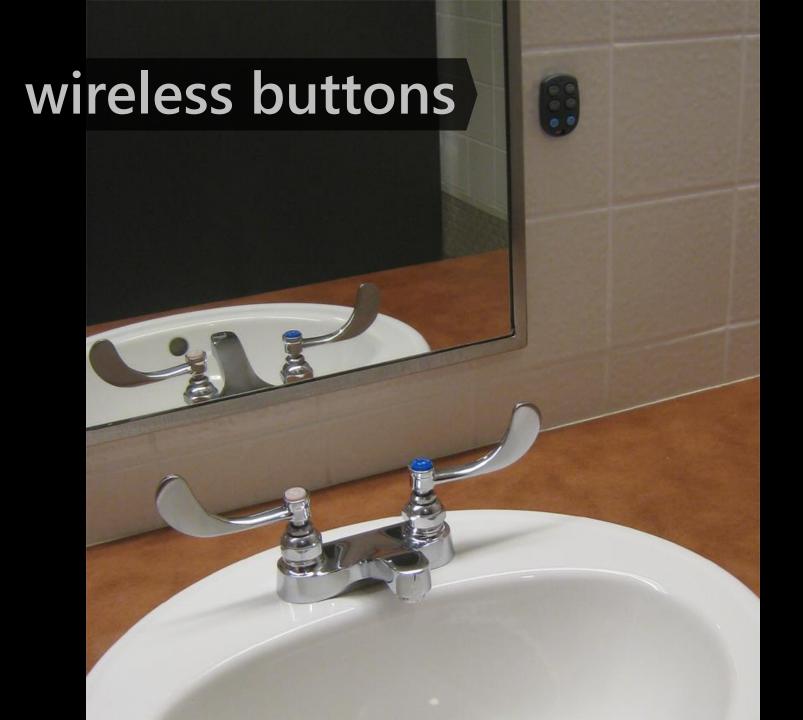

#### custom direct sensors

#### design goals

- wireless
- low-power
- water resistant
- detect fixture opens/closes
- track hot only, cold only, mixed