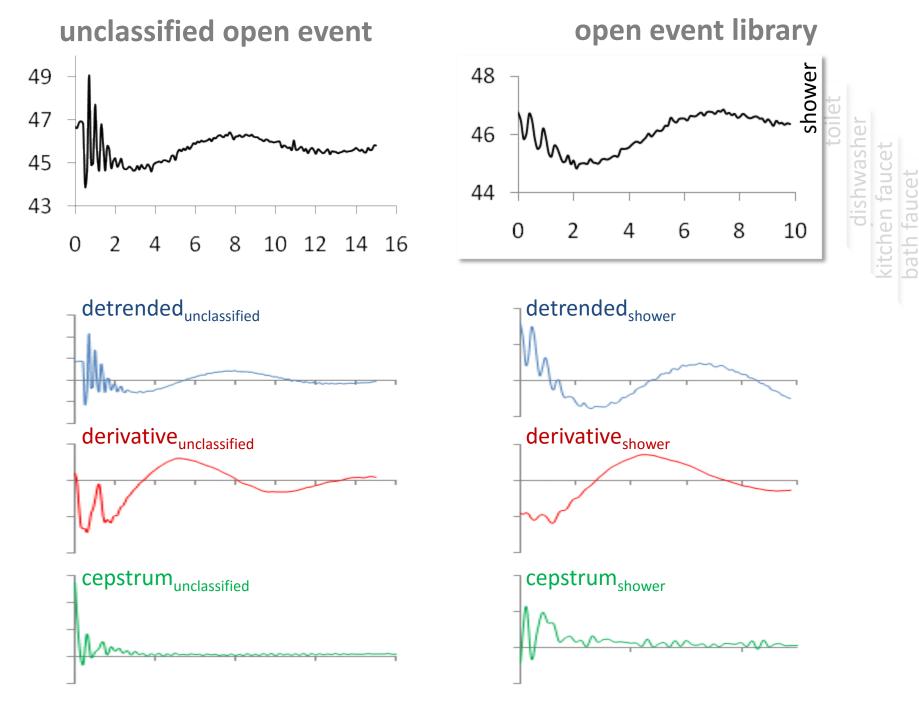

#### open event library

oatr

unclassified open event

open event library

unclassified open event

open event library

cepstrum<sub>unclassified</sub>

unclassified open event

#### open event library