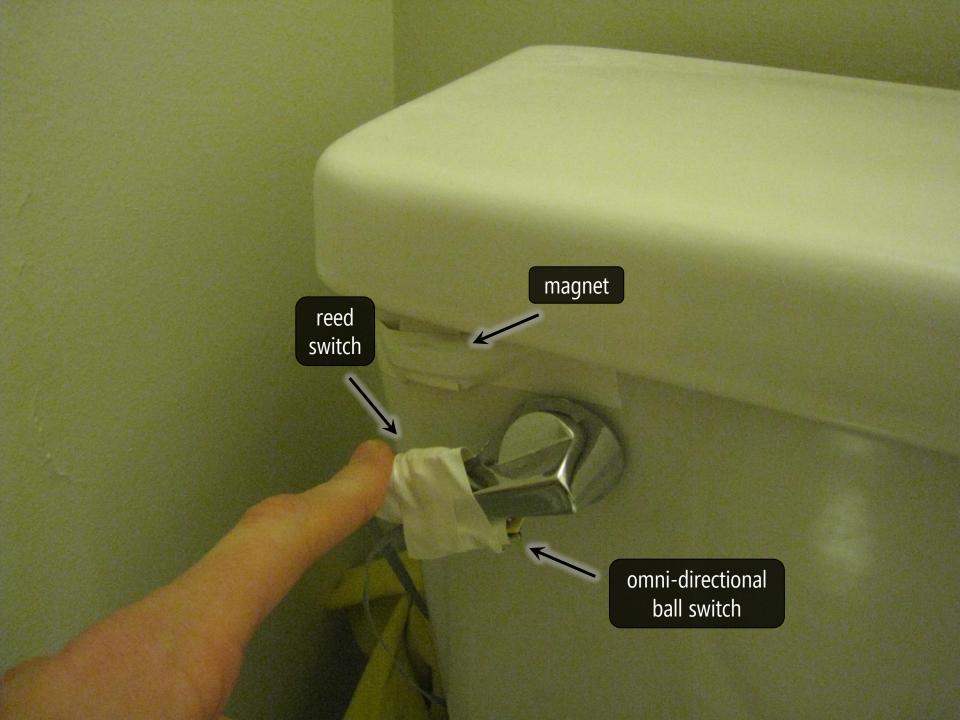

### hydrosense

**3d printed enclosure** adc, microcontroller & bluetooth module

water turned on

pressure sensor pace scientific p1600

#### how it works

detect that a water event has occurred
classify event as "open" or "close"
determine source of event (*e.g.*, toilet, shower).
provide flow estimate