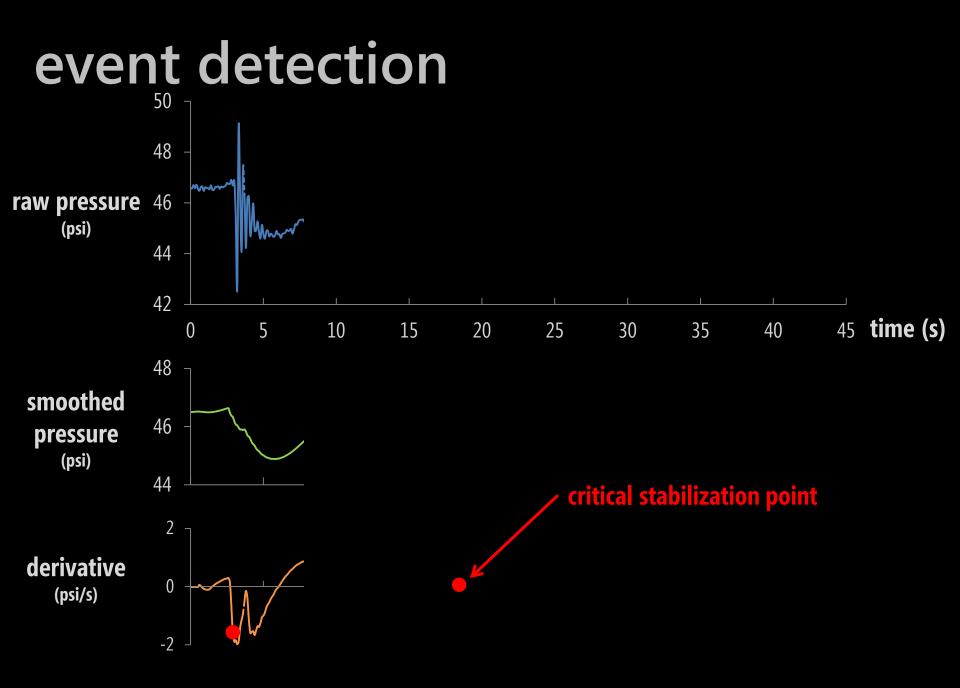

#### how it works

detect that a water event has occurred
classify event as "open" or "close"
determine source of event (*e.g.*, toilet, shower).
provide flow estimate

### example open events

signature dependent on:

- fixture type
- valve type
- valve location in home