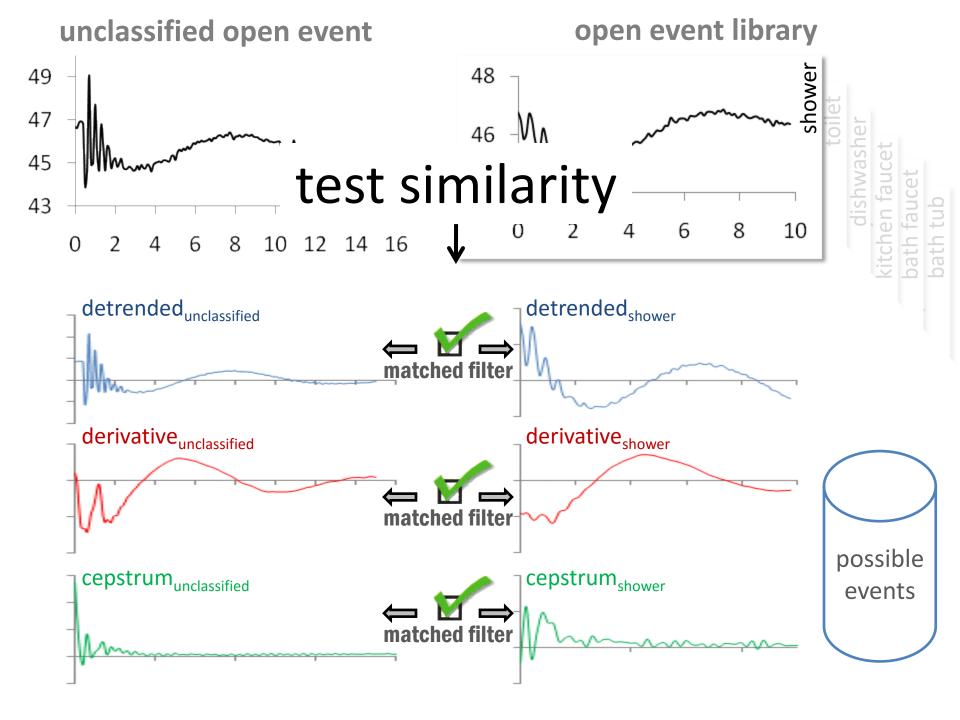

| 9182                    |                                |  |
| Writing                            | 3939393<br>001 91 01         | 94 9.4                  |                                |  |
| Language                           | 95 95 95 95                  | 2192                    |                                |  |
| Arithmetic                         |                              |                         |                                |  |

Becker, J. of Applied Psychology 1978







### vehicle activated speed signs



YOUR SPEED

#### speed cameras

ê

serco

### vehicle activated speed signs



YOUR SPEED

# vas signs

# DAYS IN HOSPITAL BED

#### SPEED LIMIT 25 SLOWER IS BETTER

ELM GROVE POLICE

#### fixture classification



#### open event library







oatr









unclassified open event

open event library



unclassified open event

open event library



cepstrum<sub>unclassified</sub>



unclassified open event

#### open event library