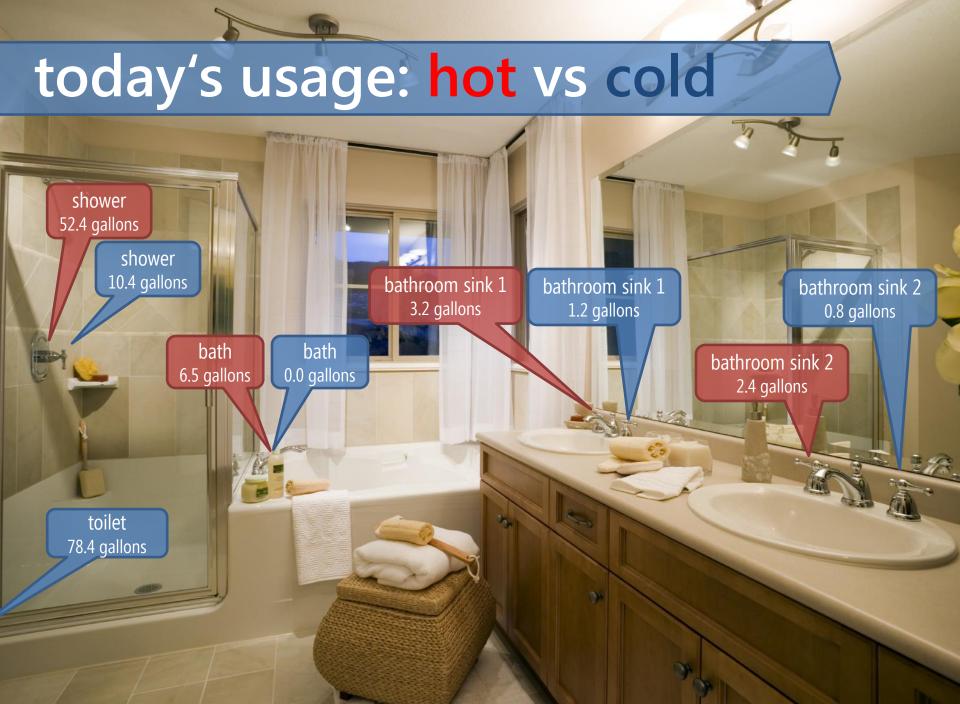

### one sensor tracks water usage at every fixture

bath 6.5 gallons bathroom sink 1 4.2 gallons

28

98<sub>80</sub>

bathroom sink 2 0.8 gallons

toilet 78.4 gallons

shower 62.4 gallons