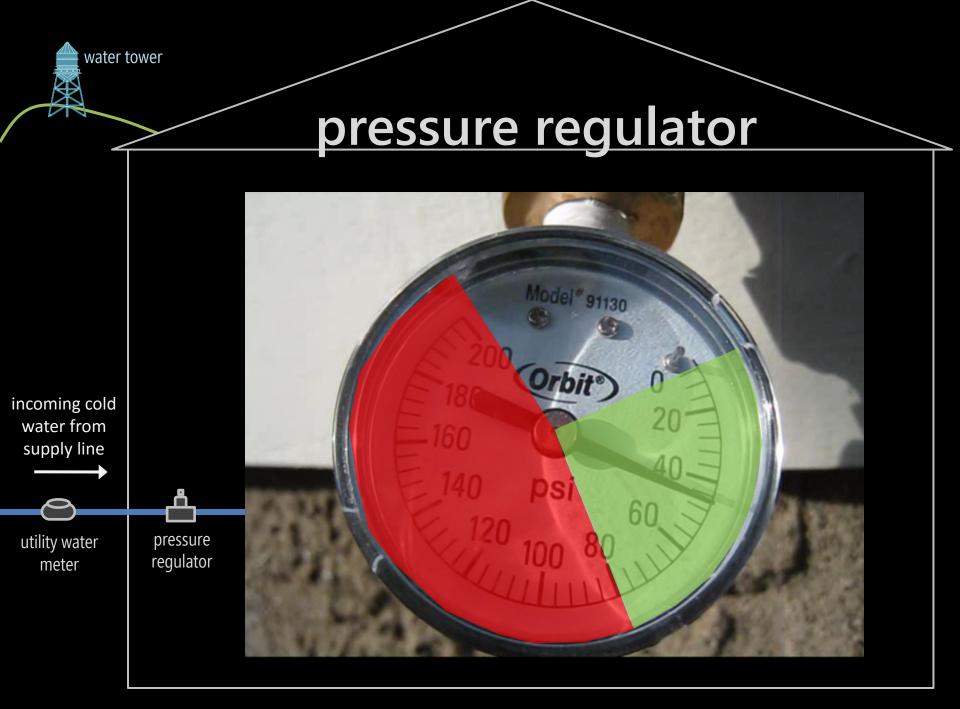

EAT RYE                     |                             | 4.99 B           |
| CUSTARD PIE 91N                 | CardSav 1.00                | 4.99 B           |
| CHOC CREAM PIE<br>ResPrice 5.99 | CardSav 1.00                |                  |
| **** TAX                        | 6.76 BAL                    | 144.25<br>144.25 |
| VF MC XXXXXXXXX                 |                             | .00              |
| CHANGE<br>TOTAL<br>NUM          | SAVINGS 16.<br>BER OF ITEMS | 97 35            |

10102102 12.00 1099 A.

traditional inline water meter TUTE

### hydrosense

**3d printed enclosure** adc, microcontroller & bluetooth module

water turned on

pressure sensor pace scientific p1600

### brief plumbing tutorial



### brief plumbing tutorial



## brief plumbing tutorial































#### how it works

detect that a water event has occurred
classify event as "open" or "close"
determine source of event (*e.g.*, toilet, shower).
provide flow estimate









### example open events



signature dependent on:

- fixture type
- valve type
- valve location in home

## matched filtering



## matched filtering



# evaluation

G ....

| AN UNIT |                                                                                                  | With the Discontinue of all the second secon |
|---------|--------------------------------------------------------------------------------------------------|-----------------------------------------------------------------------------------------------------------------------------------------------------------