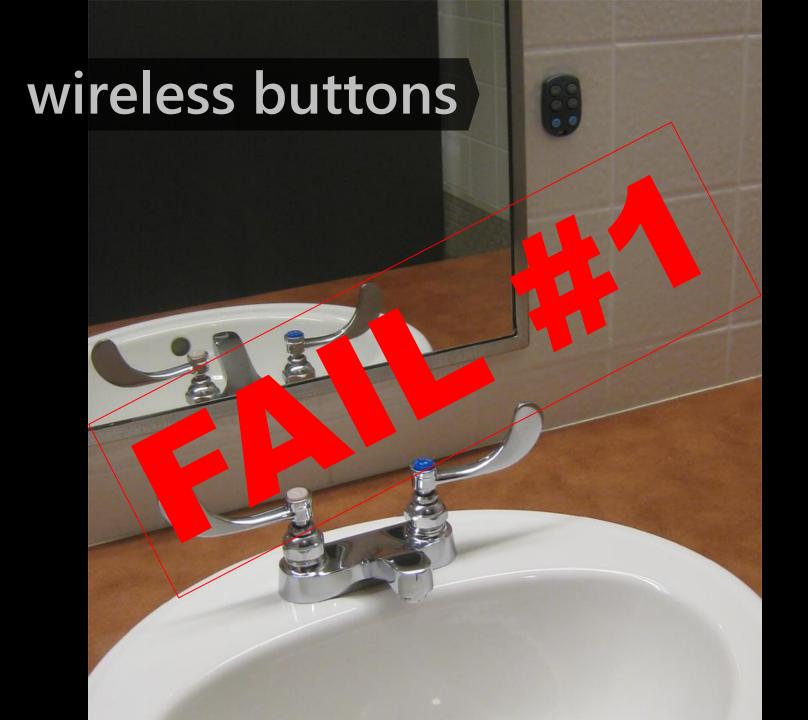

#### design goals

- wireless
- low-power
- water resistant
- detect fixture opens/closes
- track hot only, cold only, mixed

#### challenge: fixture diversity

single handle faucet

dual handle faucet