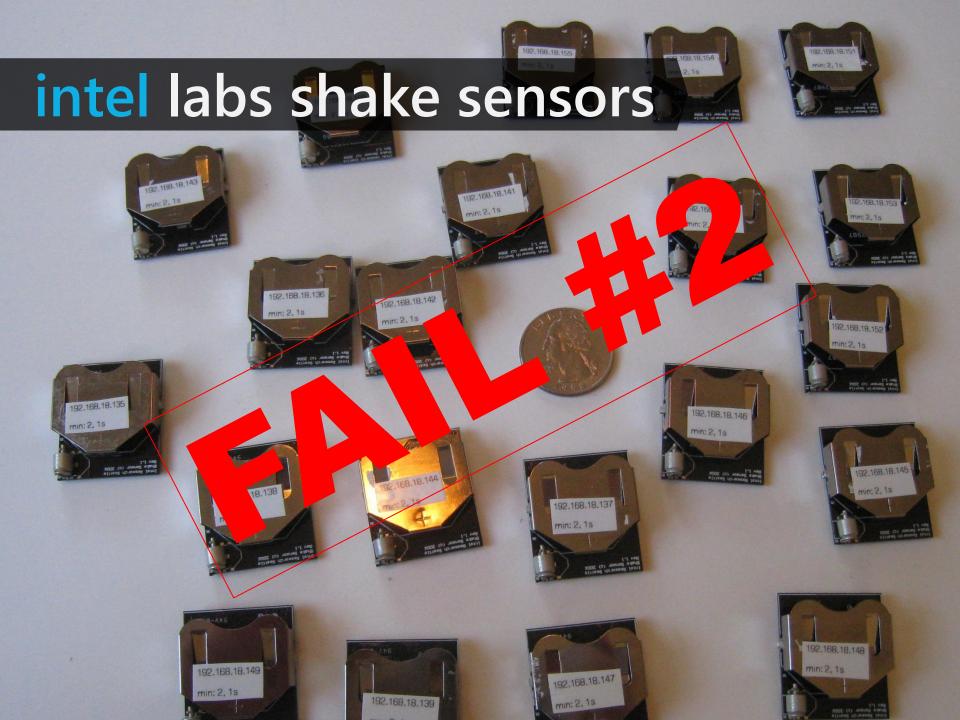

#### design goals

- wireless
- low-power
- water resistant
- detect fixture opens/closes
- track hot only, cold only, mixed

#### challenge: fixture diversity

single handle faucet

dual handle faucet