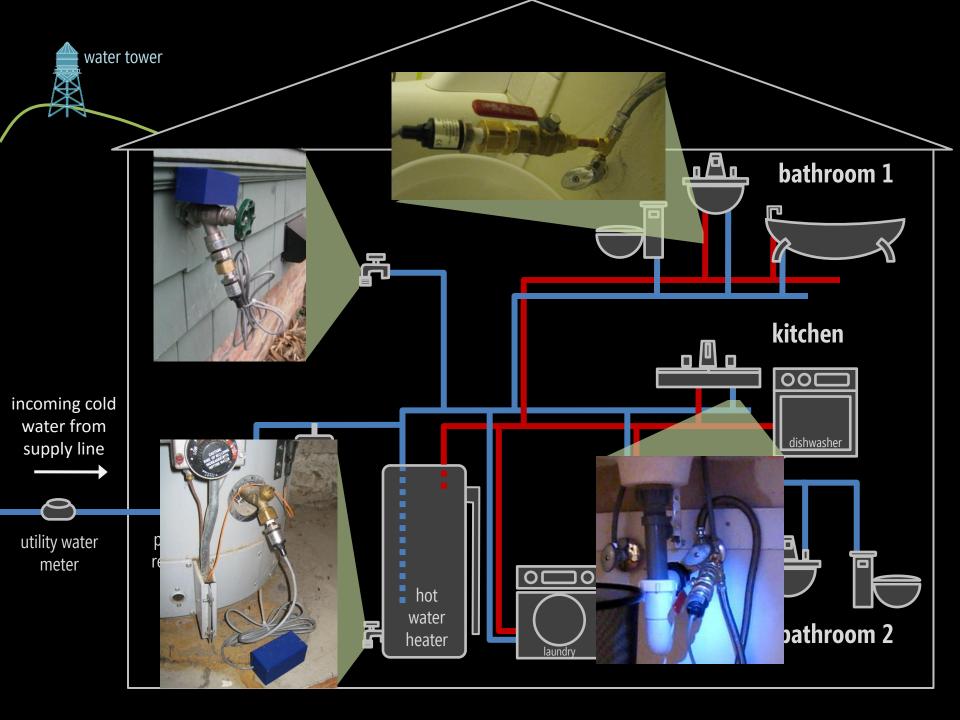

|                             | 4.99 B           |
| CUSTARD PIE 91N                 | CardSav 1.00                | 4.99 B           |
| CHOC CREAM PIE<br>ResPrice 5.99 | CardSav 1.00                |                  |
| **** TAX                        | 6.76 BAL                    | 144.25<br>144.25 |
| VF MC XXXXXXXXX                 |                             | .00              |
| CHANGE<br>TOTAL<br>NUM          | SAVINGS 16.<br>BER OF ITEMS | 97 35            |

10102102 12.00 1099 A.

traditional inline water meter TUTE

### hydrosense

**3d printed enclosure** adc, microcontroller & bluetooth module

water turned on

pressure sensor pace scientific p1600

### brief plumbing tutorial



### brief plumbing tutorial



## brief plumbing tutorial































#### how it works

detect that a water event has occurred
classify event as "open" or "close"
determine source of event (*e.g.*, toilet, shower).
provide flow estimate









### example open events



signature dependent on:

- fixture type
- valve type
- valve location in home

## matched filtering



## matched filtering



# evaluation

G ....

| AN UNIT |                                                                                                  | With the Discontinue of all the second secon |
|---------|--------------------------------------------------------------------------------------------------|---------------------------------------------------------------------------------------------------------------------------------------------------------------------------