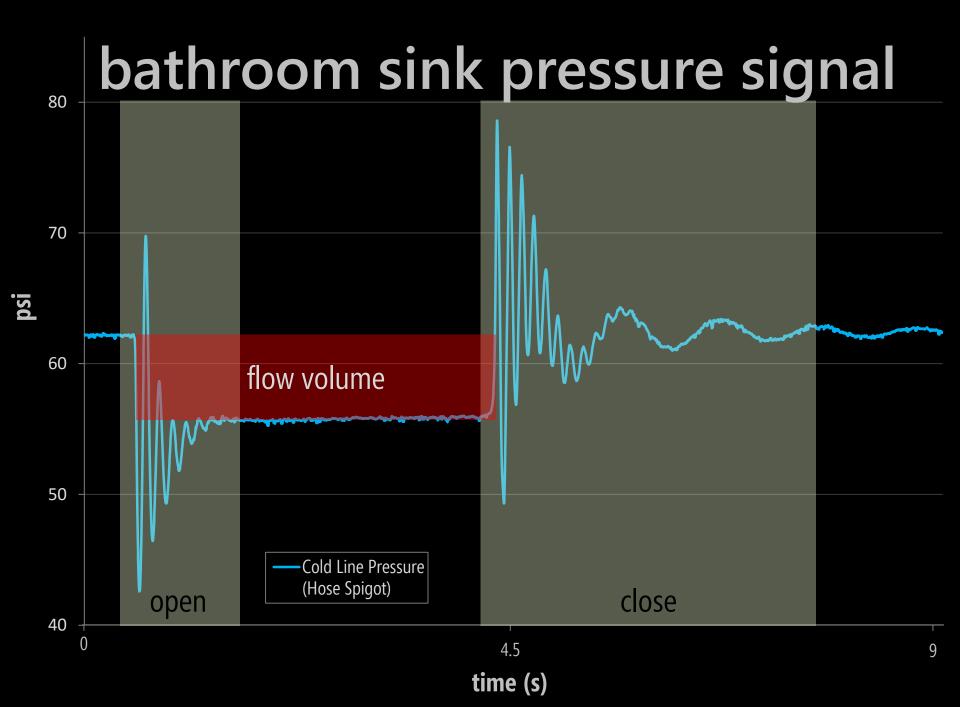

|                             | 4.99 B           |
| CUSTARD PIE 91N                 | CardSav 1.00                | 4.99 B           |
| CHOC CREAM PIE<br>ResPrice 5.99 | CardSav 1.00                |                  |
| **** TAX                        | 6.76 BAL                    | 144.25<br>144.25 |
| VF MC XXXXXXXXX                 |                             | .00              |
| CHANGE<br>TOTAL<br>NUM          | SAVINGS 16.<br>BER OF ITEMS | 97 35            |

10102102 12.00 1099 A.

traditional inline water meter TUTE

### hydrosense

**3d printed enclosure** adc, microcontroller & bluetooth module

water turned on

pressure sensor pace scientific p1600

### brief plumbing tutorial



### brief plumbing tutorial



## brief plumbing tutorial































#### how it works

detect that a water event has occurred
classify event as "open" or "close"
determine source of event (*e.g.*, toilet, shower).
provide flow estimate









### example open events



signature dependent on:

- fixture type
- valve type
- valve location in home

## matched filtering



## matched filtering



# evaluation

G ....

| AN UNIT |                                                                                                  | With the Discontinue of all the second secon |
|---------|--------------------------------------------------------------------------------------------------|---------------------------------------------------------------------------------------------------------------------------------------------------------------------------------