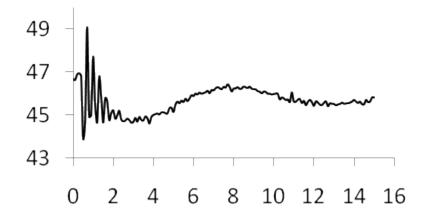

### example open events

signature dependent on:

- fixture type
- valve type
- valve location in home