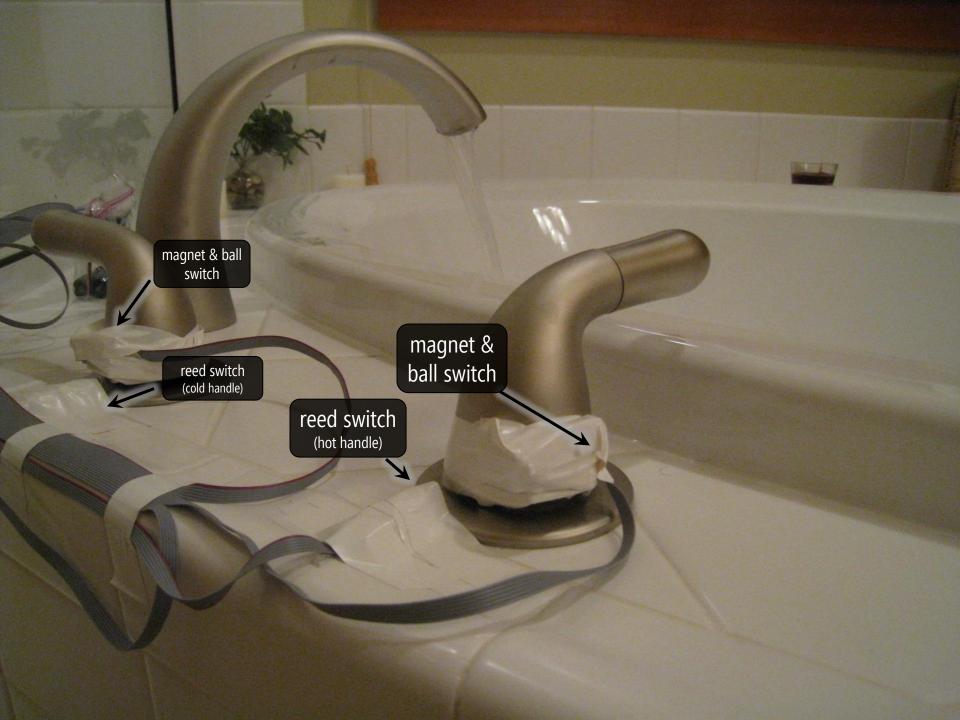

pressure can be used to dissaggregate water usage



## brushing teeth

/115015

# shaving

# bathing

•

## paw washing

10



# how can we study naturalistic uses of water?

## how can we collect "ground truth labels"?

## our failed attempts



## how many times will the hot and cold water valves be opened and closed while washing these dishes?

Movie Removed for Public Posting of Slides

tracks the number of times hot and cold are turned on/off





## nike+ ipod piezo

## thermistor

# our solution

#### custom direct sensors

#### design goals

- wireless
- low-power
- water resistant
- detect fixture opens/closes
- track hot only, cold only, mixed

#### challenge: fixture diversity





single handle faucet

dual handle faucet

#### custom ground truth data collection system















parent sensor board

> modified kill-a-watt

TEMPERATURE

WASH/SPIN SPEED

GENTLE SLOW washing machine plug (connects to kill-a-watt outlet)

EXTRA RINSE

9 Cycle 3 Speed Combinations

Heavy Duty Super Capacity

xbee wireless transmitter

COTTON

thermistor cable for drain pipe (in red)

#### how did we do the installations?

#### Movie Removed for Public Posting of Slides

#### ground truth sensors example

#### Movie Removed for Public Posting of Slides

**five week deployment** 2 apartments & 3 houses 103 water valves a total of 14,960 water events



#### compound event effect



#### collisions



# 

# of all water events were either compound or collisions

**five week deployment** 2 apartments & 3 houses 103 water valves a total of 14,960 water events

# 95.9% fixture catego