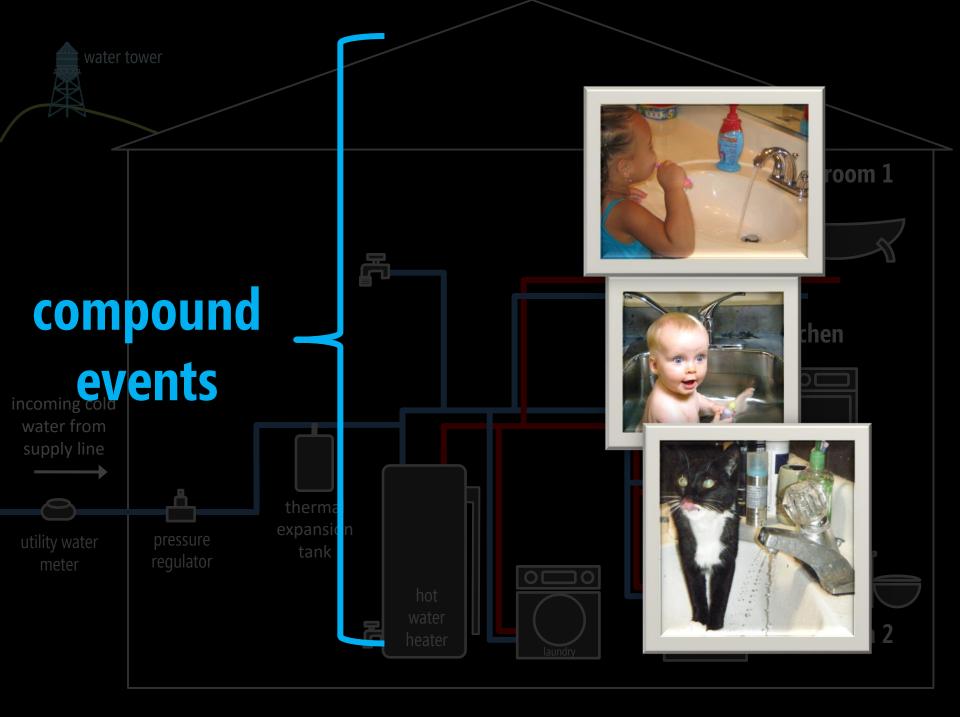

#### compound event effect

#### collisions

# of all water events were either compound or collisions

**five week deployment** 2 apartments & 3 houses 103 water valves a total of 14,960 water events