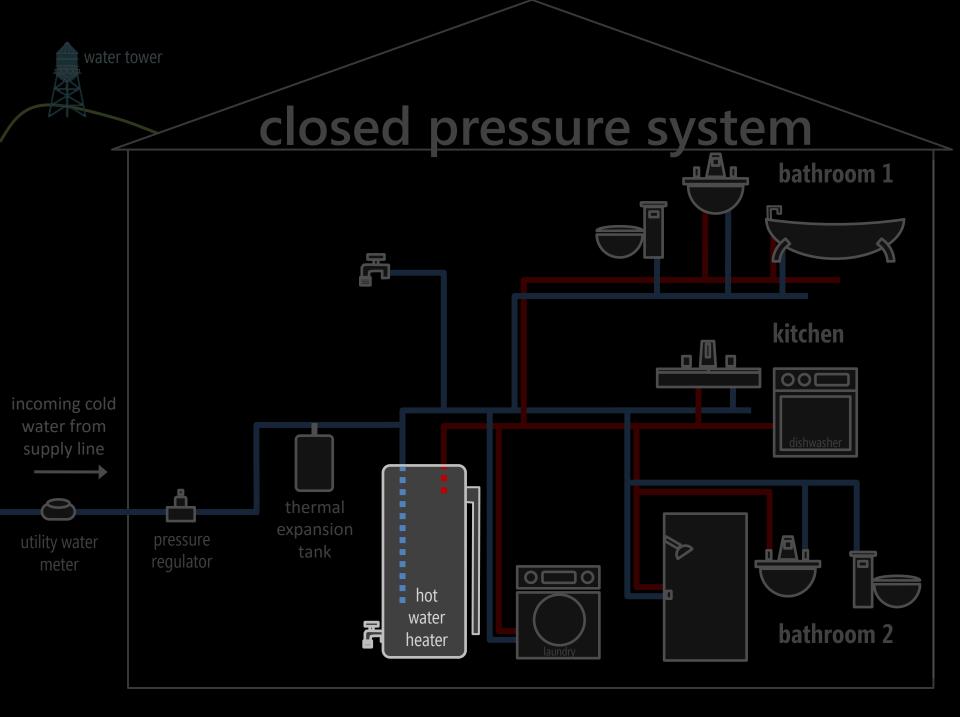

E                     |                             | 4.99 B           |
| CUSTARD PIE 91N                 | CardSav 1.00                | 4.99 B           |
| CHOC CREAM PIE<br>ResPrice 5.99 | CardSav 1.00                |                  |
| **** TAX                        | 6.76 BAL                    | 144.25<br>144.25 |
| VF MC XXXXXXXXX                 |                             | .00              |
| CHANGE<br>TOTAL<br>NUM          | SAVINGS 16.<br>BER OF ITEMS | 97 35            |

10102102 12.00 1099 A.

traditional inline water meter TUTE

### hydrosense

**3d printed enclosure** adc, microcontroller & bluetooth module

water turned on

pressure sensor pace scientific p1600

### brief plumbing tutorial



### brief plumbing tutorial



## brief plumbing tutorial































#### how it works

detect that a water event has occurred
classify event as "open" or "close"
determine source of event (*e.g.*, toilet, shower).
provide flow estimate









### example open events



signature dependent on:

- fixture type
- valve type
- valve location in home

## matched filtering



## matched filtering



# evaluation

G ....

| AN UNIT |                                                                                                  | With the Discontinue of all the second secon |
|---------|--------------------------------------------------------------------------------------------------|-----------------------------------------------------------------------------------------------------------------------------------------------------------------