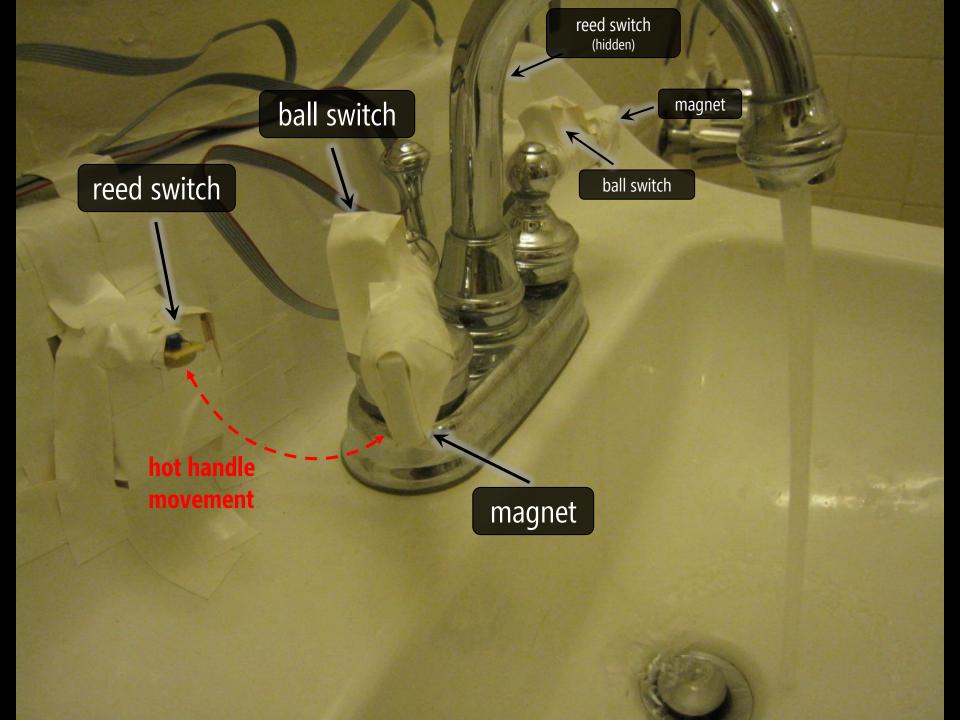

ow: pressure can be used to dissaggregate water usage



## brushing teeth

/115015

# shaving

# bathing

•

## paw washing

10



# how can we study naturalistic uses of water?

## how can we collect "ground truth labels"?

## our failed attempts



## how many times will the hot and cold water valves be opened and closed while washing these dishes?

Movie Removed for Public Posting of Slides

tracks the number of times hot and cold are turned on/off





## nike+ ipod piezo

## thermistor

# our solution

#### custom direct sensors

#### design goals

- wireless
- low-power
- water resistant
- detect fixture opens/closes
- track hot only, cold only, mixed

#### challenge: fixture diversity





single handle faucet

dual handle faucet

#### custom ground truth data collection system















parent sensor board

> modified kill-a-watt

TEMPERATURE

WASH/SPIN SPEED

GENTLE SLOW washing machine plug (connects to kill-a-watt outlet)

EXTRA RINSE

9 Cycle 3 Speed Combinations

Heavy Duty Super Capacity

xbee wireless transmitter

COTTON

thermistor cable for drain pipe (in red)

#### how did we do the installations?

#### Movie Removed for Public Posting of Slides

#### ground truth sensors example

#### Movie Removed for Public Posting of Slides

**five week deployment** 2 apartments & 3 houses 103 water valves a total of 14,960 water events



#### compound event effect



#### collisions



# 

# of all water events were either compound or collisions

**five week deployment** 2 apartments & 3 houses 103 water valves a total of 14,960 water events

# 95.9% fixture ca