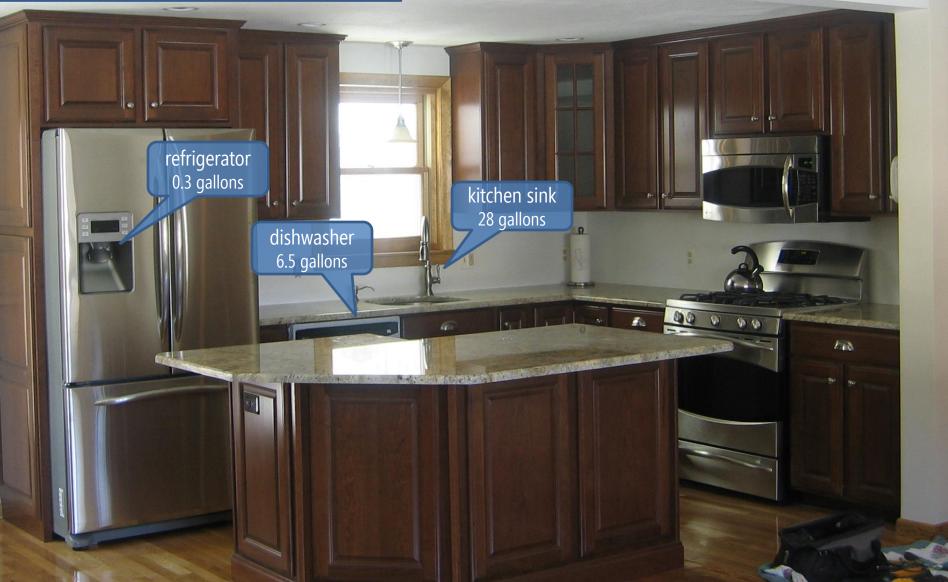

### one sensor tracks water usage at every fixture

bath 6.5 gallons bathroom sink 1 4.2 gallons

28

98<sub>80</sub>

bathroom sink 2 0.8 gallons

toilet 78.4 gallons

shower 62.4 gallons