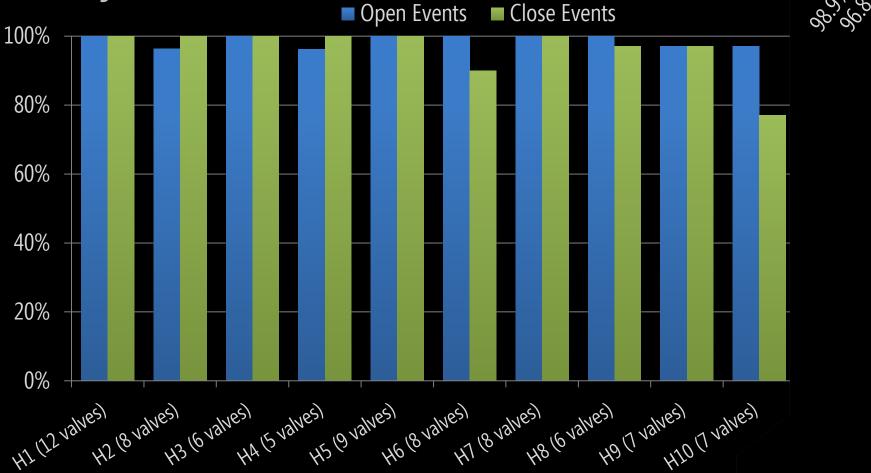

# **fixture classification results** by home

### fixture classification results by home

### **fixture classification results** by fixture