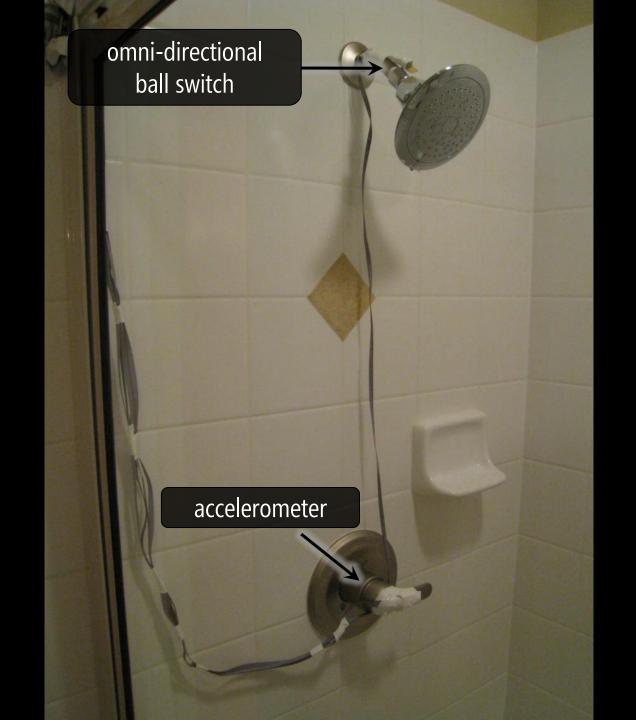

### hydrosense

**3d printed enclosure** adc, microcontroller & bluetooth module

water turned on

pressure sensor pace scientific p1600

#### how it works

detect that a water event has occurred
classify event as "open" or "close"
determine source of event (*e.g.*, toilet, shower).
provide flow estimate