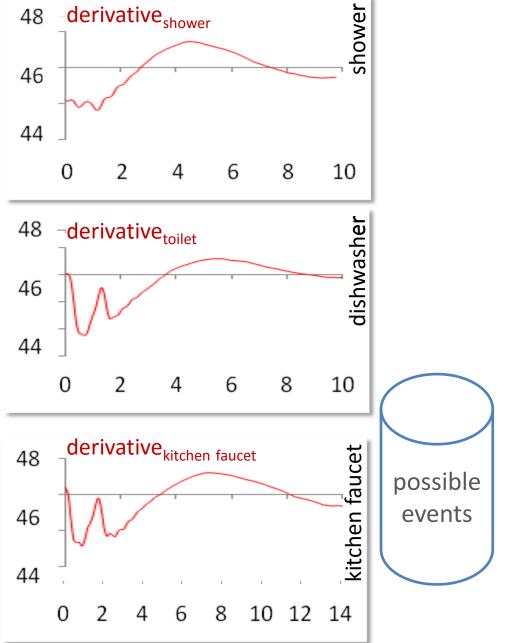

### example open events

signature dependent on:

- fixture type
- valve type
- valve location in home

#### open event library

oatr

unclassified open event

open event library

unclassified open event

open event library

cepstrum<sub>unclassified</sub>

unclassified open event

#### open event library