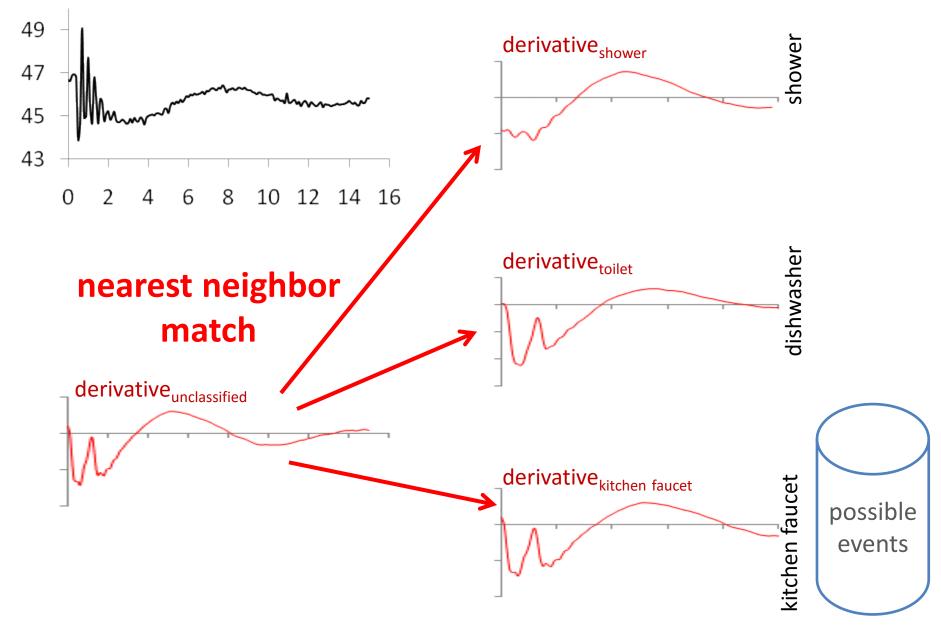

## matched filtering

#### open event library

oatr

unclassified open event

open event library

unclassified open event

open event library

cepstrum<sub>unclassified</sub>

unclassified open event

#### open event library