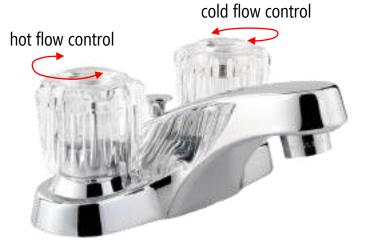

ation results by home





### **fixture classification results** by fixture





# first to show: pressure can be used to dissaggregate water usage



## brushing teeth

/115015

# shaving

# bathing

•

## paw washing

10



# how can we study naturalistic uses of water?

## how can we collect "ground truth labels"?

## our failed attempts



## how many times will the hot and cold water valves be opened and closed while washing these dishes?

Movie Removed for Public Posting of Slides

tracks the number of times hot and cold are turned on/off





## nike+ ipod piezo

## thermistor

# our solution

#### custom direct sensors

#### design goals

- wireless
- low-power
- water resistant
- detect fixture opens/closes
- track hot only, cold only, mixed

#### challenge: fixture diversity





single handle faucet

dual handle faucet

#### custom ground truth data collection system















parent sensor board

> modified kill-a-watt

TEMPERATURE

WASH/SPIN SPEED

GENTLE SLOW washing machine plug (connects to kill-a-watt outlet)

EXTRA RINSE

9 Cycle 3 Speed Combinations

Heavy Duty Super Capacity

xbee wireless transmitter

COTTON

thermistor cable for drain pipe (in red)

#### how did we do the installations?

#### Movie Removed for Public Posting of Slides

#### ground truth sensors example

#### Movie Removed for Public Posting of Slides

**five week deployment** 2 apartments & 3 houses 103 water valves a total of 14,960 water events



#### compound event effect



#### collisions



# 

# of all water events were either compound or collisions

**five week deploymen