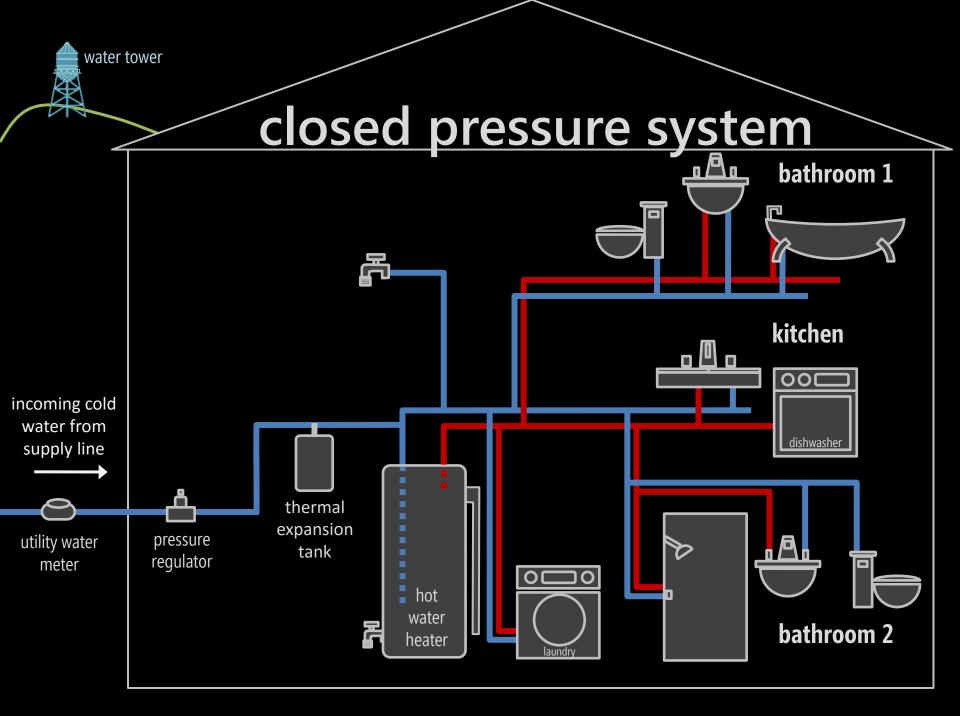

RYE                     |                             | 4.99 B           |
| CUSTARD PIE 91N                 | CardSav 1.00                | 4.99 B           |
| CHOC CREAM PIE<br>ResPrice 5.99 | CardSav 1.00                |                  |
| **** TAX                        | 6.76 BAL                    | 144.25<br>144.25 |
| VF MC XXXXXXXXX                 |                             | .00              |
| CHANGE<br>TOTAL<br>NUM          | SAVINGS 16.<br>BER OF ITEMS | 97 35            |

10102102 12.00 1099 A.

traditional inline water meter TUTE

### hydrosense

**3d printed enclosure** adc, microcontroller & bluetooth module

water turned on

pressure sensor pace scientific p1600

### brief plumbing tutorial



### brief plumbing tutorial



## brief plumbing tutorial































#### how it works

detect that a water event has occurred
classify event as "open" or "close"
determine source of event (*e.g.*, toilet, shower).
provide flow estimate









### example open events



signature dependent on:

- fixture type
- valve type
- valve location in home

## matched filtering



## matched filtering



# evaluation

G ....

| AN UNIT |                                                                                                  | With the Discontinue of all the second secon |
|---------|--------------------------------------------------------------------------------------------------|---------------------------------------------------------------------------------------------------------------------------------------------------------------