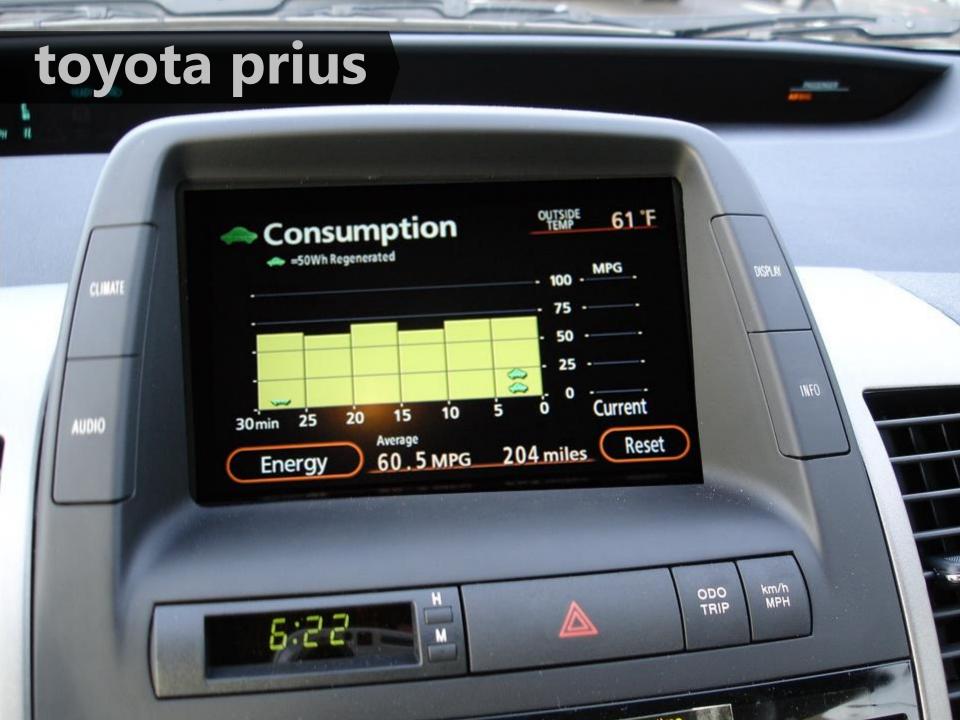

### one sensor tracks water usage at every fixture

bath 6.5 gallons bathroom sink 1 4.2 gallons

28

98<sub>80</sub>

bathroom sink 2 0.8 gallons

toilet 78.4 gallons

shower 62.4 gallons