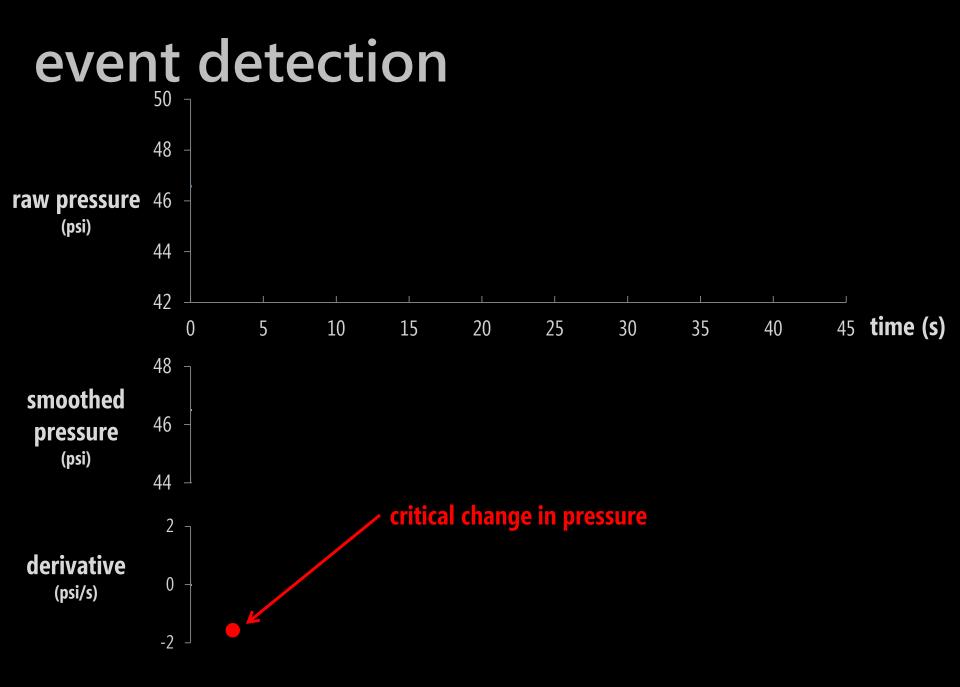

#### how it works

detect that a water event has occurred
classify event as "open" or "close"
determine source of event (*e.g.*, toilet, shower).
provide flow estimate