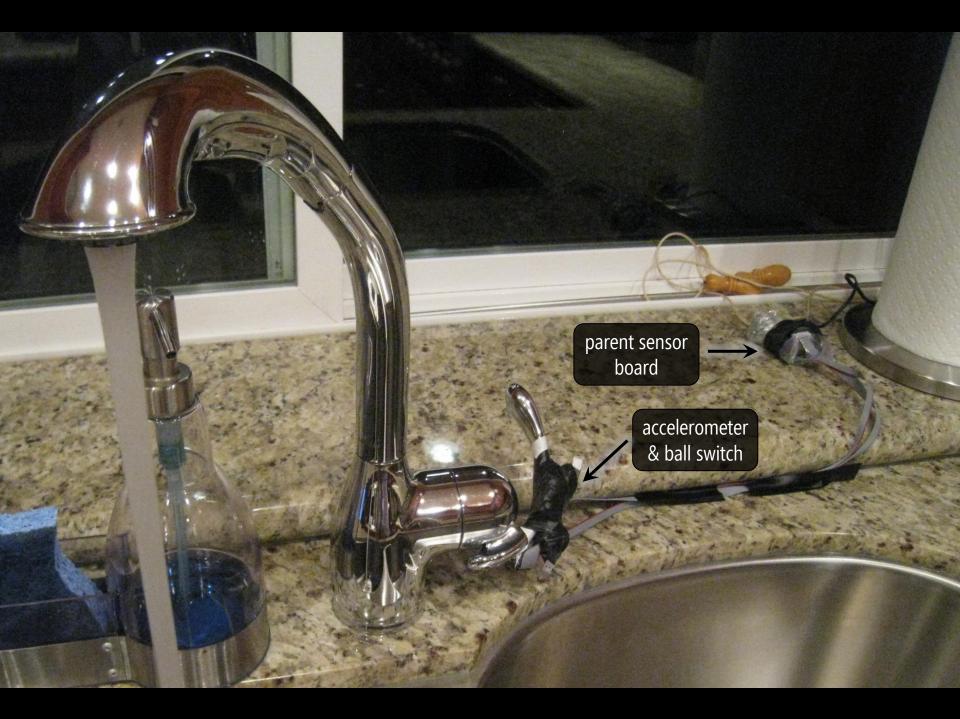

: pressure can be used to dissaggregate water usage



## brushing teeth

/115015

# shaving

# bathing

•

## paw washing

10



# how can we study naturalistic uses of water?

## how can we collect "ground truth labels"?

## our failed attempts



## how many times will the hot and cold water valves be opened and closed while washing these dishes?

Movie Removed for Public Posting of Slides

tracks the number of times hot and cold are turned on/off





## nike+ ipod piezo

## thermistor

# our solution

#### custom direct sensors

#### design goals

- wireless
- low-power
- water resistant
- detect fixture opens/closes
- track hot only, cold only, mixed

#### challenge: fixture diversity





single handle faucet

dual handle faucet

#### custom ground truth data collection system















parent sensor board

> modified kill-a-watt

TEMPERATURE

WASH/SPIN SPEED

GENTLE SLOW washing machine plug (connects to kill-a-watt outlet)

EXTRA RINSE

9 Cycle 3 Speed Combinations

Heavy Duty Super Capacity

xbee wireless transmitter

COTTON

thermistor cable for drain pipe (in red)

#### how did we do the installations?

#### Movie Removed for Public Posting of Slides

#### ground truth sensors example

#### Movie Removed for Public Posting of Slides

**five week deployment** 2 apartments & 3 houses 103 water valves a total of 14,960 water events



#### compound event effect



#### collisions



# 

# of all water events were either compound or collisions

**five week deployment** 2 apartments & 3 houses 103 water valves a total of 14,960 water events

# 95.9% fixture cate