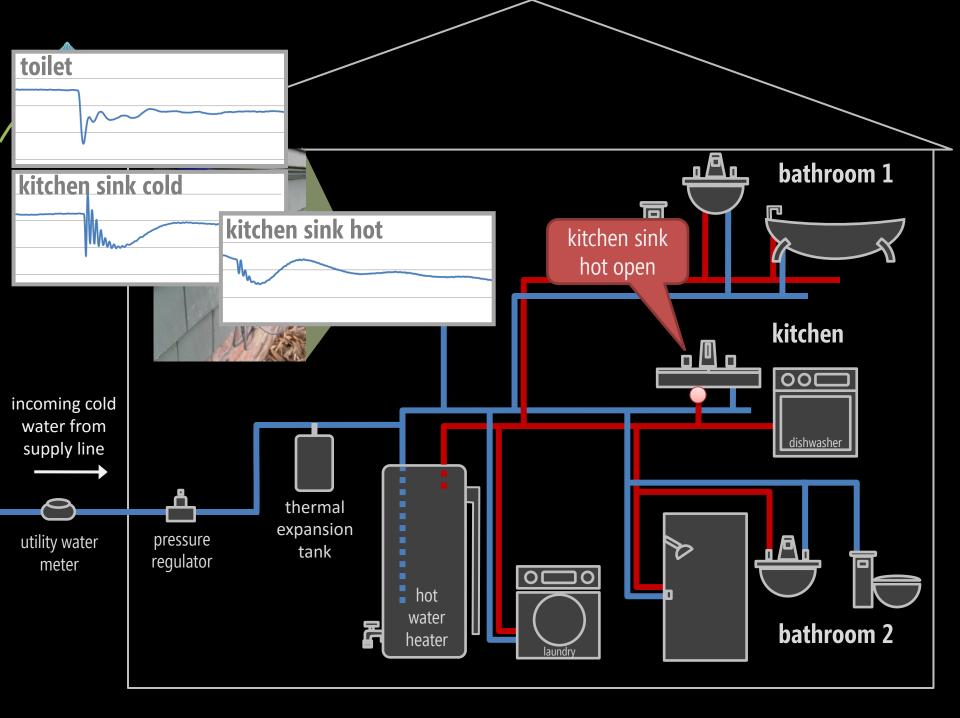

#### how it works

detect that a water event has occurred
classify event as "open" or "close"
determine source of event (*e.g.*, toilet, shower).
provide flow estimate

### example open events

signature dependent on:

- fixture type
- valve type
- valve location in home