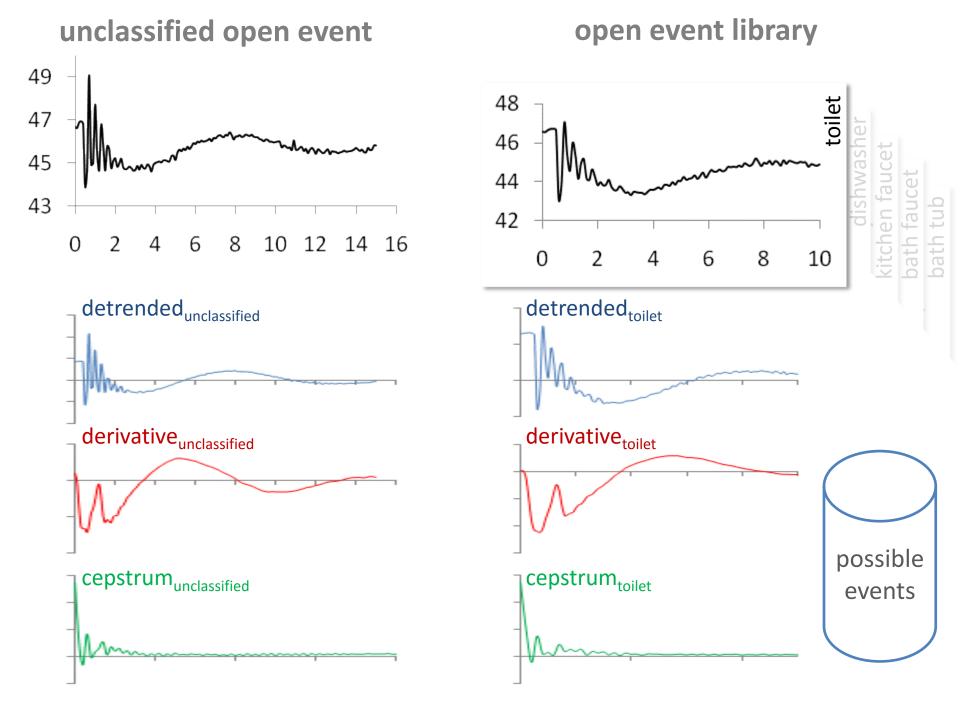

#### how it works

detect that a water event has occurred
classify event as "open" or "close"
determine source of event (*e.g.*, toilet, shower).
provide flow estimate

### example open events

signature dependent on:

- fixture type
- valve type
- valve location in home

## matched filtering

#### open event library

oatr

unclassified open event

open event library

unclassified open event

open event library

cepstrum<sub>unclassified</sub>

unclassified open event