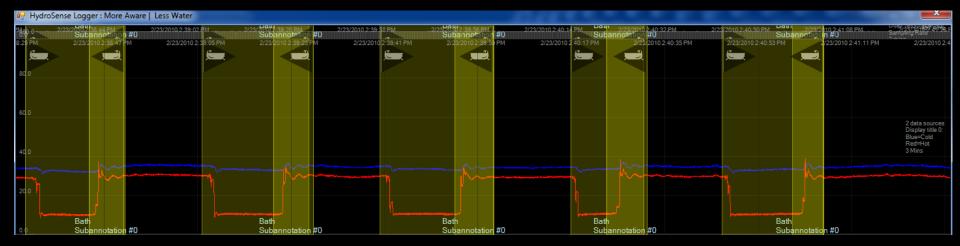

|

The Property of the Property o

TO MALEMENT TO

## home profiles

#### ten test locations

- 8 houses / 1 apt / 1 cabin
- avg size: 2,300 sq ft
- 1920s 2000s

#### installation points

- 8 outdoor hose bibs
- 1 water heater
- 1 utility faucet

### experimental protocol

#### controlled experiments

- 2 researchers per site
- 5 trials per valve

#### **experimental script** for each trial:

- valve opened full stop
- pause for ~5 seconds
- valve closed

## example trial

## 5 manually annotated bath trials



#### data collection stats

#### ten test sites

- 706 trials
- 155 flow trials
- 84 total fixtures tested

scientist at work

# **fixture classification results** by home



### fixture classification results by home





### **fixture classification results** by fixture





# first to show: pressure can be used to dissaggregate water usage



## brushing teeth

/115015

# shaving

# bathing

•

## paw washing

10



# how can we study naturalistic uses of water?

## how can we collect "ground truth labels"?

## our failed attempts



## how many times will the hot and cold water valves be opened and closed while washing these dishes?

Movie Removed for Public Posting of Slides

tracks the number of times hot and cold are turned on/off





## nike+ ipod piezo

## thermistor

# our sol