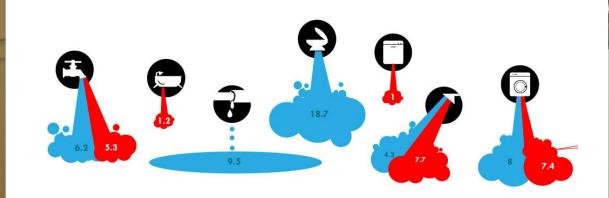

### one sensor tracks water usage at every fixture

bath 6.5 gallons bathroom sink 1 4.2 gallons

28

98<sub>80</sub>

bathroom sink 2 0.8 gallons

toilet 78.4 gallons

shower 62.4 gallons