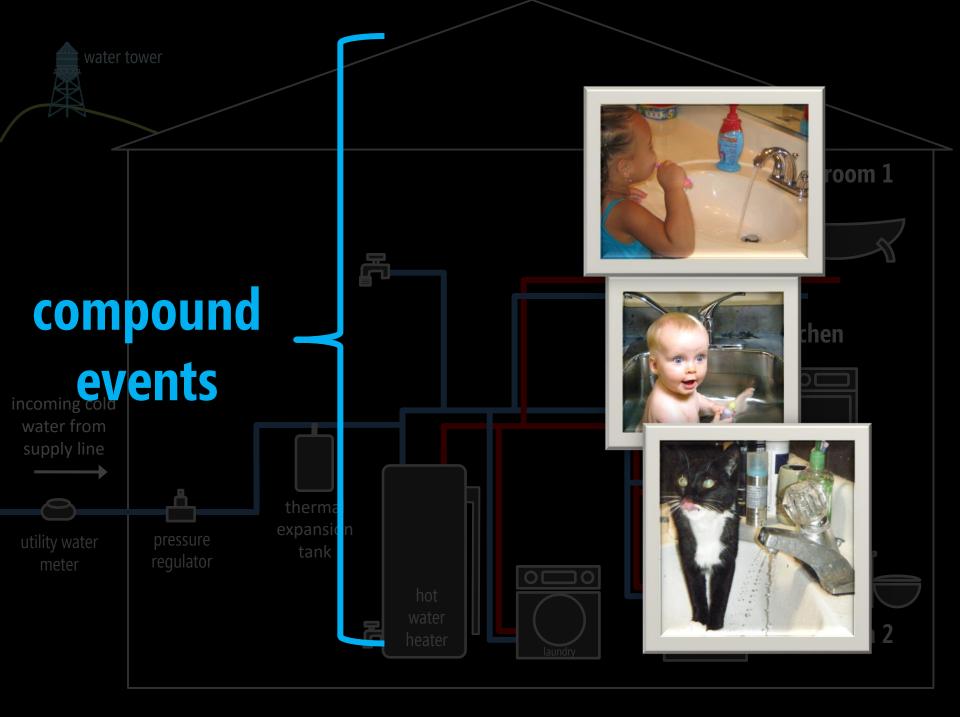

#### compound event effect

#### collisions

# 

# of all water events were either compound or collisions

**five week deployment** 2 apartments & 3 houses 103 water valves a total of 14,960 water events