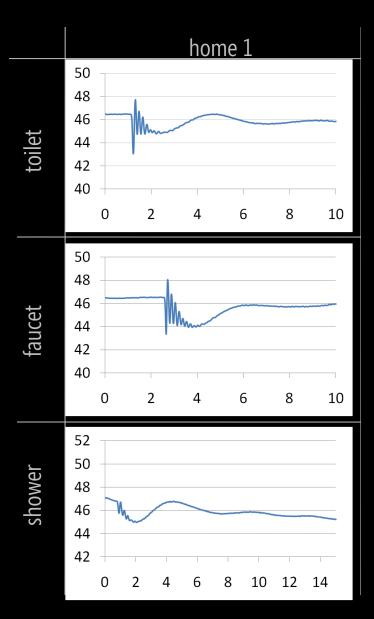

### one sensor tracks water usage at every fixture

bath 6.5 gallons bathroom sink 1 4.2 gallons

28

98<sub>80</sub>

bathroom sink 2 0.8 gallons

toilet 78.4 gallons

shower 62.4 gallons