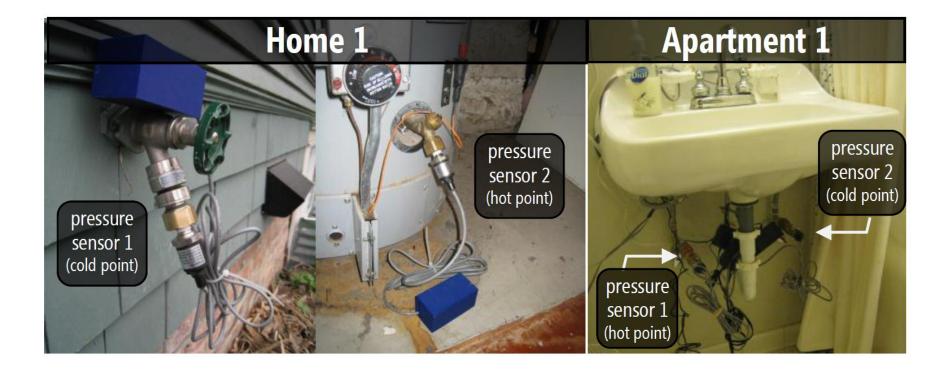

ting of Slides

**five week deployment** 2 apartments & 3 houses 103 water valves a total of 14,960 water events



#### compound event effect



#### collisions



# 

# of all water events were either compound or collisions

**five week deployment** 2 apartments & 3 houses 103 water valves a total of 14,960 water events

# 95.9% fixture category

**5.5%** valve

89.5% fixture

#### real-time water feedback



#### TODAY's water usage (in gallons)





### thank you!

jonfroehlich@gmail.com twitter @jonfroehlich

#### http://ubicomplab.cs.washington.edu http://dub.washington.edu/





Jon Froehlich Eric Larson







Shwetak Patel



Tim Campbell

James Fogarty James Landay



Elliot Saba

Les Atlas



HydroSense Logger ; More Aware'| Less Water







#### two pressure sensors per home





# barcelona, spain

# lake mead, nevada

# feedback improves performance

#### low-level

| Donk REVIEW 13                                                                                                                                                                                                           |                |
|--------------------------------------------------------------------------------------------------------------------------------------------------------------------------------------------------------------------------|----------------|
| Name All Test                                                                                                                                                                                                            |