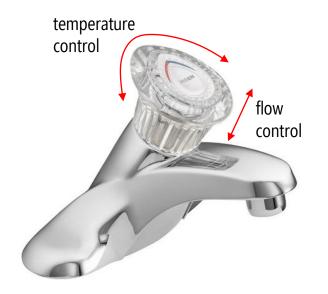

ication results by home





### **fixture classification results** by fixture





# first to show: pressure can be used to dissaggregate water usage



## brushing teeth

/115015

# shaving

# bathing

•

## paw washing

10



# how can we study naturalistic uses of water?

## how can we collect "ground truth labels"?

## our failed attempts



## how many times will the hot and cold water valves be opened and closed while washing these dishes?

Movie Removed for Public Posting of Slides

tracks the number of times hot and cold are turned on/off





## nike+ ipod piezo

## thermistor

# our solution

#### custom direct sensors

#### design goals

- wireless
- low-power
- water resistant
- detect fixture opens/closes
- track hot only, cold only, mixed

#### challenge: fixture diversity





single handle faucet

dual handle faucet

#### custom ground truth data collection system















parent sensor board

> modified kill-a-watt

TEMPERATURE

WASH/SPIN SPEED

GENTLE SLOW washing machine plug (connects to kill-a-watt outlet)

EXTRA RINSE

9 Cycle 3 Speed Combinations

Heavy Duty Super Capacity

xbee wireless transmitter

COTTON

thermistor cable for drain pipe (in red)

#### how did we do the installations?

#### Movie Removed for Public Posting of Slides

#### ground truth sensors example

#### Movie Removed for Public Posting of Slides

**five week deployment** 2 apartments & 3 houses 103 water valves a total of 14,960 water events



#### compound event effect



#### collisions



# 

# of all water events were either compound or collisions

**five week deploym