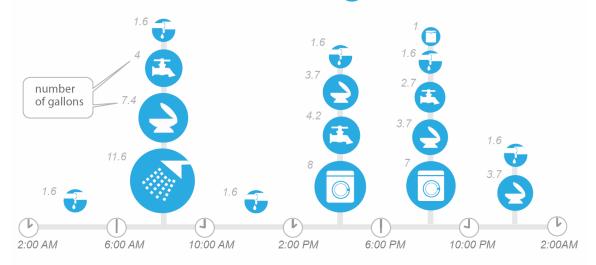

# what are the most water consuming activities in your home?

### top indoor water usage activities