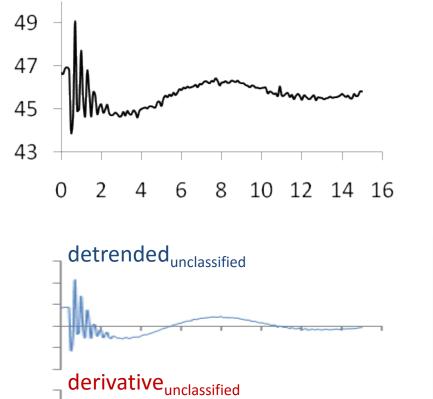

#### how it works

detect that a water event has occurred
classify event as "open" or "close"
determine source of event (*e.g.*, toilet, shower).
provide flow estimate

### example open events

signature dependent on:

- fixture type
- valve type
- valve location in home

## matched filtering