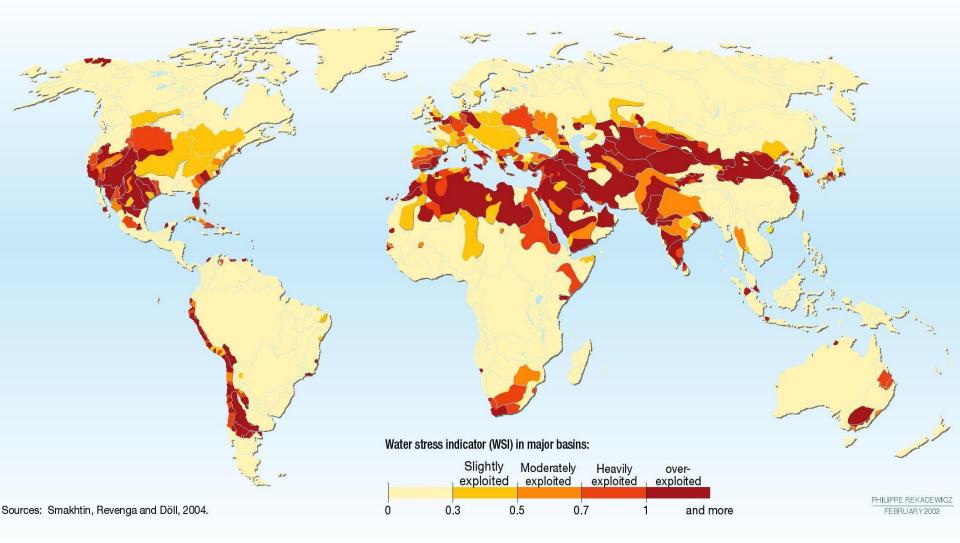

ng of Slides

**five week deployment** 2 apartments & 3 houses 103 water valves a total of 14,960 water events



#### compound event effect



#### collisions



# 

# of all water events were either compound or collisions

**five week deployment** 2 apartments & 3 houses 103 water valves a total of 14,960 water events

# 95.9% fixture category

**5.5%** valve

89.5% fixture

#### real-time water feedback



#### TODAY's water usage (in gallons)





### thank you!

jonfroehlich@gmail.com twitter @jonfroehlich

#### http://ubicomplab.cs.washington.edu http://dub.washington.edu/





Jon Froehlich Eric Larson







Shwetak Patel



Tim Campbell

James Fogarty James Landay



Elliot Saba

Les Atlas



HydroSense Logger ; More Aware'| Less Water







#### two pressure sensors per home





# barcelona, spain

# lake mead, nevada

# feedback improves performance

#### low-level

| Donk REVIEW 13                                                                                                                                                                                                           |                |
|--------------------------------------------------------------------------------------------------------------------------------------------------------------------------------------------------------------------------|----------------|
| Name All Test                                                                                                                                                                                                            |