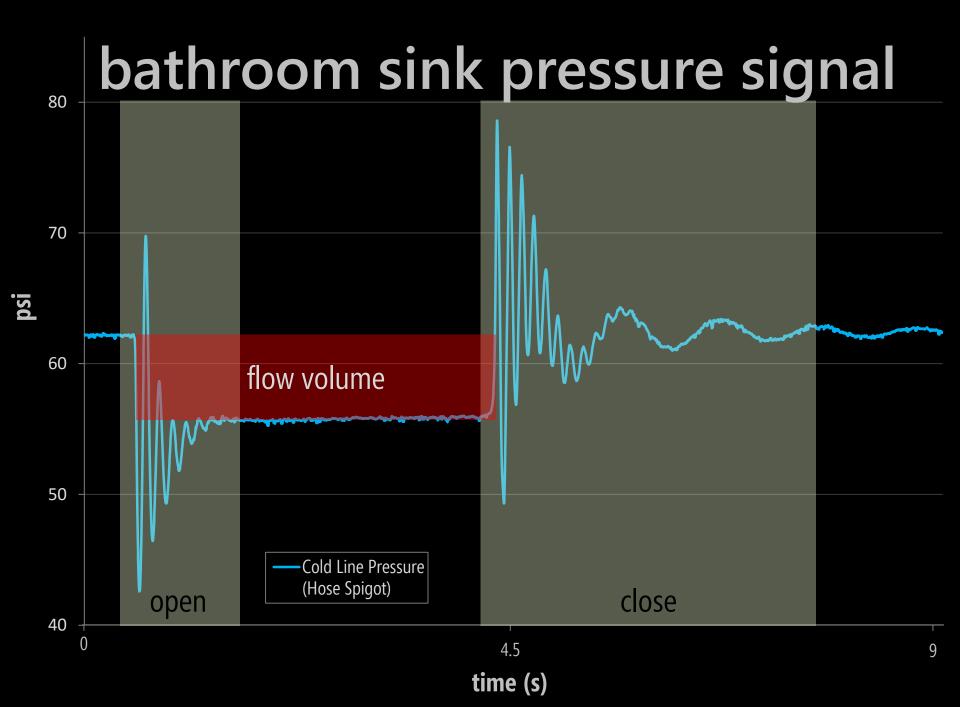

|                             | 4.99 B           |
| CUSTARD PIE 91N                 | CardSav 1.00                | 4.99 B           |
| CHOC CREAM PIE<br>ResPrice 5.99 | CardSav 1.00                |                  |
| **** TAX                        | 6.76 BAL                    | 144.25<br>144.25 |
| VF MC XXXXXXXXX                 |                             | .00              |
| CHANGE<br>TOTAL<br>NUM          | SAVINGS 16.<br>BER OF ITEMS | 97 35            |

10102102 12.00 1099 A.

traditional inline water meter TUTE

### hydrosense

**3d printed enclosure** adc, microcontroller & bluetooth module

water turned on

pressure sensor pace scientific p1600

### brief plumbing tutorial



### brief plumbing tutorial



## brief plumbing tutorial































#### how it works

detect that a water event has occurred
classify event as "open" or "close"
determine source of event (*e.g.*, toilet, shower).
provide flow estimate









### example open events



signature dependent on:

- fixture type
- valve type
- valve location in home

## matched filtering



## matched filtering



# evaluation

G ....

| AN UNIT |                                                                                                  | With the Discontinue of all the second secon |
|---------|--------------------------------------------------------------------------------------------------|-------------------------------------------------------------------------------------------------------------------------------------------------------------------------------