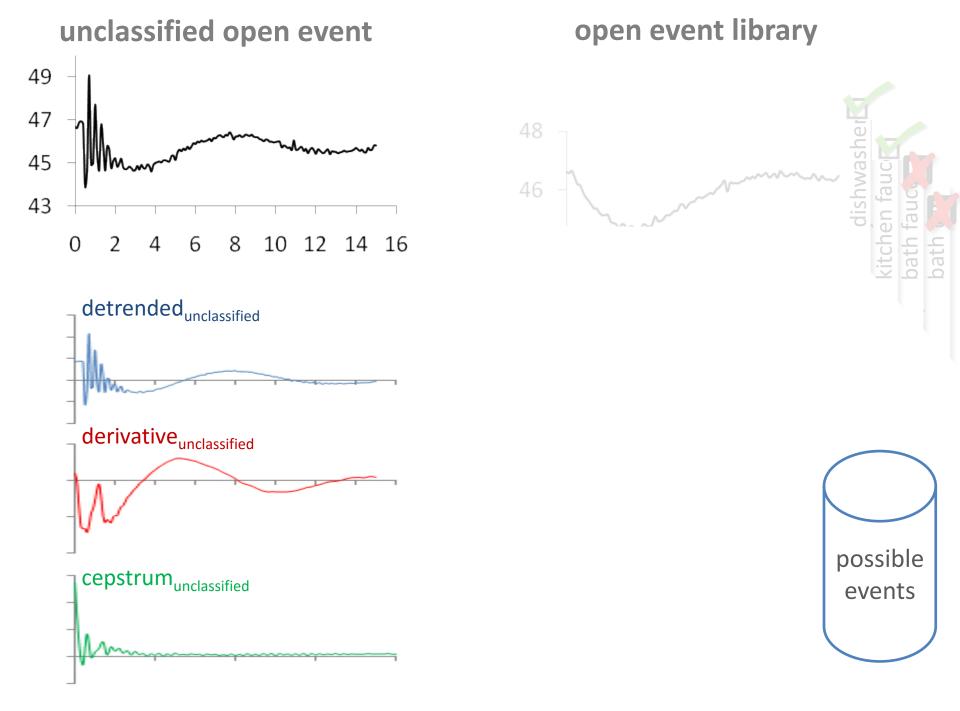

## matched filtering

#### open event library

oatr

unclassified open event

open event library

unclassified open event

open event library

cepstrum<sub>unclassified</sub>

unclassified open event