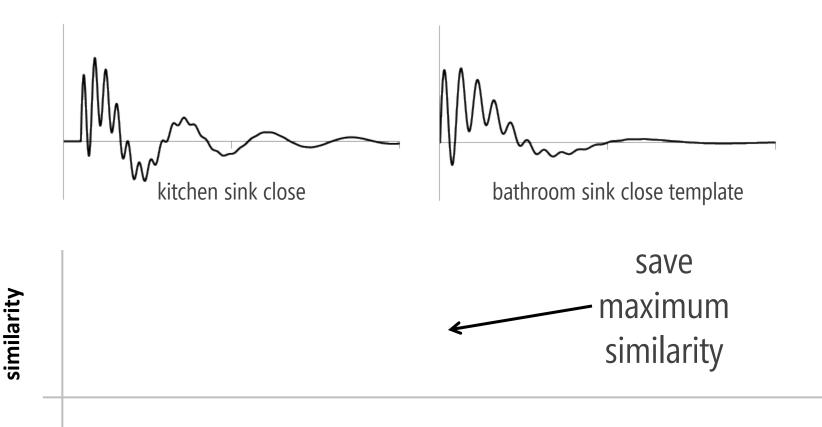

25 |
| VF MC XXXXXXXXX                 |                             | .00              |
| CHANGE<br>TOTAL<br>NUM          | SAVINGS 16.<br>BER OF ITEMS | 97 35            |

10102102 12.00 1099 A.

traditional inline water meter TUTE

### hydrosense

**3d printed enclosure** adc, microcontroller & bluetooth module

water turned on

pressure sensor pace scientific p1600

### brief plumbing tutorial



### brief plumbing tutorial



## brief plumbing tutorial































#### how it works

detect that a water event has occurred
classify event as "open" or "close"
determine source of event (*e.g.*, toilet, shower).
provide flow estimate









### example open events



signature dependent on:

- fixture type
- valve type
- valve location in home

## matched filtering



## matched filtering



# evaluation

G ....

| AN UNIT |                                                                                                  | With the Discontinue of all the second secon |
|---------|--------------------------------------------------------------------------------------------------|----------------------------------------------------------------------------------------------------------------------------------------------------------------------------------------------------------------------------------------------------------------------------------------------------------------------------------------------------------------------------------------------------------------------------------------------------------------------------------------------------