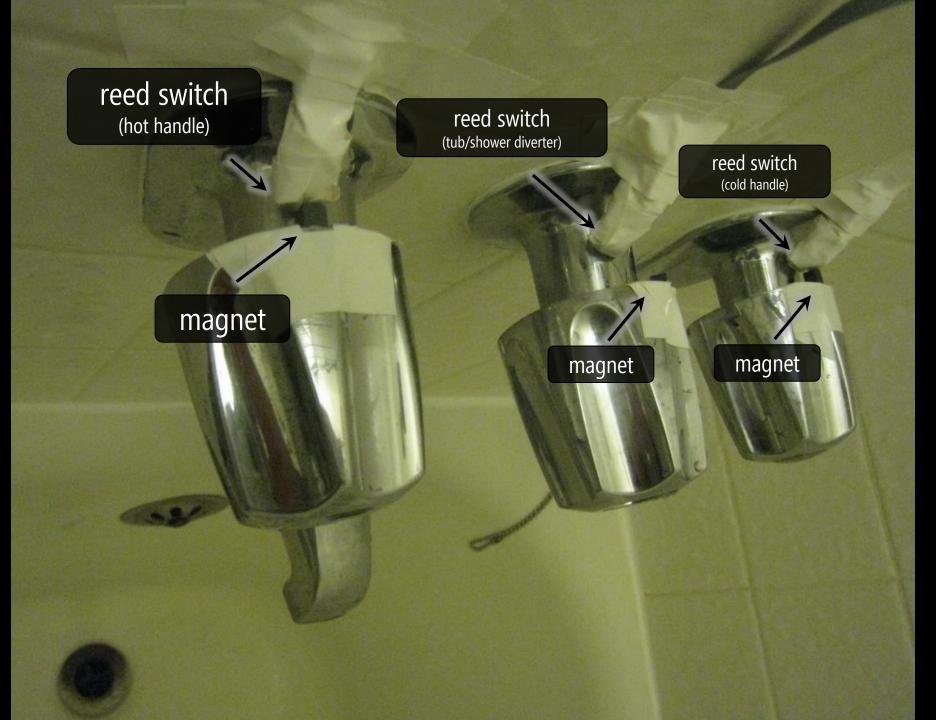

### hydrosense

**3d printed enclosure** adc, microcontroller & bluetooth module

water turned on

pressure sensor pace scientific p1600

#### how it works

detect that a water event has occurred
classify event as "open" or "close"
determine source of event (*e.g.*, toilet, shower).
provide flow estimate

#### challenge: fixture diversity

single handle faucet

dual handle faucet