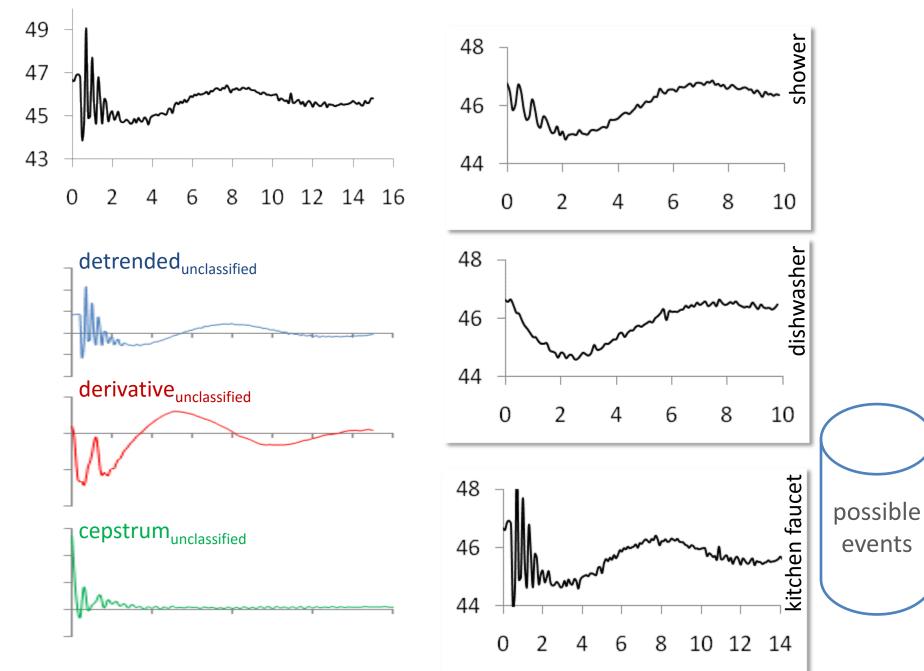

## matched filtering

#### open event library

oatr

unclassified open event

open event library

unclassified open event

open event library

cepstrum<sub>unclassified</sub>

unclassified open event

#### open event library