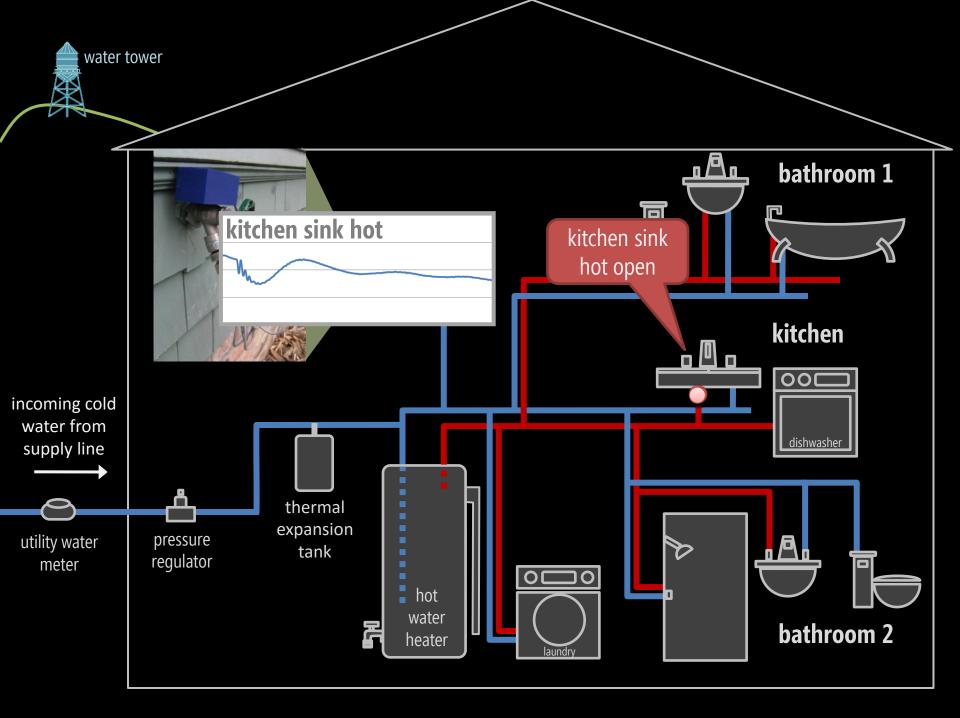

#### how it works

detect that a water event has occurred
classify event as "open" or "close"
determine source of event (*e.g.*, toilet, shower).
provide flow estimate

### example open events

signature dependent on:

- fixture type
- valve type
- valve location in home