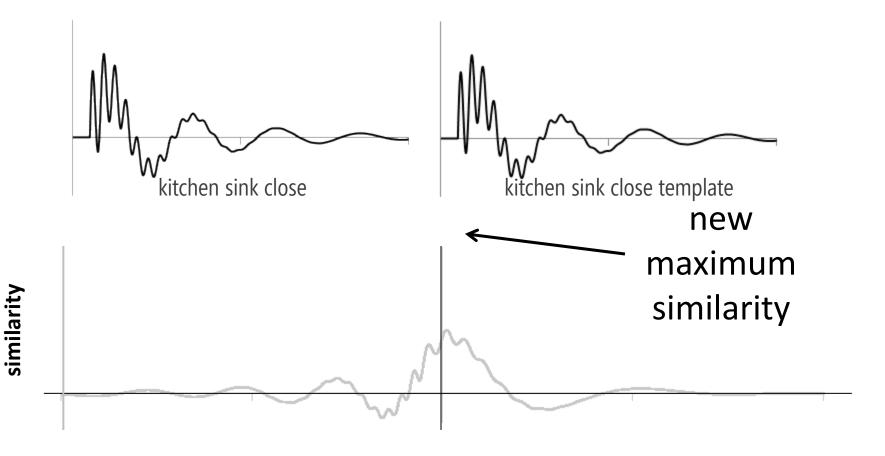

|                             | .00              |
| CHANGE<br>TOTAL<br>NUM          | SAVINGS 16.<br>BER OF ITEMS | 97 35            |

10102102 12.00 1099 A.

traditional inline water meter TUTE

### hydrosense

**3d printed enclosure** adc, microcontroller & bluetooth module

water turned on

pressure sensor pace scientific p1600

### brief plumbing tutorial



### brief plumbing tutorial



## brief plumbing tutorial































#### how it works

detect that a water event has occurred
classify event as "open" or "close"
determine source of event (*e.g.*, toilet, shower).
provide flow estimate









### example open events



signature dependent on:

- fixture type
- valve type
- valve location in home

## matched filtering



## matched filtering



# evaluation

G ....

| AN UNIT |                                                                                                  | With the Discontinue of all the second secon |
|---------|--------------------------------------------------------------------------------------------------|----------------------------------------------------------------------------------------------------------------------------------------------------------------------------------------------------------------------------------------------------------------------------------------------------------------------------------------------------------------------------------------------------------------------------------------------------------------------------------------------------------------------------