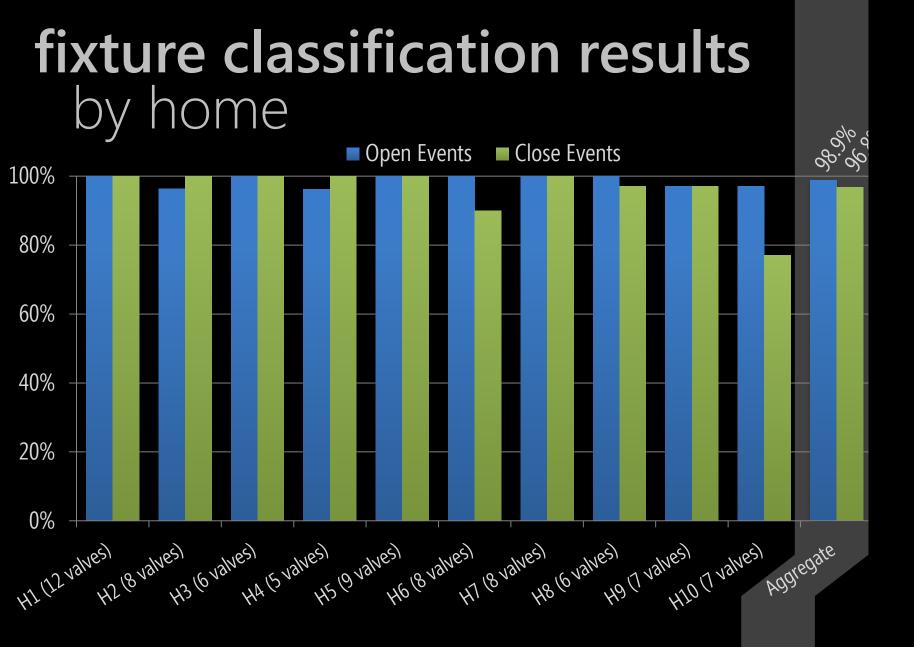

# **fixture classification results** by home

### fixture classification results by home