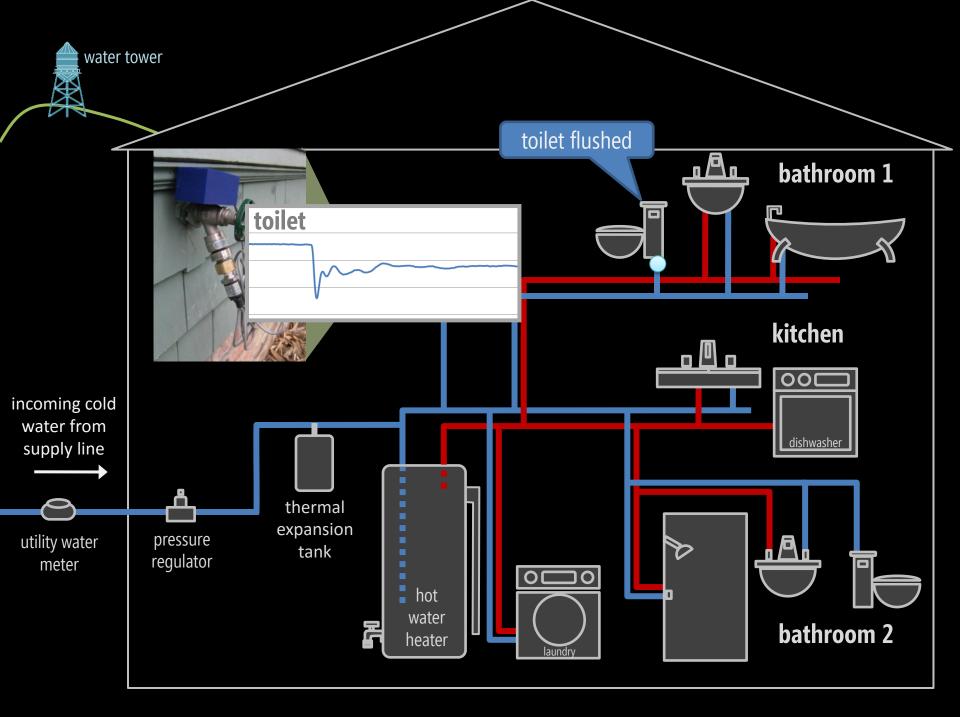

#### how it works

detect that a water event has occurred
classify event as "open" or "close"
determine source of event (*e.g.*, toilet, shower).
provide flow estimate

### example open events

signature dependent on:

- fixture type
- valve type
- valve location in home