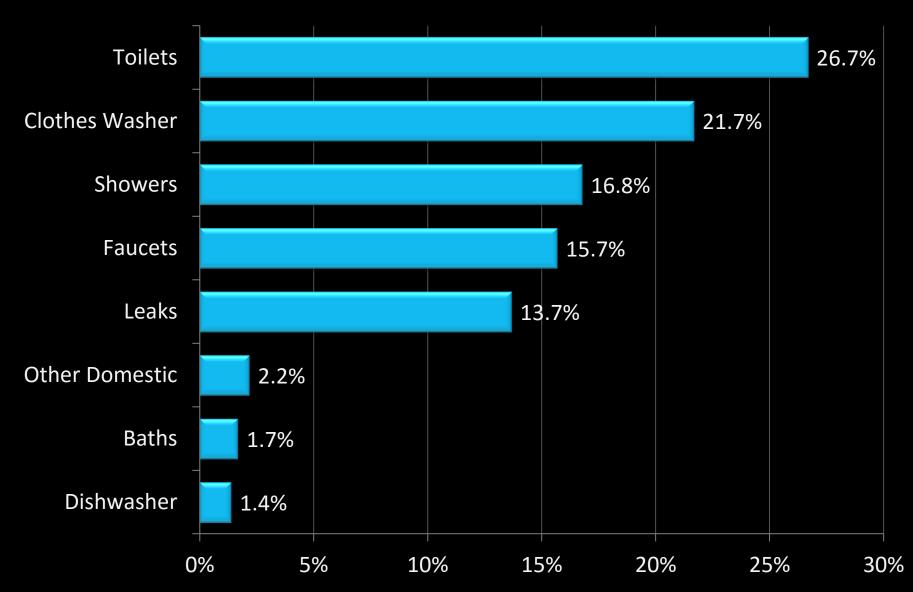

# what are the most water consuming activities in your home?

### top indoor water usage activities