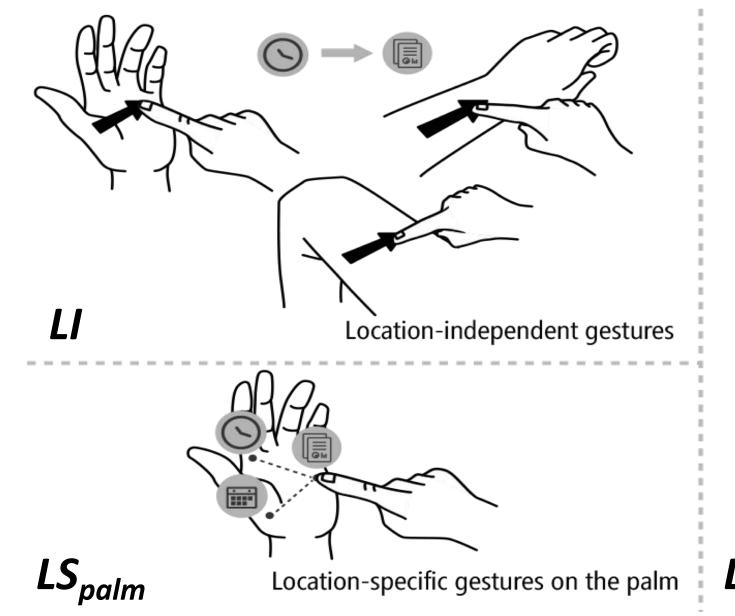

### **Interaction Design 1: Location-Independent Gestures** Swipe left and right anywhere on the body to sequentially navigate a list of applications.

### Interaction Design 2: Location-Specific Gestures on the Palm Applications are mapped to five palm locations, select by directly touching a location. Supports "touch and explore".