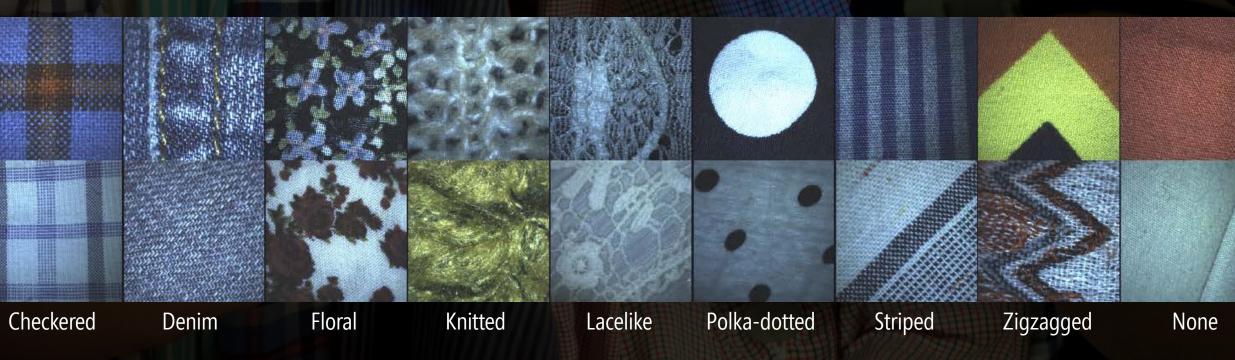

### **Research Goal**

Augment visually impaired users' sense of touch with interactive, real-time computer vision to improve the accessibility of information.

Category #1: access to visual information in the physical world

Reading and exploring printed documents

Controlling mobile device through on-body input

Development and iterative refinement of HandSight, a novel wearable system to assist visually impaired users.

Controlling mobile devices through on-body input AR Magnification & Identifying Colors/Patterns

ameo o ardec be discardec nat your perce

**On-Body Input** 

Clothing Colors/Patterns

be was a car

bon as it is

OF it Wa

and in

**Reading/Exploring Text** 

lat your perce

**On-Body Input** 

**Clothing Colors/Patterns** 