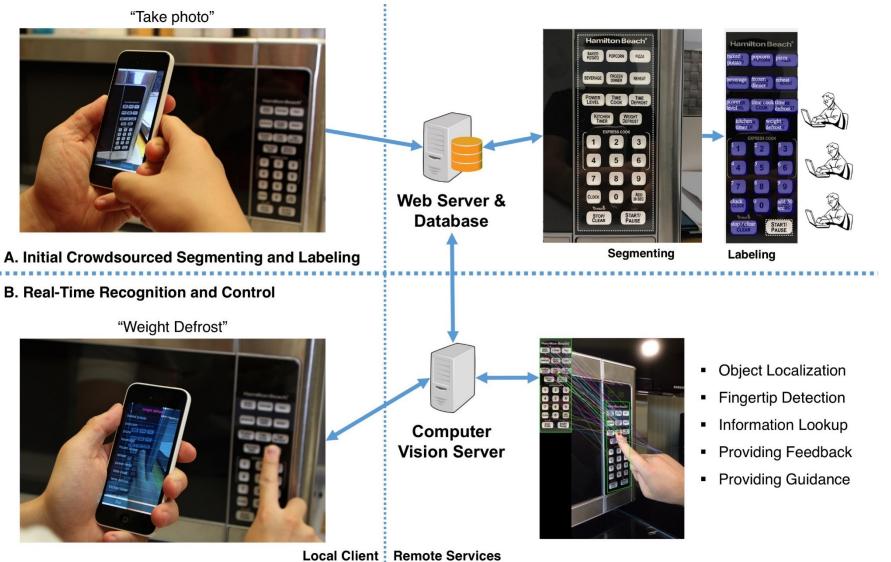

#### **Related Work**

**Tiny CMOS camera** 

Magic Finger: X.D. Yang, et al., "Magic finger: always-available input through finger instrumentation," in Proceedings of UIST 2012.

### **Related Work**

Magic Finger: X.D. Yang, et al., "Magic finger: always-available input through finger instrumentation," in Proceedings of UIST 2012.

| Related Work                                                  | Control of the state of the sta | the set of the set                           |
|---------------------------------------------------------------|--------------------------------------------------------------------------------------------------------------------------------------------------------------------------------------------------------------------------------------------------------------------------------------------------------------------------------------------------------------------------------------------------------------------------------------------------------------------------------------------------------------------------------------------------------------------------------------------------------------------------------------------------------------------------------------------------------------------------------------------------------------------------------------------------------------------------------------------------------------------------------------------------------------------------------------------------------------------------------------------------------------------------------------------------------------------------------------------------------------------------------------------------------------------------------------------------------------------------------------------------------------------------------------------------------------------------------------------------------------------------------------------------------------------------------------------------------------------------------------------------------------------------------------------------------------------------------------------------------------------------------------------------------------------------------------------------------------------------------------------------------------------------------------------------------------------------------------------------------------------------------------------------------------------------------------------------------------------------------------------------------------------------------------------------------------------------------------------------------------------------------|----------------------------------------------|
| Finger-mounted camera                                         | the alle                                                                                                                                                                                                                                                                                                                                                                                                                                                                                                                                                                                                                                                                                                                                                                                                                                                                                                                                                                                                                                                                                                                                                                                                                                                                                                                                                                                                                                                                                                                                                                                                                                                                                                                                                                                                                                                                                                                                                                                                                                                                                                                       |                                              |
| Haptic vibration motors                                       |                                                                                                                                                                                                                                                                                                                                                                                                                                                                                                                                                                                                                                                                                                                                                                                                                                                                                                                                                                                                                                                                                                                                                                                                                                                                                                                                                                                                                                                                                                                                                                                                                                                                                                                                                                                                                                                                                                                                                                                                                                                                                                                                |                                              |
| FingerReader: R. Shilkrot, <i>et al.</i> , "FingerReader: a W | earable Device to Explore Printed                                                                                                                                                                                                                                                                                                                                                                                                                                                                                                                                                                                                                                                                                                                                                                                                                                                                                                                                                                                                                                                                                                                                                                                                                                                                                                                                                                                                                                                                                                                                                                                                                                                                                                                                                                                                                                                                                                                                                                                                                                                                                              | Text on the Go," in Proceedings of CHI 2015. |

FingerReader: R. Shilkrot, et al., "FingerReader: a Wearable Device to Explore Printed Text on the Go," in Proceedings of CHI 2015.