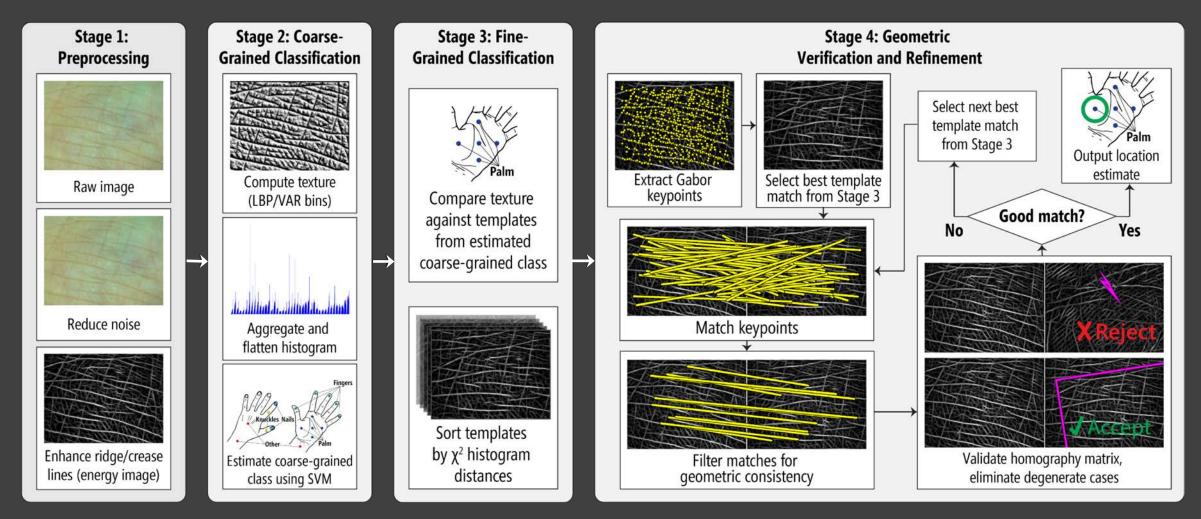

#### Algorithms

Real-time processing (~60fps)

- Removed geometric verification stage (required 1-2s per image)
- Combine predictions across 20 video frames (~300ms)
- Increase number of texture features per image from **1792** to **15,552**
- Reduced number of fine-grained locations (removed 5 fingertip classes)

### **Realtime Prototype**