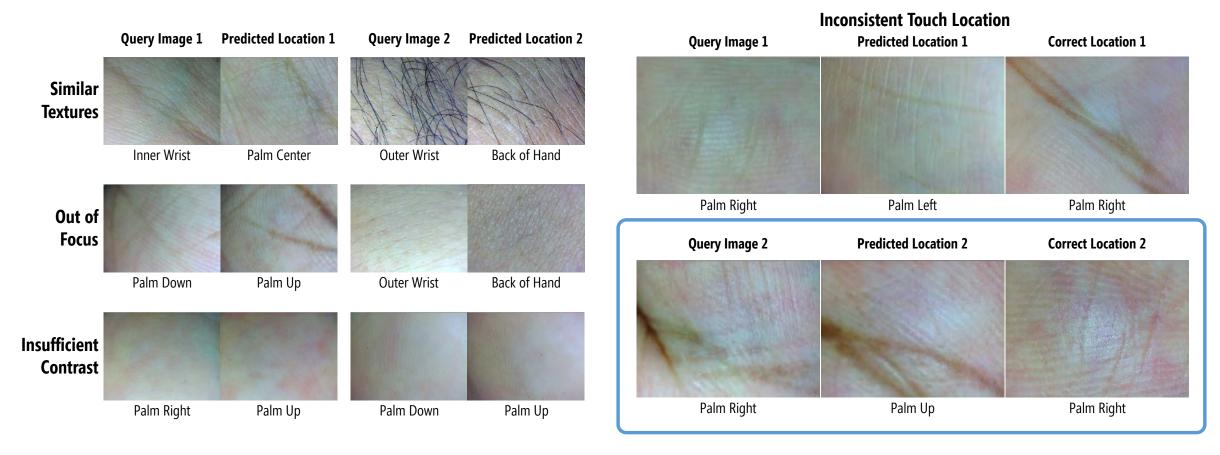

### 30 participants × 17 locations × 20 samples **Total dataset size: 10,198 images**

(one participant accidentally skipped two trials)

**Within-Person** Classification Experiment (*n*=30)

Coarse-Grained Localization (Stage 2)
(5 classes: ● finger, ● palm, ● knuckle, …)
accuracy: 99.1% (*SD*=0.9%)

Fine-Grained Localization (Stage 3)
(17 classes: ● palm up, ● palm down, …)
accuracy: 88.0% (*SD*=4.5%)

**Fine-Grained Localization (Stage 4)** accuracy: **96.4%** (*SD*=2.3%)

#### **Within-Person** Classification Experiment (*n*=30)

Correct Location 1

Palm Right

**Correct Location 2** 

Palm Right