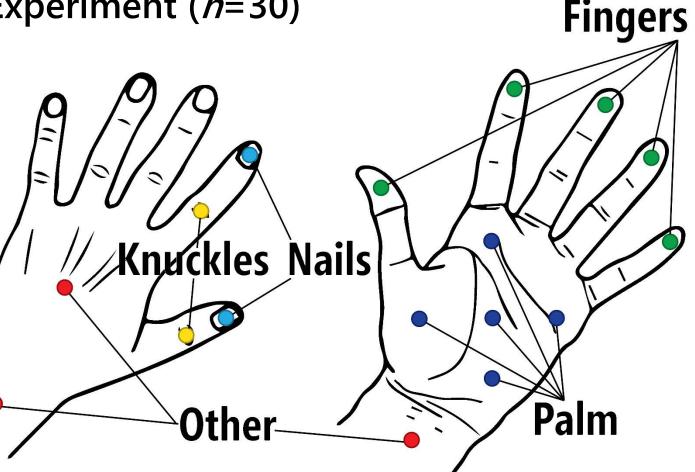

### 30 participants × 17 locations × 20 samples **Total dataset size: 10,198 images**

(one participant accidentally skipped two trials)

**Within-Person** Classification Experiment (*n*=30)

Coarse-Grained Localization (Stage 2)
(5 classes: ● finger, ● palm, ● knuckle, …)
accuracy: 99.1% (*SD*=0.9%)