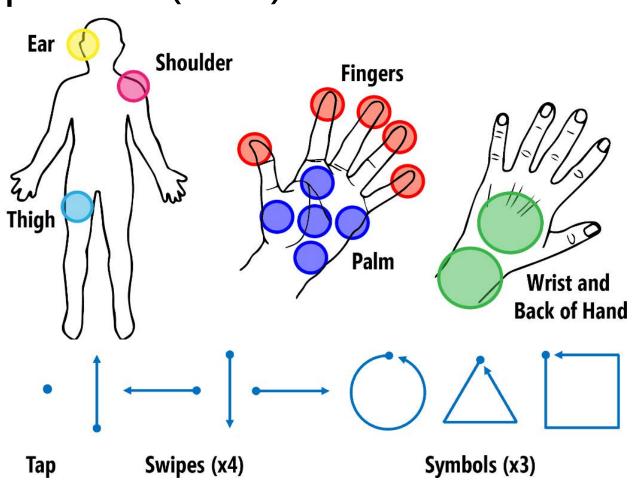

#### **Location-Specific Gesture Recognition**

(24 classes: 3 locations × 8 gestures) accuracy: **95.7%** (*SD*=3.2%)