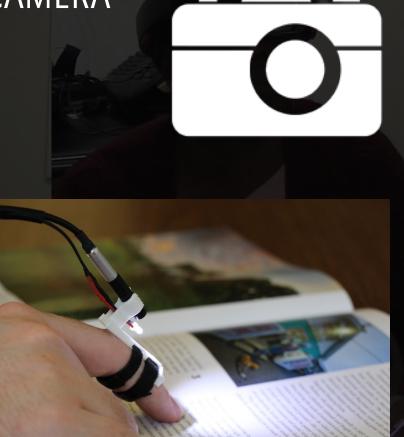

### Advantages of Touch-Based Reading 1. Does not require framing an overhead camera

# Advantages of Touch-Based Reading1. Does not require framing an overhead camera2. Allows direct access to spatial information

Advantages of Touch-Based Reading
1. Does not require framing an overhead camera
2. Allows direct access to spatial information
3. Provides better control over pace and rereading

Advantages of Touch-Based Reading
1. Does not require framing an overhead camera
2. Allows direct access to spatial information
3. Provides better control over pace and rereading