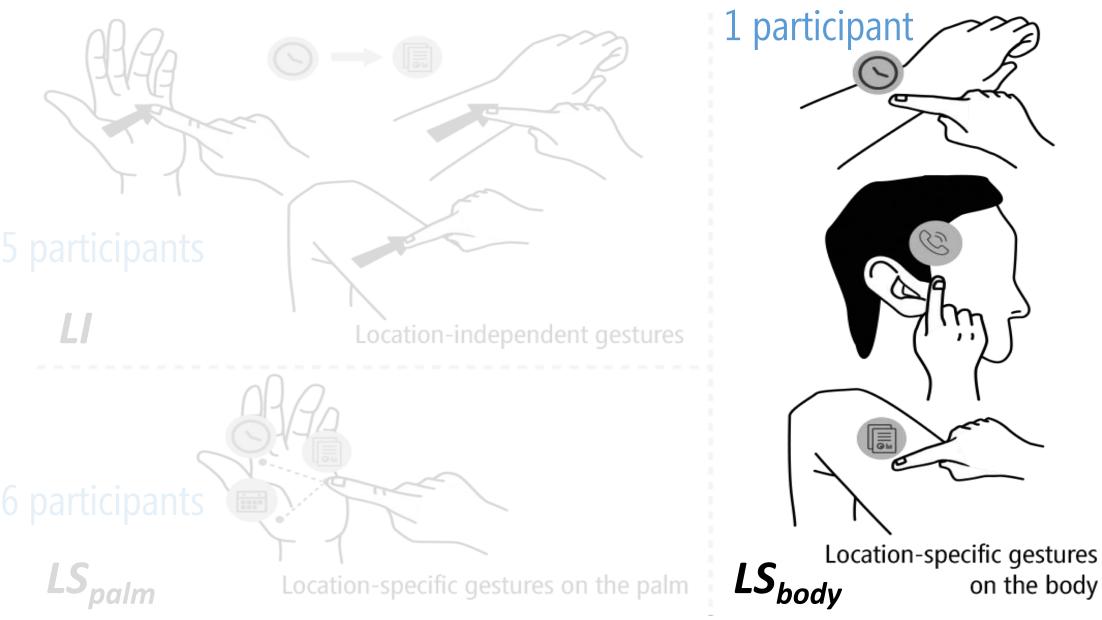

### **INTERFACE DESIGNS**

**Five applications:** 

Clock, Daily Summary, Notifications, Health and Fitness, Voice Input

Location-specific gestures on the body

#### Five applications:

Clock, Daily Summary, Notifications, Health and Fitness, Voice Input

Health & Activities Notifications

Daily Summary

#### Five applications:

Clock, Daily Summary, Notifications, Health and Fitness, Voice Input

Location-specific gestures on the body

### Interaction Design 2: Location-Specific Gestures on the Palm Applications are mapped to five palm locations, select by directly touching a location. Supports "touch and explore".