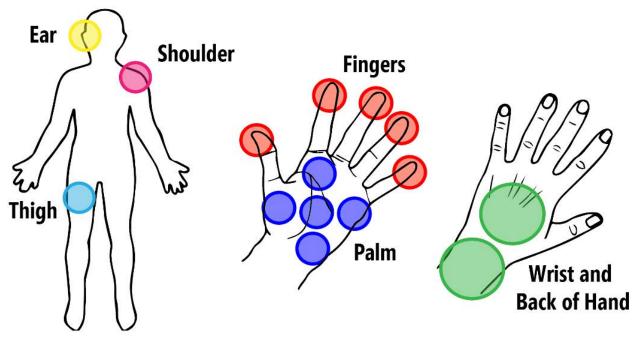

### 30 participants × 17 locations × 20 samples **Total dataset size: 10,198 images**

(one participant accidentally skipped two trials)

**Within-Person** Classification Experiment (*n*=30)

Coarse-Grained Localization (Stage 2)
(5 classes: ● finger, ● palm, ● knuckle, …)
accuracy: 99.1% (*SD*=0.9%)

#### **Coarse-Grained Localization**

(6 classes: ● finger, ● palm, ● thigh, …) accuracy: **98.0%** (*SD*=2.3%)