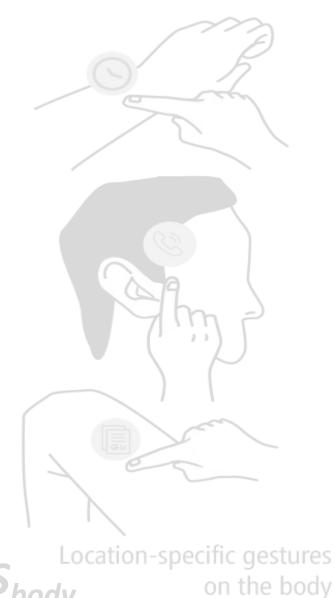

### **INTERFACE DESIGNS**

**Five applications:** 

Clock, Daily Summary, Notifications, Health and Fitness, Voice Input

Location-specific gestures on the body

#### Five applications:

Clock, Daily Summary, Notifications, Health and Fitness, Voice Input

Location-specific gestures on the body