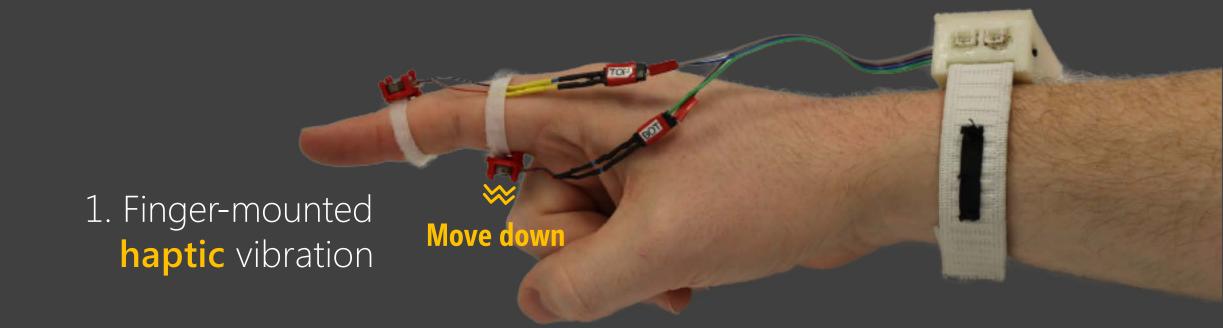

# 1. Finger-mounted haptic vibration

2. Audio via built-in or external speakers

2. Audio via built-in or external speakers

2. Audio via built-in or external speakers

Lower pitch: move down