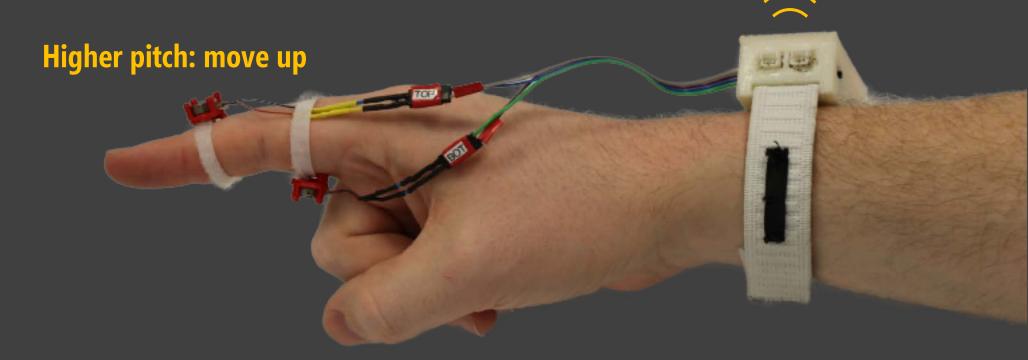

# 1. Finger-mounted haptic vibration

2. Audio via built-in or external speakers

2. Audio via built-in or external speakers

2. Audio via built-in or external speakers

Lower pitch: move down