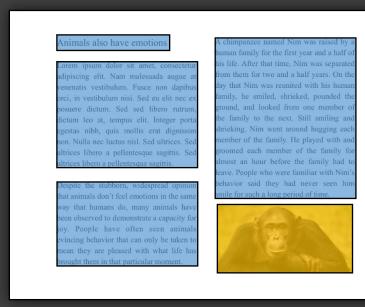

#### Animals also have emotions

Lorem ipsum dolor sit amet, consectetur adipiscing elit. Nam malesuada augue at venenatis vestibulum. Fusce non dapibus orci, in vestibulum nisi. Sed eu elit nec ex posuere dictum. Sed sed libero rutrum, dictum leo at, tempus elit. Integer porta egestas nibh, quis mollis erat dignissim non. Nulla nec luctus nisl. Sed ultrices. Sed ultrices libero a pellentesque sagittis. Sed ultrices libero a pellentesque sagittis.

Despite the stubborn, widespread opinion that animals don't feel emotions in the same way that humans do, many animals have been observed to demonstrate a capacity for joy. People have often seen animals evincing behavior that can only be taken to mean they are pleased with what life has brought them in that particular moment. A chimpanzee named Nim was raised by a human family for the first year and a half of his life. After that time, Nim was separated from them for two and a half years. On the day that Nim was reunited with his human family, he smiled, shrieked, pounded the ground, and looked from one member of the family to the next. Still smiling and shrieking, Nim went around hugging each member of the family. He played with and groomed each member of the family for almost an hour before the family had to leave. People who were familiar with Nim's behavior said they had never seen him smile for such a long period of time.

### **Exploration Mode**

Participants appreciated direct access to spatial information, and nearly all able to locate images and count the number of columns.