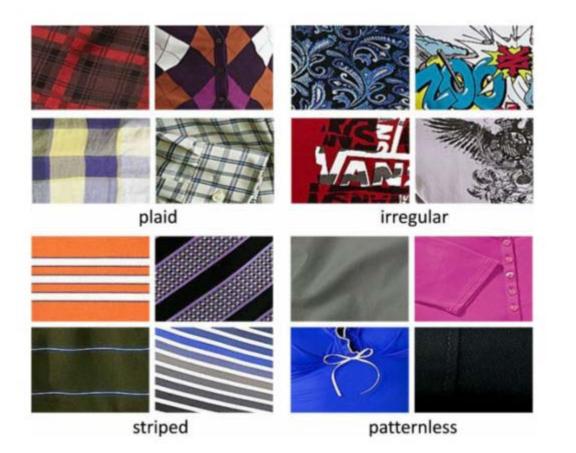

### **Research Goal**

Augment visually impaired users' sense of touch with interactive, real-time computer vision to improve the accessibility of information.

Category #1: access to visual information in the physical world

Reading and exploring printed documents

Controlling mobile device through on-body input

Development and iterative refinement of HandSight, a novel wearable system to assist visually impaired users.

Controlling mobile devices through on-body input AR Magnification & Identifying Colors/Patterns

ameo o ardec be discardec nat your perce

**On-Body Input** 

Clothing Colors/Patterns

be was a car

bon as it is

OF it Wa

and in

**Reading/Exploring Text** 

lat your perce

**On-Body Input** 

**Clothing Colors/Patterns** 