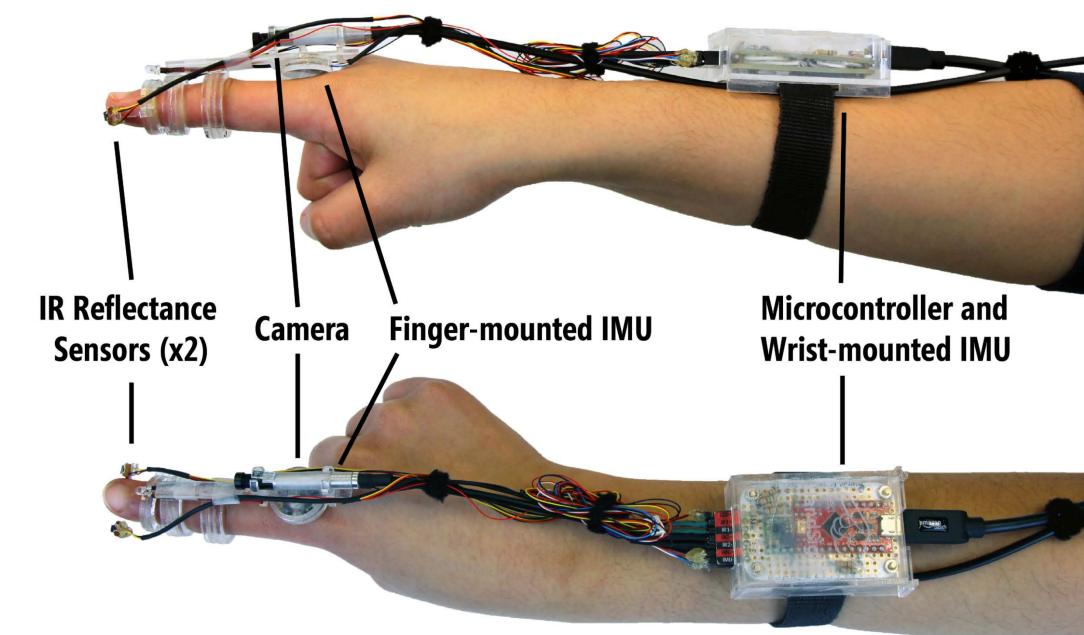

# **ON-BODY INPUT** Using Finger-Worn Sensors

### Advantages:

1. More easily scalable to other body locations and surfaces

- 2. Larger **input vocabulary**: touch position × relative gestures
- 3. Simplified sensing and processing due to sensor positioning