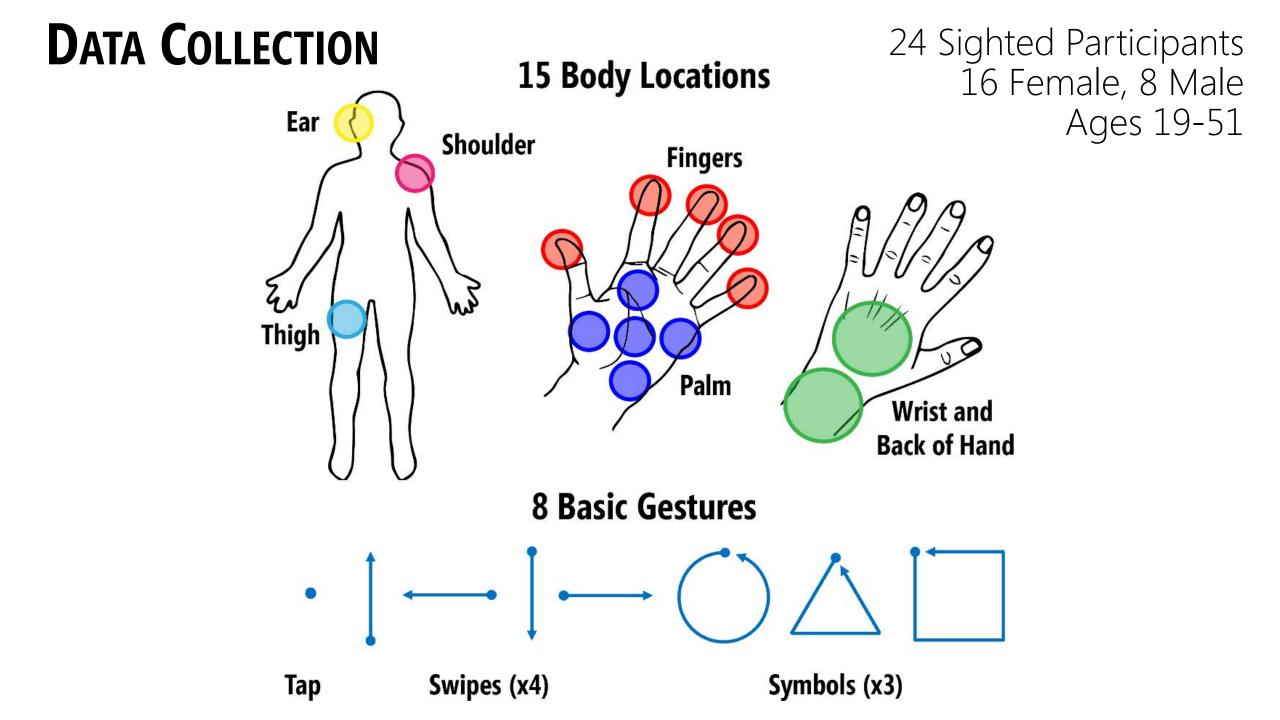

### 30 participants × 17 locations × 20 samples **Total dataset size: 10,198 images**

(one participant accidentally skipped two trials)

**Within-Person** Classification Experiment (*n*=30)

Coarse-Grained Localization (Stage 2)
(5 classes: ● finger, ● palm, ● knuckle, …)
accuracy: 99.1% (*SD*=0.9%)

#### **Coarse-Grained Localization**

(6 classes: ● finger, ● palm, ● thigh, …) accuracy: **98.0%** (*SD*=2.3%)