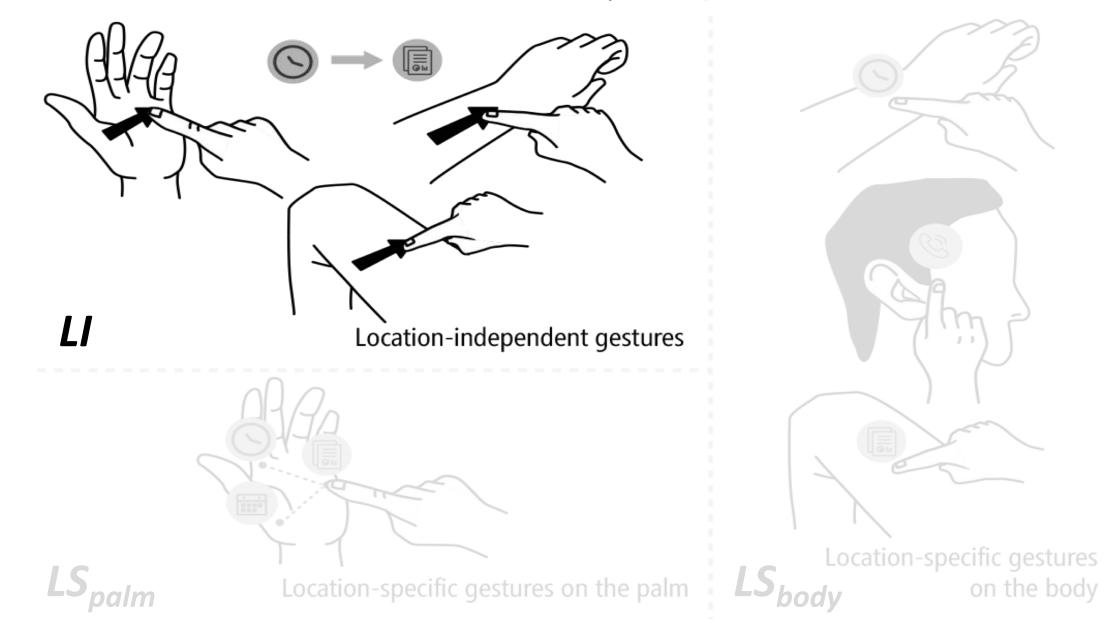

### **Interaction Design 1: Location-Independent Gestures** Swipe left and right anywhere on the body to sequentially navigate a list of applications.

### Interaction Design 2: Location-Specific Gestures on the Palm Applications are mapped to five palm locations, select by directly touching a location. Supports "touch and explore".

### **INTERFACE DESIGNS**

**Five applications:** 

Clock, Daily Summary, Notifications, Health and Fitness, Voice Input

Location-specific gestures on the body