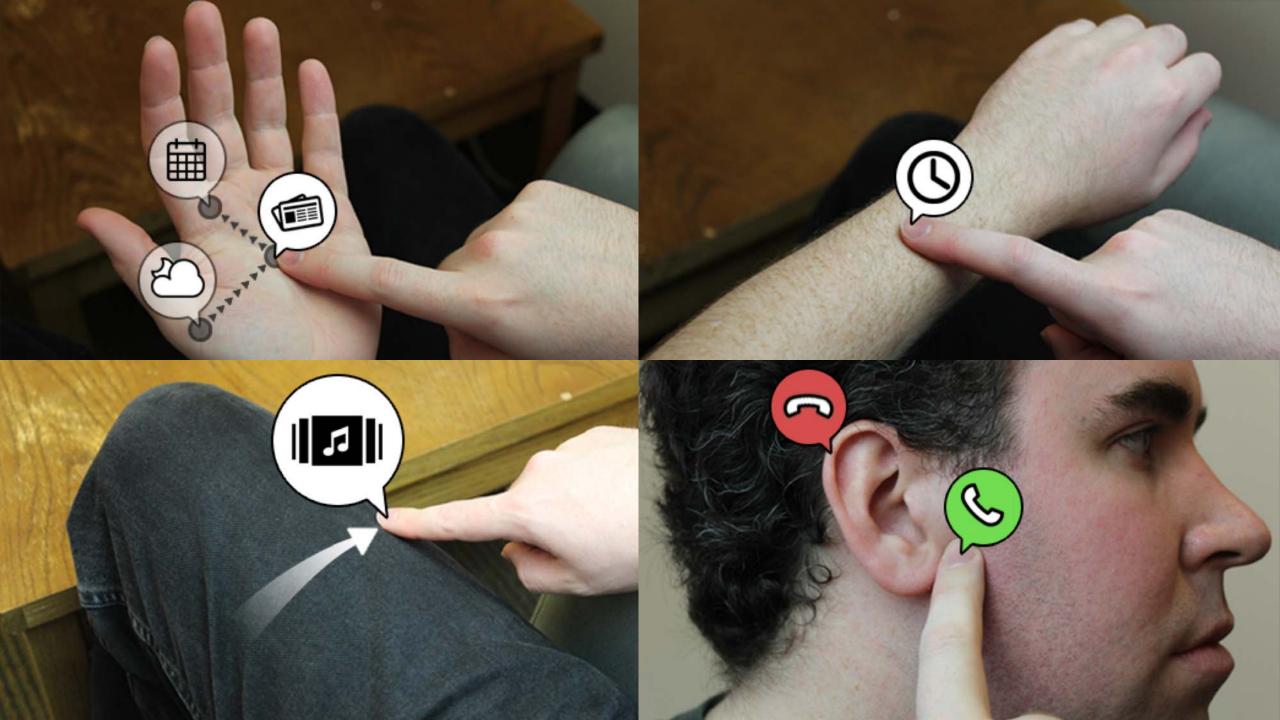

### **INTERFACE DESIGNS**

**Five applications:** 

Clock, Daily Summary, Notifications, Health and Fitness, Voice Input

Location-specific gestures on the body

#### Five applications:

Clock, Daily Summary, Notifications, Health and Fitness, Voice Input

Health & Activities Notifications

Daily Summary

### **Interaction Design 1: Location-Independent Gestures** Swipe left and right anywhere on the body to sequentially navigate a list of applications.

#### Five applications:

Clock, Daily Summary, Notifications, Health and Fitness, Voice Input

Location-specific gestures on the body

### Interaction Design 2: Location-Specific Gestures on the Palm Applications are mapped to five palm locations, select by directly touching a location. Supports "touch and explore".