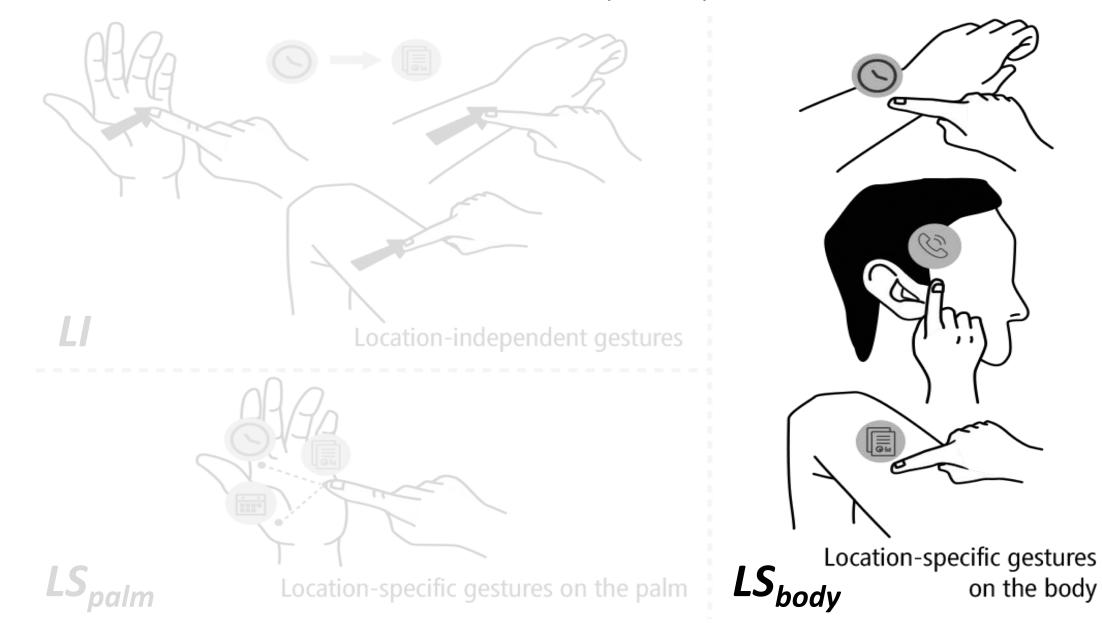

### **INTERFACE DESIGNS**

**Five applications:** 

Clock, Daily Summary, Notifications, Health and Fitness, Voice Input

Location-specific gestures on the body

#### Five applications:

Clock, Daily Summary, Notifications, Health and Fitness, Voice Input

Location-specific gestures on the body