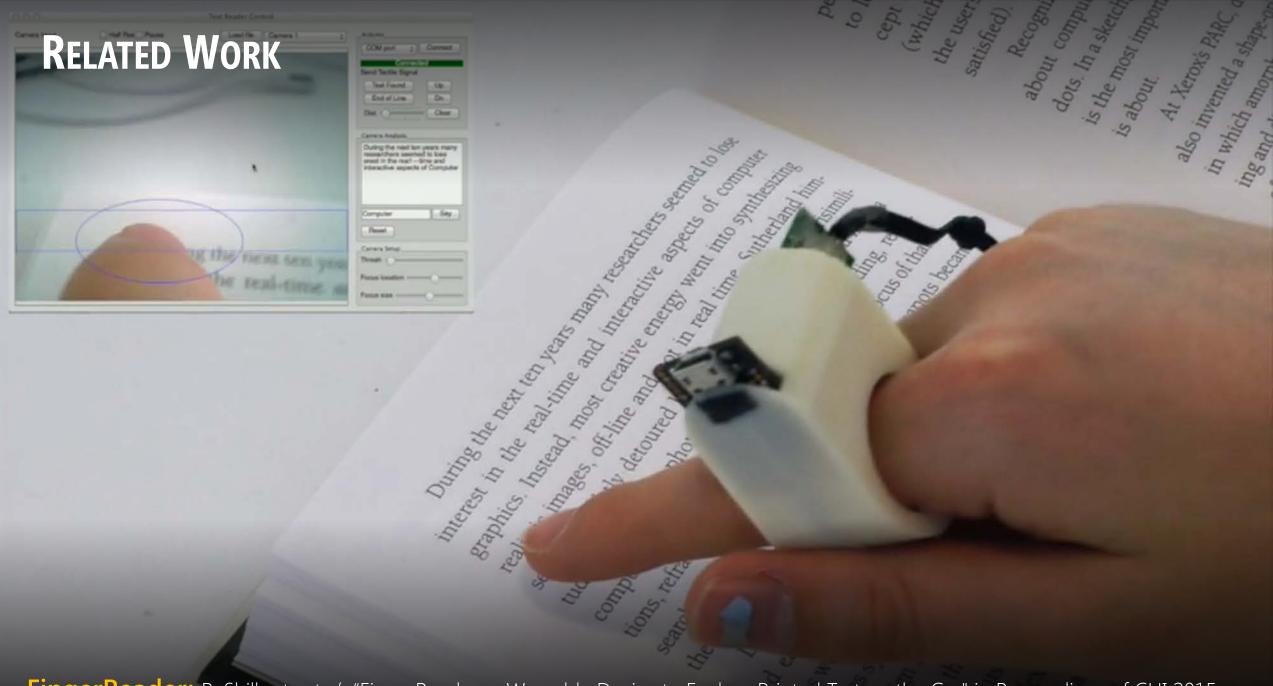

#### **Related Work**

**Tiny CMOS camera** 

Magic Finger: X.D. Yang, et al., "Magic finger: always-available input through finger instrumentation," in Proceedings of UIST 2012.

### **Related Work**

Magic Finger: X.D. Yang, et al., "Magic finger: always-available input through finger instrumentation," in Proceedings of UIST 2012.

| Related Work                                                  | Control of the state of the sta | the set of the set                           |
|---------------------------------------------------------------|--------------------------------------------------------------------------------------------------------------------------------------------------------------------------------------------------------------------------------------------------------------------------------------------------------------------------------------------------------------------------------------------------------------------------------------------------------------------------------------------------------------------------------------------------------------------------------------------------------------------------------------------------------------------------------------------------------------------------------------------------------------------------------------------------------------------------------------------------------------------------------------------------------------------------------------------------------------------------------------------------------------------------------------------------------------------------------------------------------------------------------------------------------------------------------------------------------------------------------------------------------------------------------------------------------------------------------------------------------------------------------------------------------------------------------------------------------------------------------------------------------------------------------------------------------------------------------------------------------------------------------------------------------------------------------------------------------------------------------------------------------------------------------------------------------------------------------------------------------------------------------------------------------------------------------------------------------------------------------------------------------------------------------------------------------------------------------------------------------------------------------|----------------------------------------------|
| Finger-mounted camera                                         | the alle                                                                                                                                                                                                                                                                                                                                                                                                                                                                                                                                                                                                                                                                                                                                                                                                                                                                                                                                                                                                                                                                                                                                                                                                                                                                                                                                                                                                                                                                                                                                                                                                                                                                                                                                                                                                                                                                                                                                                                                                                                                                                                                       |                                              |
| Haptic vibration motors                                       |                                                                                                                                                                                                                                                                                                                                                                                                                                                                                                                                                                                                                                                                                                                                                                                                                                                                                                                                                                                                                                                                                                                                                                                                                                                                                                                                                                                                                                                                                                                                                                                                                                                                                                                                                                                                                                                                                                                                                                                                                                                                                                                                |                                              |
| FingerReader: R. Shilkrot, <i>et al.</i> , "FingerReader: a W | earable Device to Explore Printed                                                                                                                                                                                                                                                                                                                                                                                                                                                                                                                                                                                                                                                                                                                                                                                                                                                                                                                                                                                                                                                                                                                                                                                                                                                                                                                                                                                                                                                                                                                                                                                                                                                                                                                                                                                                                                                                                                                                                                                                                                                                                              | Text on the Go," in Proceedings of CHI 2015. |

FingerReader: R. Shilkrot, et al., "FingerReader: a Wearable Device to Explore Printed Text on the Go," in Proceedings of CHI 2015.