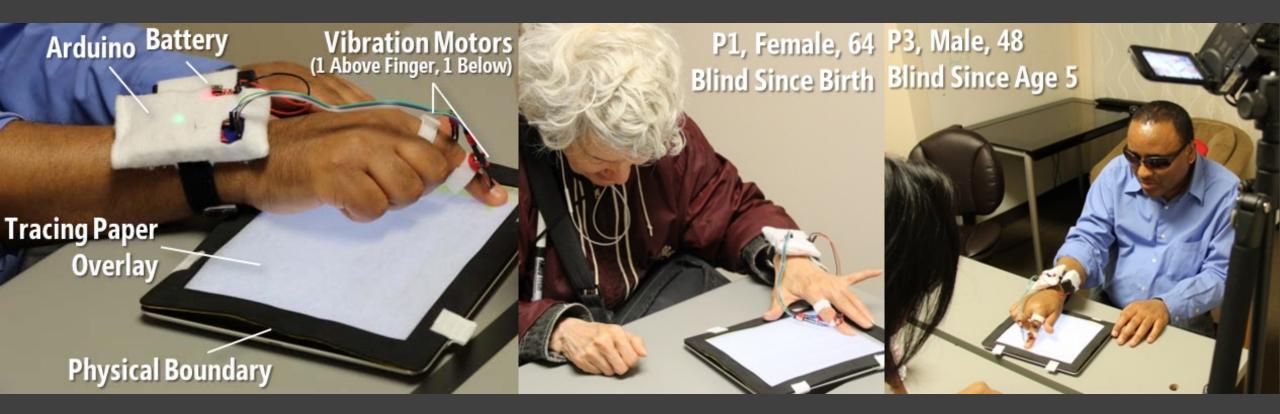

#### **4** Participants

3 female, 1 male, ages 43-64 3 totally blind, 1 severe low vision

Lee Stearns, Ruofei Du, Uran Oh, Yumeng Wang, Leah Findlater, Rama Chellappa, and Jon E. Froehlich, "The Design and Preliminary Evaluation of a Finger Mounted Camera and Feedback System to Enable Reading of Printed Text For the Blind," in Proceedings of ECCV 2014 (ACVR Workshop).

### **4** Participants

3 female, 1 male, ages 43-643 totally blind, 1 severe low vision