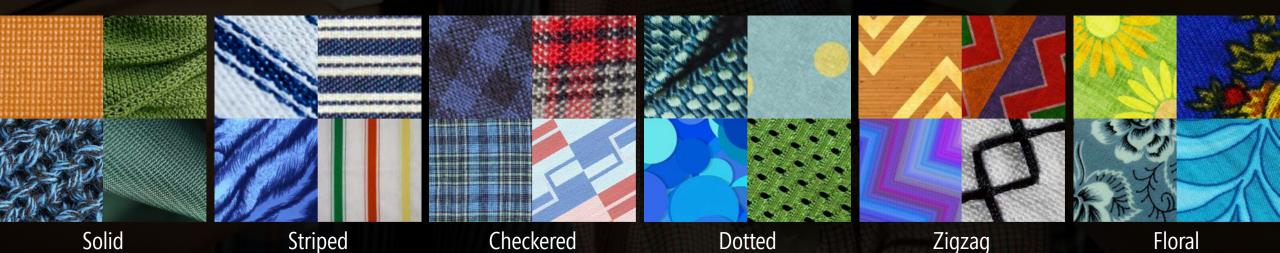

### **Research Goal**

Augment visually impaired users' sense of touch with interactive, real-time computer vision to improve the accessibility of information.

Category #1: access to visual information in the physical world

Reading and exploring printed documents

Controlling mobile device through on-body input

Development and iterative refinement of HandSight, a novel wearable system to assist visually impaired users.

Controlling mobile devices through on-body input AR Magnification & Identifying Colors/Patterns

ameo o ardec be discardec nat your perce

**On-Body Input** 

Clothing Colors/Patterns

be was a car

bon as it is

OF it Wa

and in

**Reading/Exploring Text** 

lat your perce

**On-Body Input** 

**Clothing Colors/Patterns** 