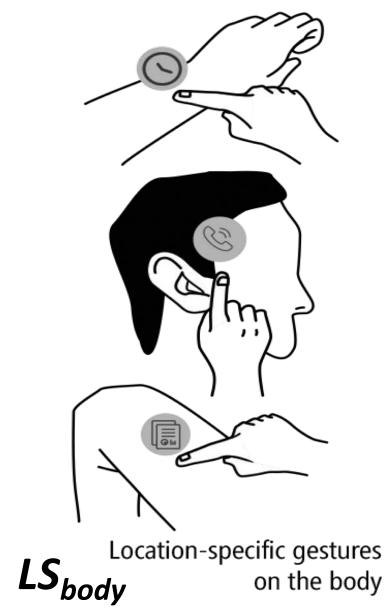

### **INTERFACE DESIGNS**

**Five applications:** 

Clock, Daily Summary, Notifications, Health and Fitness, Voice Input

Location-specific gestures on the body

#### Five applications:

Clock, Daily Summary, Notifications, Health and Fitness, Voice Input

Location-specific gestures on the body

### Interaction Design 2: Location-Specific Gestures on the Palm Applications are mapped to five palm locations, select by directly touching a location. Supports "touch and explore".