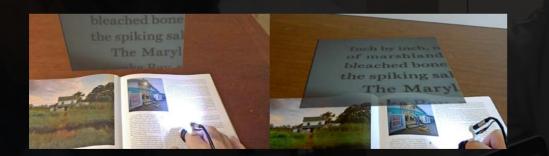

### **PHYSICAL DESIGN** AR PROTOTYPE 1: HOLOLENS AND FINGER-CAMERA

# Users customize the position and size of the display for each design using midair tap and drag gestures

hey have

about the envir

of marshland

### USER INTERACTIONS AR PROTOTYPE 1: HOLOLENS AND FINGER-CAMERA