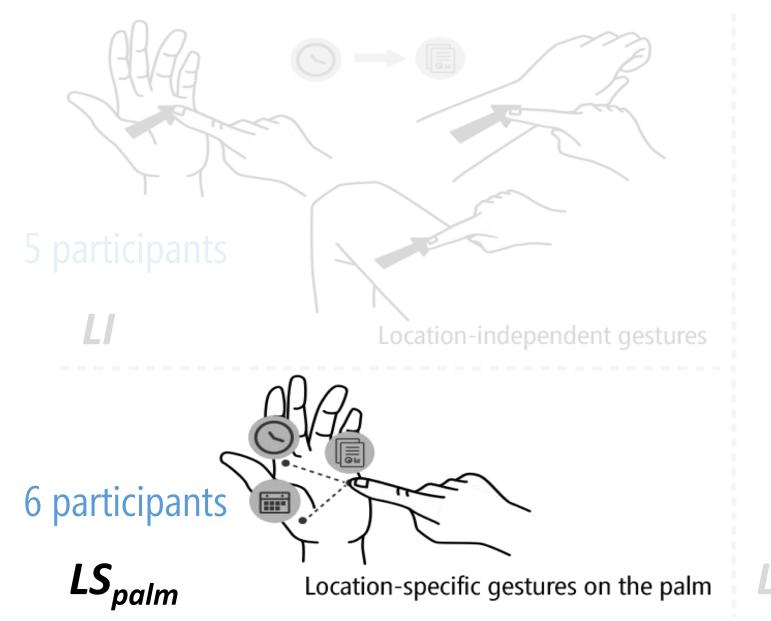

### Interaction Design 2: Location-Specific Gestures on the Palm Applications are mapped to five palm locations, select by directly touching a location. Supports "touch and explore".