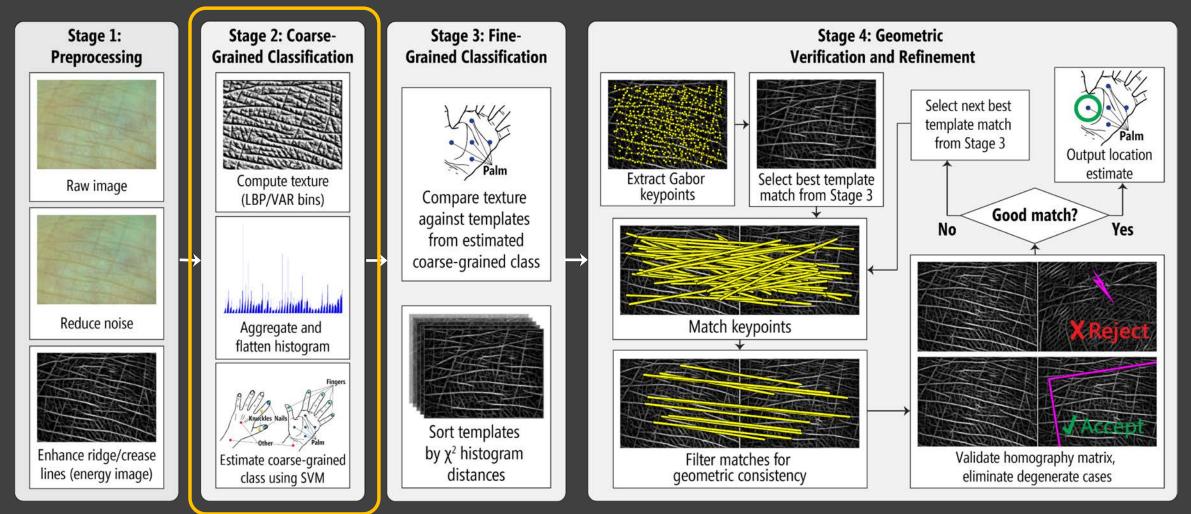

### 30 participants × 17 locations × 20 samples **Total dataset size: 10,198 images**

(one participant accidentally skipped two trials)

**Within-Person** Classification Experiment (*n*=30)

Coarse-Grained Localization (Stage 2)
(5 classes: ● finger, ● palm, ● knuckle, …)
accuracy: 99.1% (*SD*=0.9%)

#### **Coarse-Grained Localization**

(6 classes: ● finger, ● palm, ● thigh, …) accuracy: **98.0%** (*SD*=2.3%)