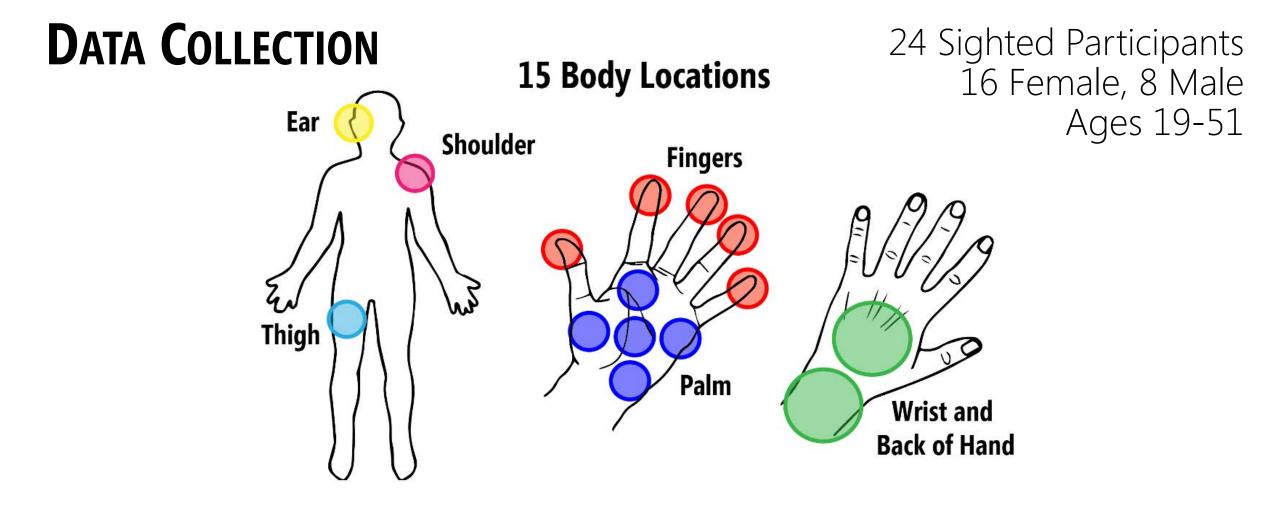

### 30 participants × 17 locations × 20 samples **Total dataset size: 10,198 images**

(one participant accidentally skipped two trials)

**Within-Person** Classification Experiment (*n*=30)

Coarse-Grained Localization (Stage 2)
(5 classes: ● finger, ● palm, ● knuckle, …)
accuracy: 99.1% (*SD*=0.9%)

#### **Coarse-Grained Localization**

(6 classes: ● finger, ● palm, ● thigh, …) accuracy: **98.0%** (*SD*=2.3%)