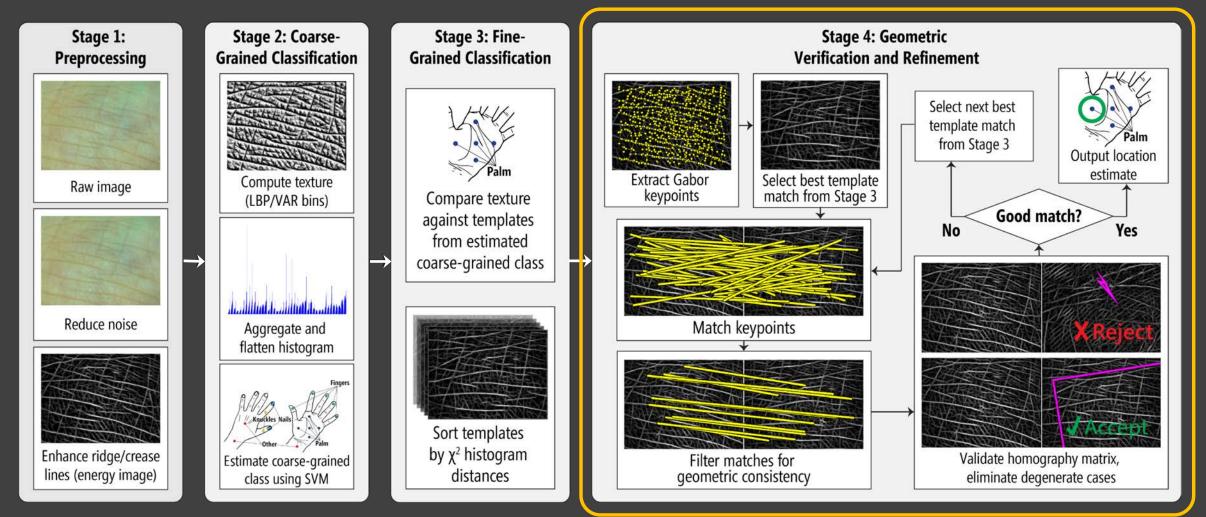

### 30 participants × 17 locations × 20 samples **Total dataset size: 10,198 images**

(one participant accidentally skipped two trials)

**Within-Person** Classification Experiment (*n*=30)

Coarse-Grained Localization (Stage 2)
(5 classes: ● finger, ● palm, ● knuckle, …)
accuracy: 99.1% (*SD*=0.9%)

Fine-Grained Localization (Stage 3)
(17 classes: ● palm up, ● palm down, …)
accuracy: 88.0% (*SD*=4.5%)

**Fine-Grained Localization (Stage 4)** accuracy: **96.4%** (*SD*=2.3%)