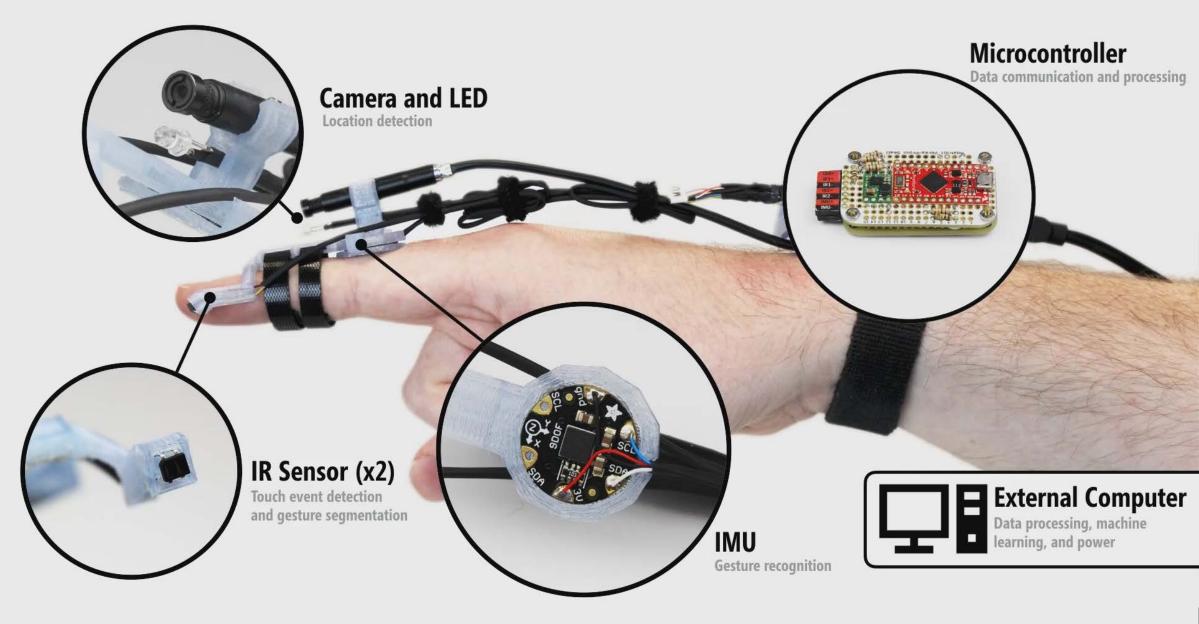

### **OFFLINE PROTOTYPE**

**Signals** 

IR(% Max)

#### **Signals**

#### Camera

360

270 180

90

0 27

-90

180

.270

#### Accelerometer (m/s<sup>2</sup>)

Magnetometer (gauss)

#### Signals

Camera

Swipe Right