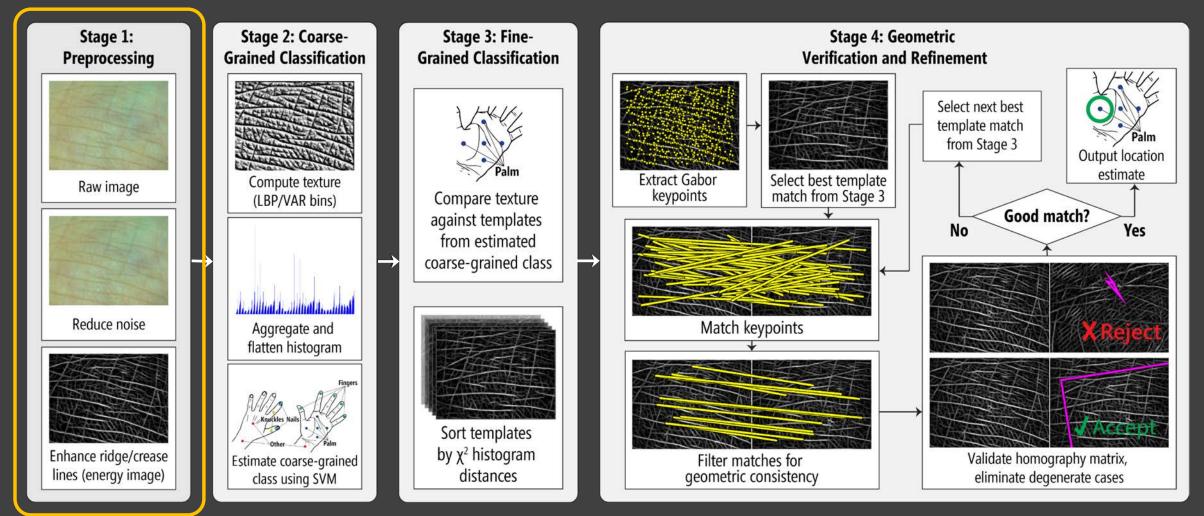

#### Algorithms

Real-time processing (~60fps)

- Removed geometric verification stage (required 1-2s per image)
- Combine predictions across 20 video frames (~300ms)
- Increase number of texture features per image from **1792** to **15,552**
- Reduced number of fine-grained locations (removed 5 fingertip classes)

### **Realtime Prototype**