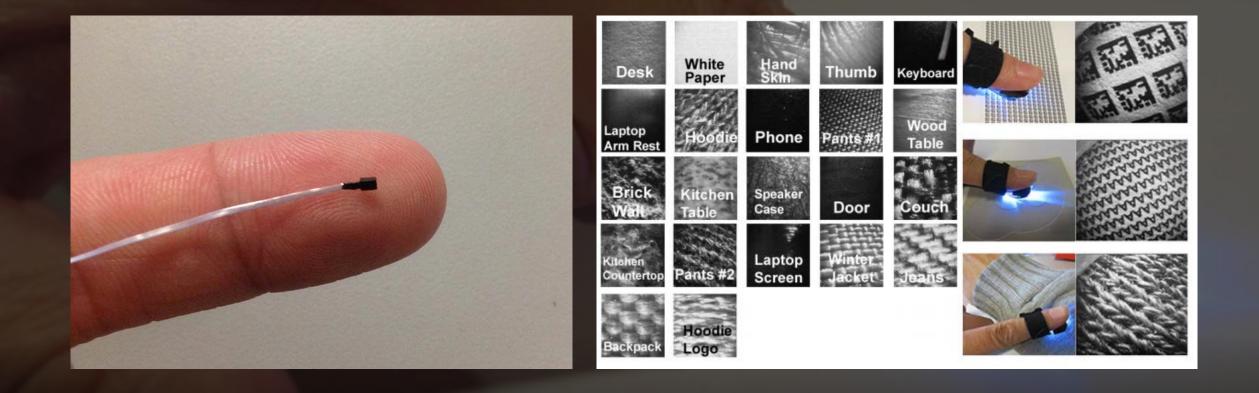

# ON-BODY STUDY I DATASET

Lee Stearns, Uran Oh, Bridget J. Cheng, Leah Findlater, David Ross, Rama Chellappa, and Jon E. Froehlich, "Localization of Skin Features on the Hand and Wrist from Small Image Patches," in *Proceedings of ICPR 2016*.

### 30 participants × 17 locations × 20 samples **Total dataset size: 10,198 images**

(one participant accidentally skipped two trials)

**Within-Person** Classification Experiment (*n*=30)

Coarse-Grained Localization (Stage 2)
(5 classes: ● finger, ● palm, ● knuckle, …)
accuracy: 99.1% (*SD*=0.9%)

Fine-Grained Localization (Stage 3)
(17 classes: ● palm up, ● palm down, …)
accuracy: 88.0% (*SD*=4.5%)

**Fine-Grained Localization (Stage 4)** accuracy: **96.4%** (*SD*=2.3%)