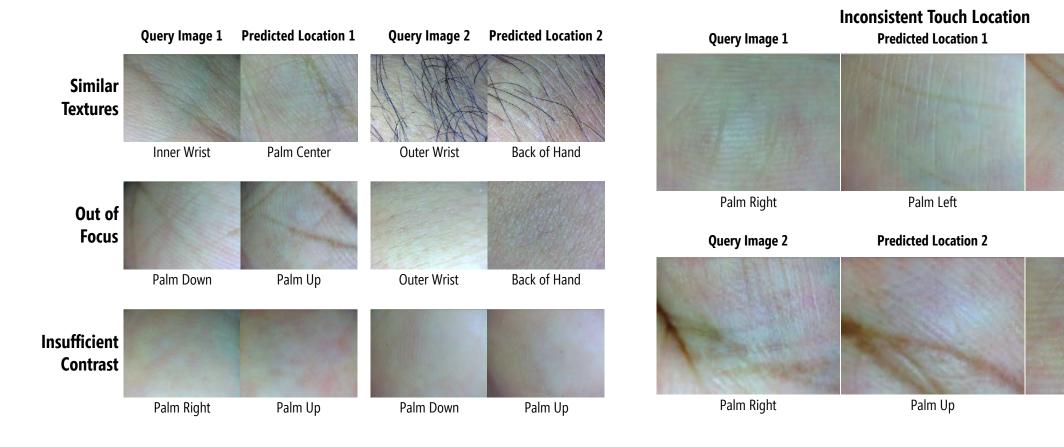

#### **Within-Person** Classification Experiment (*n*=30)

Correct Location 1

Palm Right

**Correct Location 2** 

Palm Right

#### **Within-Person** Classification Experiment (*n*=30)

Lee Stearns, Uran Oh, Leah Findlater, Jon E. Froehlich, "TouchCam: Realtime Recognition of Location-Specific On-Body Gestures to Support Users with Visual Impairments," in Interactive, Wearable and Ubiquitous Technologies, December 2018.