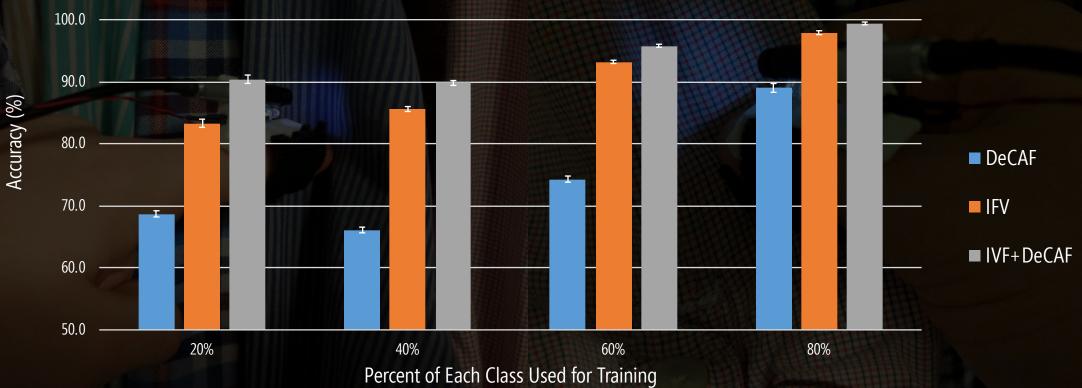

### **Research Goal**

Augment visually impaired users' sense of touch with interactive, real-time computer vision to improve the accessibility of information.

Category #1: access to visual information in the physical world

Reading and exploring printed documents

Controlling mobile device through on-body input

Development and iterative refinement of HandSight, a novel wearable system to assist visually impaired users.

Controlling mobile devices through on-body input AR Magnification & Identifying Colors/Patterns

ameo o ardec be discardec nat your perce

**On-Body Input** 

Clothing Colors/Patterns

be was a car

bon as it is

OF it Wa

and in

**Reading/Exploring Text** 

lat your perce

**On-Body Input** 

**Clothing Colors/Patterns** 