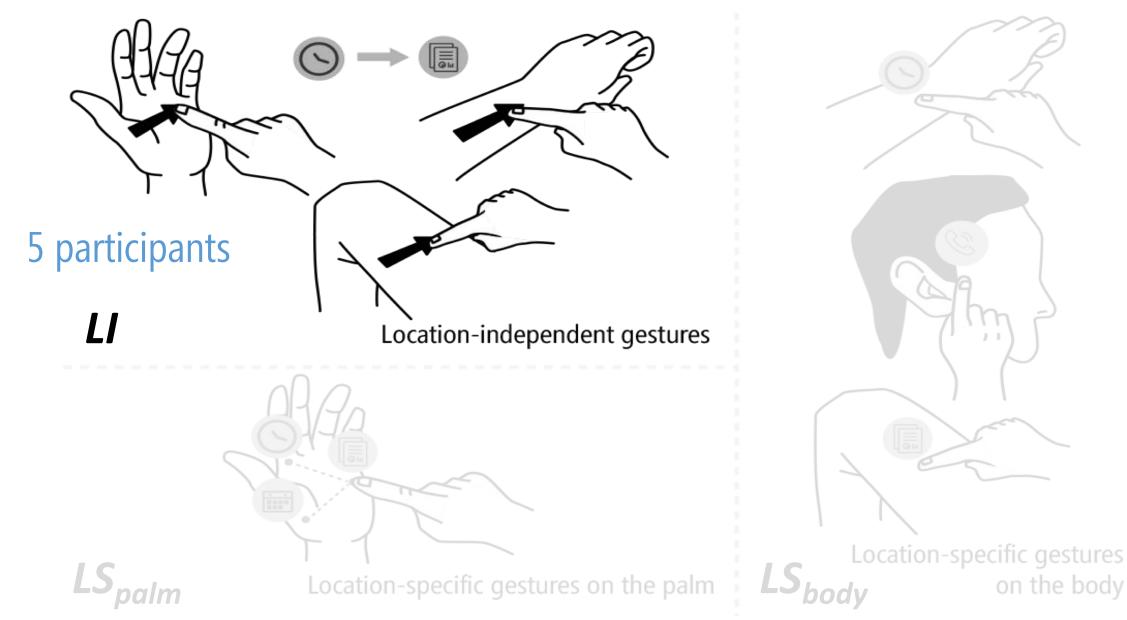

### **Interaction Design 1: Location-Independent Gestures** Swipe left and right anywhere on the body to sequentially navigate a list of applications.

### Interaction Design 2: Location-Specific Gestures on the Palm Applications are mapped to five palm locations, select by directly touching a location. Supports "touch and explore".