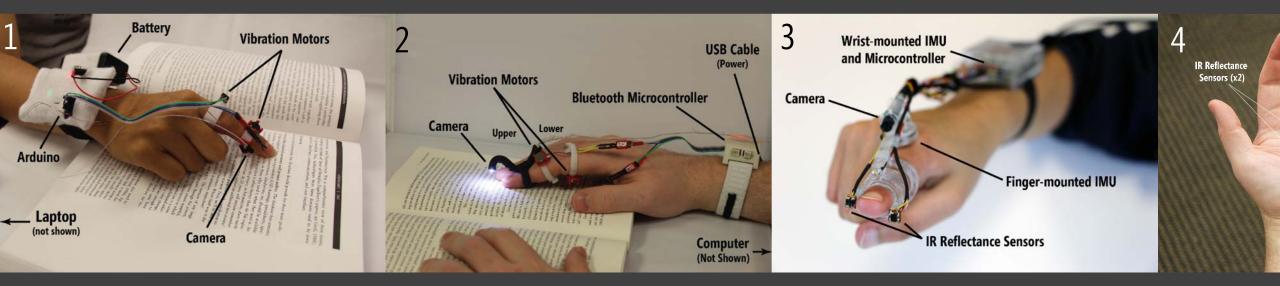

#### **Related Work**

**Tiny CMOS camera** 

Magic Finger: X.D. Yang, et al., "Magic finger: always-available input through finger instrumentation," in Proceedings of UIST 2012.

### **Related Work**

Magic Finger: X.D. Yang, et al., "Magic finger: always-available input through finger instrumentation," in Proceedings of UIST 2012.

| Related Work                                                  | Control of the state of the sta | the set of the set                           |
|---------------------------------------------------------------|--------------------------------------------------------------------------------------------------------------------------------------------------------------------------------------------------------------------------------------------------------------------------------------------------------------------------------------------------------------------------------------------------------------------------------------------------------------------------------------------------------------------------------------------------------------------------------------------------------------------------------------------------------------------------------------------------------------------------------------------------------------------------------------------------------------------------------------------------------------------------------------------------------------------------------------------------------------------------------------------------------------------------------------------------------------------------------------------------------------------------------------------------------------------------------------------------------------------------------------------------------------------------------------------------------------------------------------------------------------------------------------------------------------------------------------------------------------------------------------------------------------------------------------------------------------------------------------------------------------------------------------------------------------------------------------------------------------------------------------------------------------------------------------------------------------------------------------------------------------------------------------------------------------------------------------------------------------------------------------------------------------------------------------------------------------------------------------------------------------------------------|----------------------------------------------|
| Finger-mounted camera                                         | the alle                                                                                                                                                                                                                                                                                                                                                                                                                                                                                                                                                                                                                                                                                                                                                                                                                                                                                                                                                                                                                                                                                                                                                                                                                                                                                                                                                                                                                                                                                                                                                                                                                                                                                                                                                                                                                                                                                                                                                                                                                                                                                                                       |                                              |
| Haptic vibration motors                                       |                                                                                                                                                                                                                                                                                                                                                                                                                                                                                                                                                                                                                                                                                                                                                                                                                                                                                                                                                                                                                                                                                                                                                                                                                                                                                                                                                                                                                                                                                                                                                                                                                                                                                                                                                                                                                                                                                                                                                                                                                                                                                                                                |                                              |
| FingerReader: R. Shilkrot, <i>et al.</i> , "FingerReader: a W | earable Device to Explore Printed                                                                                                                                                                                                                                                                                                                                                                                                                                                                                                                                                                                                                                                                                                                                                                                                                                                                                                                                                                                                                                                                                                                                                                                                                                                                                                                                                                                                                                                                                                                                                                                                                                                                                                                                                                                                                                                                                                                                                                                                                                                                                              | Text on the Go," in Proceedings of CHI 2015. |

FingerReader: R. Shilkrot, et al., "FingerReader: a Wearable Device to Explore Printed Text on the Go," in Proceedings of CHI 2015.

OrCam MyEye: http://www.orcam.com

### **RELATED WORK**

Access Lens: S. Kane, et al., "Access lens: a gesture-based screen reader for real-world documents," in Proceedings of CHI 2013.

Access Lens: S. Kane, et al., "Access lens: a gesture-based screen reader for real-world documents," in Proceedings of CHI 2013.

### **Related Work**

**OmniTouch:** C. Harrison, *et al.*, "OmniTouch: Wearable Multitouch Interaction Everywhere," in Proceedings of UIST 2011.

### **RELATED WORK**

VizLens: A. Guo, et al., "VizLens: A Robust and Interactive Screen Reader for Interfaces in the Real World," in Proceedings of UIST 2016.

### **Related Work**

VizLens: A. Guo, et al., "VizLens: A Robust and Interactive Screen Reader for Interfaces in the Real World," in Proceedings of UIST 2016.

be was a car

bon as it is

OF it Wa

and in

**Reading/Exploring Text** 