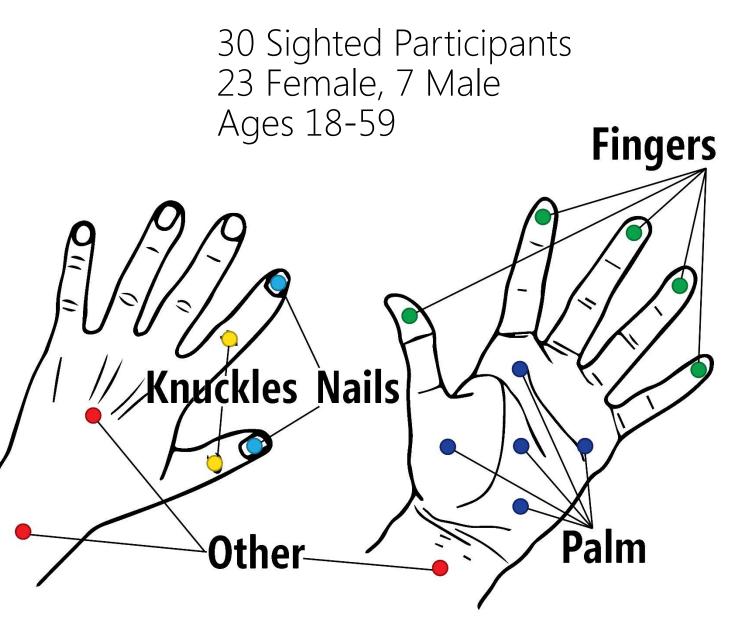

# ON-BODY STUDY I DATASET

Lee Stearns, Uran Oh, Bridget J. Cheng, Leah Findlater, David Ross, Rama Chellappa, and Jon E. Froehlich, "Localization of Skin Features on the Hand and Wrist from Small Image Patches," in *Proceedings of ICPR 2016*.

### 30 participants × 17 locations × 20 samples **Total dataset size: 10,198 images**

(one participant accidentally skipped two trials)

**Within-Person** Classification Experiment (*n*=30)

Coarse-Grained Localization (Stage 2)
(5 classes: ● finger, ● palm, ● knuckle, …)
accuracy: 99.1% (*SD*=0.9%)