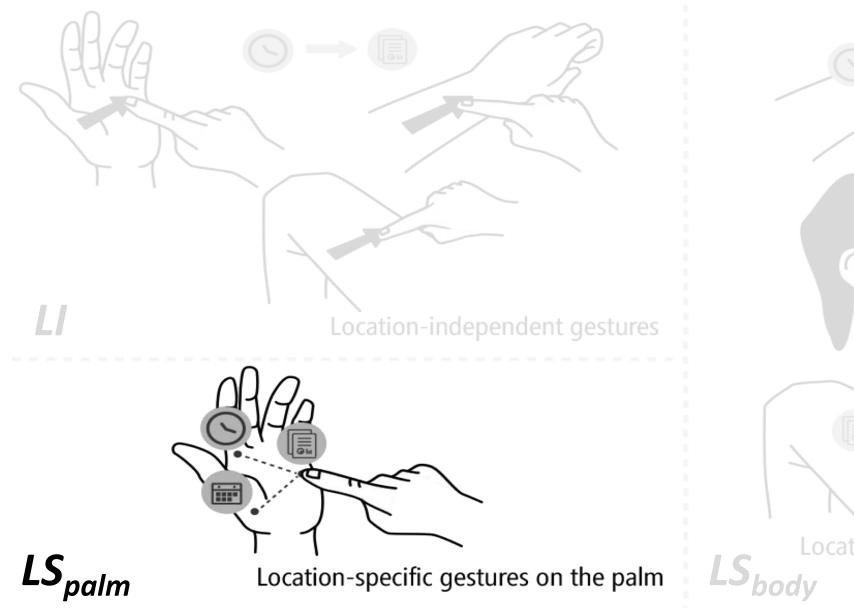

### Interaction Design 2: Location-Specific Gestures on the Palm Applications are mapped to five palm locations, select by directly touching a location. Supports "touch and explore".