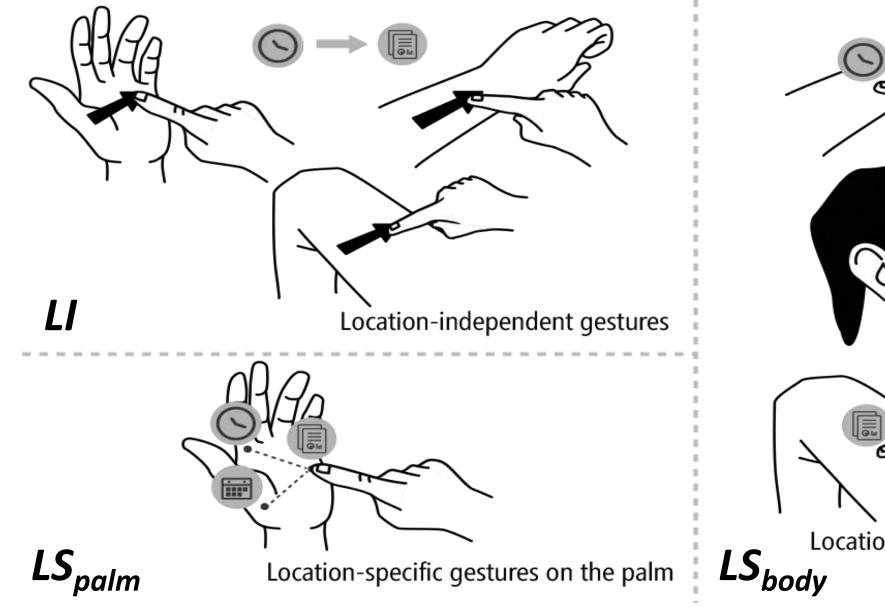

### **Interaction Design 1: Location-Independent Gestures** Swipe left and right anywhere on the body to sequentially navigate a list of applications.

### Interaction Design 2: Location-Specific Gestures on the Palm Applications are mapped to five palm locations, select by directly touching a location. Supports "touch and explore".