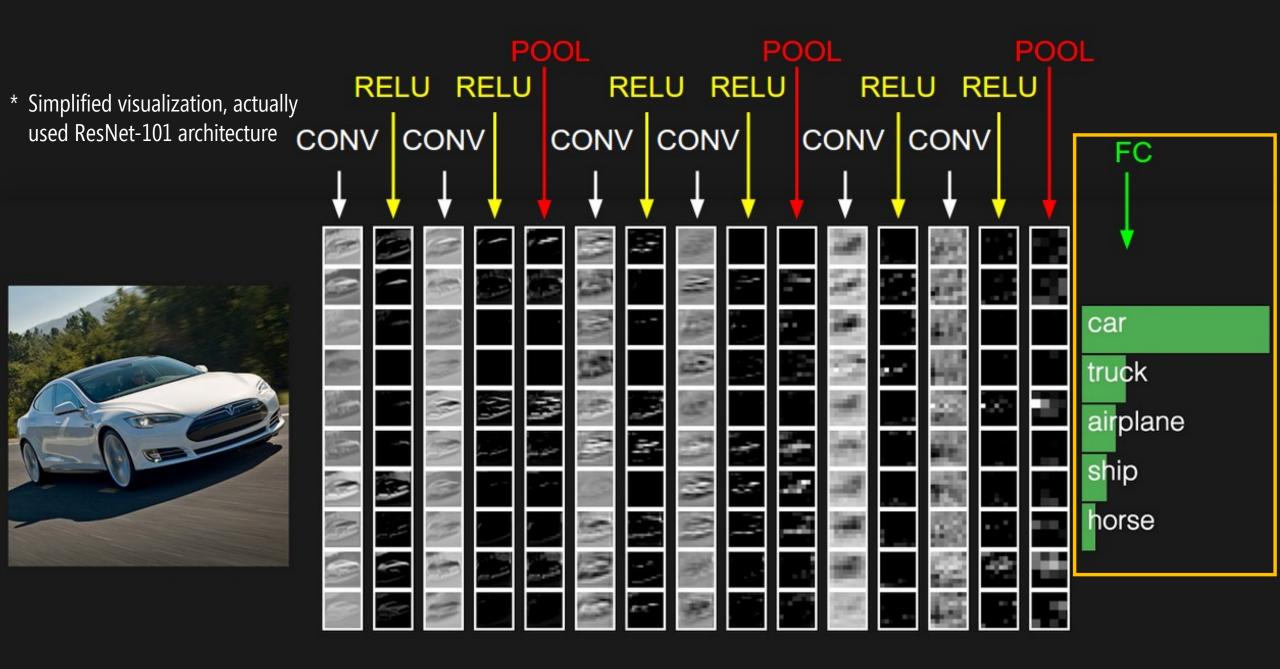

#### **Related Work**

**Tiny CMOS camera** 

Magic Finger: X.D. Yang, et al., "Magic finger: always-available input through finger instrumentation," in Proceedings of UIST 2012.

### **Related Work**

Magic Finger: X.D. Yang, et al., "Magic finger: always-available input through finger instrumentation," in Proceedings of UIST 2012.

| Related Work                                                  | Control of the state of the sta | the set of the set                           |
|---------------------------------------------------------------|--------------------------------------------------------------------------------------------------------------------------------------------------------------------------------------------------------------------------------------------------------------------------------------------------------------------------------------------------------------------------------------------------------------------------------------------------------------------------------------------------------------------------------------------------------------------------------------------------------------------------------------------------------------------------------------------------------------------------------------------------------------------------------------------------------------------------------------------------------------------------------------------------------------------------------------------------------------------------------------------------------------------------------------------------------------------------------------------------------------------------------------------------------------------------------------------------------------------------------------------------------------------------------------------------------------------------------------------------------------------------------------------------------------------------------------------------------------------------------------------------------------------------------------------------------------------------------------------------------------------------------------------------------------------------------------------------------------------------------------------------------------------------------------------------------------------------------------------------------------------------------------------------------------------------------------------------------------------------------------------------------------------------------------------------------------------------------------------------------------------------------|----------------------------------------------|
| Finger-mounted camera                                         | the alle                                                                                                                                                                                                                                                                                                                                                                                                                                                                                                                                                                                                                                                                                                                                                                                                                                                                                                                                                                                                                                                                                                                                                                                                                                                                                                                                                                                                                                                                                                                                                                                                                                                                                                                                                                                                                                                                                                                                                                                                                                                                                                                       |                                              |
| Haptic vibration motors                                       |                                                                                                                                                                                                                                                                                                                                                                                                                                                                                                                                                                                                                                                                                                                                                                                                                                                                                                                                                                                                                                                                                                                                                                                                                                                                                                                                                                                                                                                                                                                                                                                                                                                                                                                                                                                                                                                                                                                                                                                                                                                                                                                                |                                              |
| FingerReader: R. Shilkrot, <i>et al.</i> , "FingerReader: a W | earable Device to Explore Printed                                                                                                                                                                                                                                                                                                                                                                                                                                                                                                                                                                                                                                                                                                                                                                                                                                                                                                                                                                                                                                                                                                                                                                                                                                                                                                                                                                                                                                                                                                                                                                                                                                                                                                                                                                                                                                                                                                                                                                                                                                                                                              | Text on the Go," in Proceedings of CHI 2015. |

FingerReader: R. Shilkrot, et al., "FingerReader: a Wearable Device to Explore Printed Text on the Go," in Proceedings of CHI 2015.