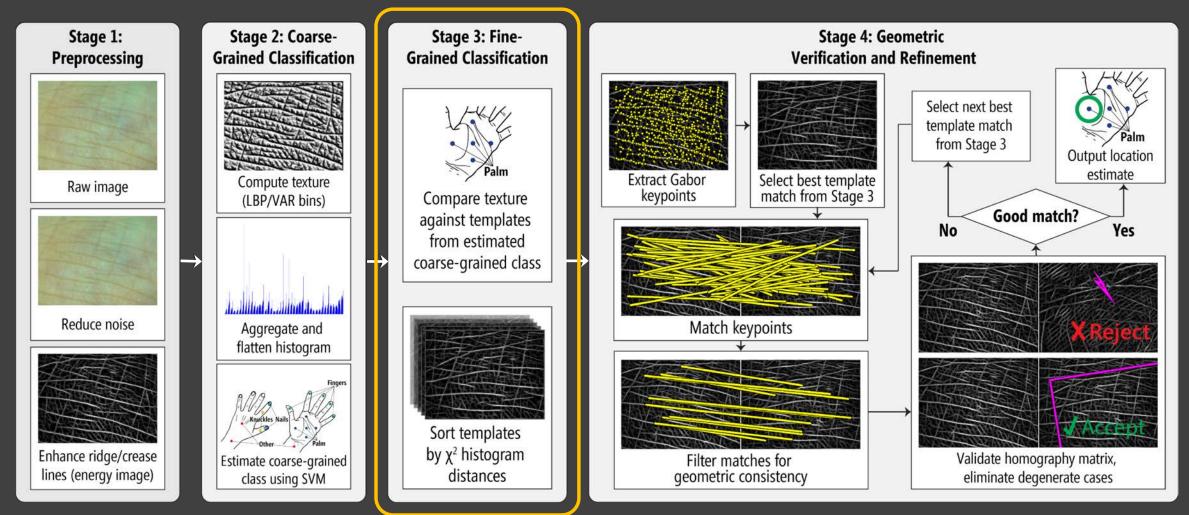

### 30 participants × 17 locations × 20 samples **Total dataset size: 10,198 images**

(one participant accidentally skipped two trials)

**Within-Person** Classification Experiment (*n*=30)

Coarse-Grained Localization (Stage 2)
(5 classes: ● finger, ● palm, ● knuckle, …)
accuracy: 99.1% (*SD*=0.9%)

Fine-Grained Localization (Stage 3)
(17 classes: ● palm up, ● palm down, …)
accuracy: 88.0% (*SD*=4.5%)

**Fine-Grained Localization (Stage 4)** accuracy: **96.4%** (*SD*=2.3%)