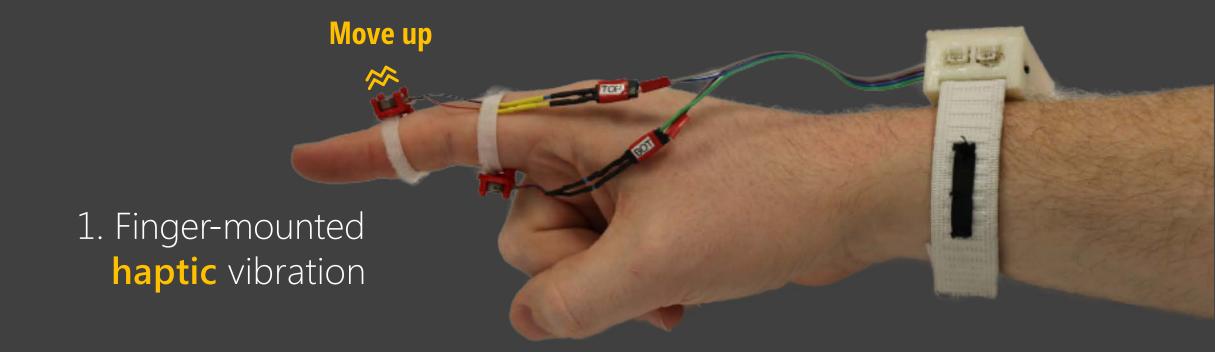

# 1. Finger-mounted haptic vibration

2. Audio via built-in or external speakers

2. Audio via built-in or external speakers

2. Audio via built-in or external speakers

Lower pitch: move down