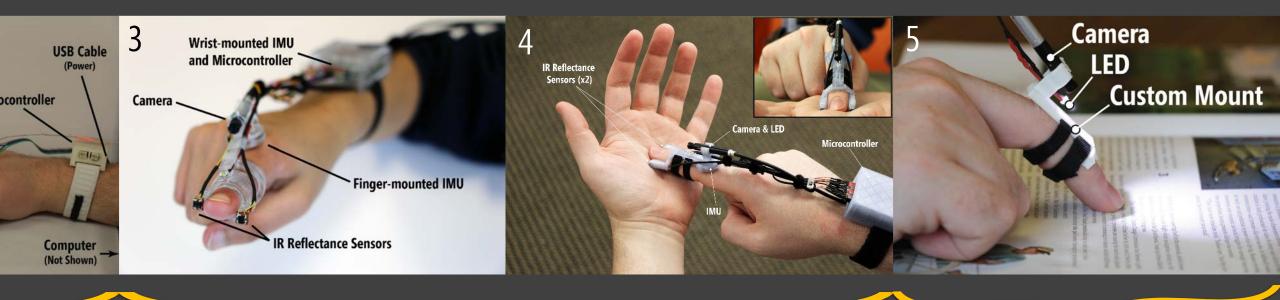

# ON-BODY STUDY I DATASET

Lee Stearns, Uran Oh, Bridget J. Cheng, Leah Findlater, David Ross, Rama Chellappa, and Jon E. Froehlich, "Localization of Skin Features on the Hand and Wrist from Small Image Patches," in *Proceedings of ICPR 2016*.

### 30 participants × 17 locations × 20 samples **Total dataset size: 10,198 images**

(one participant accidentally skipped two trials)

**Within-Person** Classification Experiment (*n*=30)

Coarse-Grained Localization (Stage 2)
(5 classes: ● finger, ● palm, ● knuckle, …)
accuracy: 99.1% (*SD*=0.9%)

Fine-Grained Localization (Stage 3)
(17 classes: ● palm up, ● palm down, …)
accuracy: 88.0% (*SD*=4.5%)

**Fine-Grained Localization (Stage 4)** accuracy: **96.4%** (*SD*=2.3%)

#### **Within-Person** Classification Experiment (*n*=30)

Lee Stearns, Uran Oh, Leah Findlater, Jon E. Froehlich, "TouchCam: Realtime Recognition of Location-Specific On-Body Gestures to Support Users with Visual Impairments," in Interactive, Wearable and Ubiquitous Technologies, December 2018.