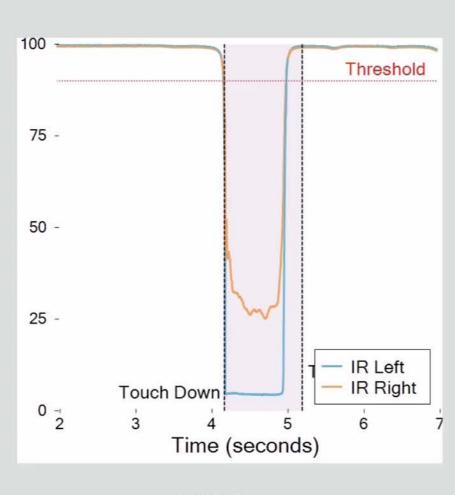

### **OFFLINE PROTOTYPE**

**Signals** 

IR(% Max)

#### **Signals**

#### Camera

360

270 180

90

0 27

-90

180

.270

#### Accelerometer (m/s<sup>2</sup>)

Magnetometer (gauss)

#### Signals

Camera

Swipe Right