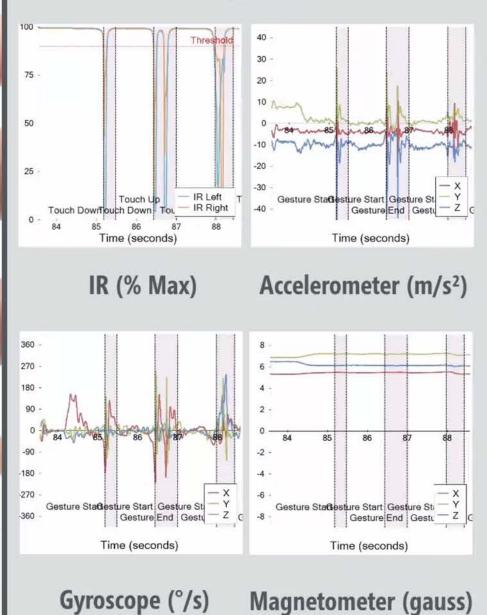

### **OFFLINE PROTOTYPE**

**Signals** 

IR(% Max)

#### **Signals**

#### Signals

Camera

Swipe Right