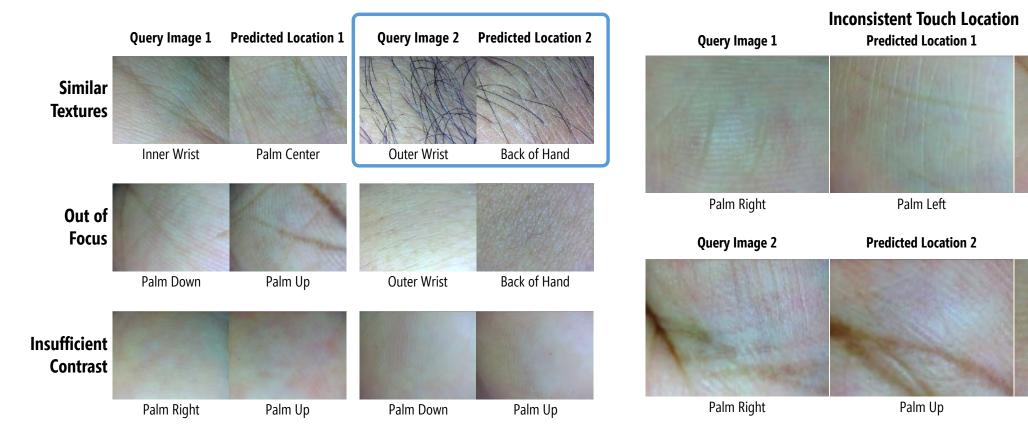

### 30 participants × 17 locations × 20 samples **Total dataset size: 10,198 images**

(one participant accidentally skipped two trials)

**Within-Person** Classification Experiment (*n*=30)

Coarse-Grained Localization (Stage 2)
(5 classes: ● finger, ● palm, ● knuckle, …)
accuracy: 99.1% (*SD*=0.9%)

Fine-Grained Localization (Stage 3)
(17 classes: ● palm up, ● palm down, …)
accuracy: 88.0% (*SD*=4.5%)

**Fine-Grained Localization (Stage 4)** accuracy: **96.4%** (*SD*=2.3%)

#### **Within-Person** Classification Experiment (*n*=30)

Correct Location 1

Palm Right

**Correct Location 2** 

Palm Right